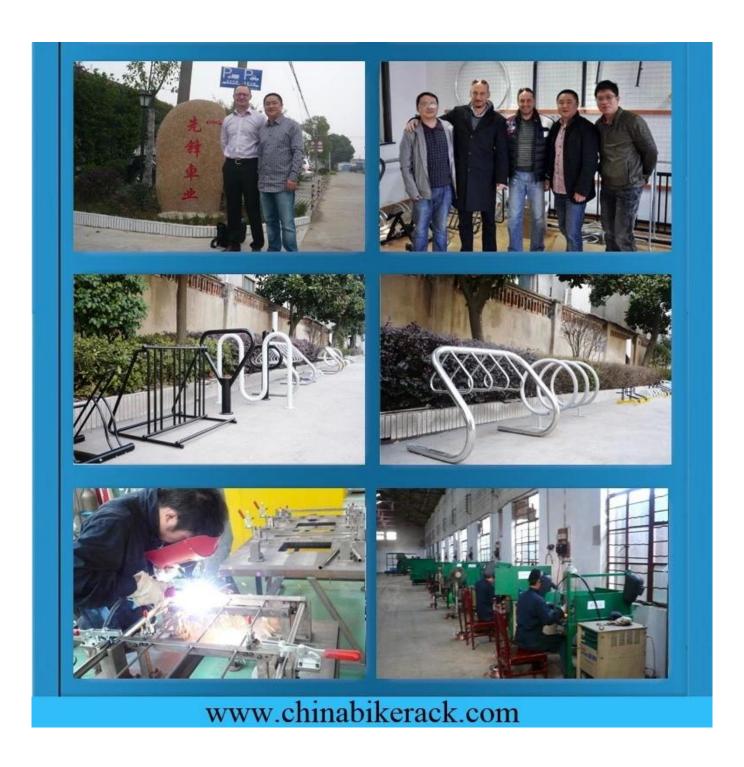

kes easily.                 |
|--------------------|-----------------------------------------------------------|
| Features           | 2.Removable and assemble, easy to transport.              |
|                    | 3.Elegant appearance, popular in the world market.        |
|                    | 4.Custom-made for specific sites.                         |
|                    | 5.Easy-to-use, safe and organized parking.                |
|                    | 6.Manufacturer double bike rack also can be OEM and ODM.  |
|                    | 7.Double bike rack can save more space to park more bikes |
|                    | 8.Lifetime Warranty                                       |
| Application Scope: | Park,Campus,Hospital,Scenic region,Outdoor places Etc.    |

## **Company Show:**



## Packing&Delivery:

| Packing Size:  | 1350*1725*1027mm                     |
|----------------|--------------------------------------|
| Packing:       | Iron frame/Custom design             |
| Net Weight:    | 42kgs                                |
| MOQ:           | 1 unit                               |
| Delivery Date: | 20 working days for a 20GP container |











www.chinabikerack.com