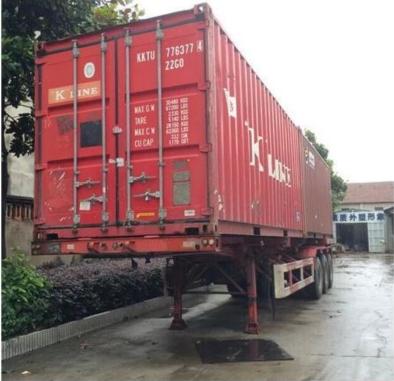

## Packing&Delivery:

| Packing Size:  | 1350*1725*1027mm                     |
|----------------|--------------------------------------|
| Packing:       | Iron frame/Custom design             |
| Net Weight:    | 42kgs                                |
| MOQ:           | 1 unit                               |
| Delivery Date: | 20 working days for a 20GP container |