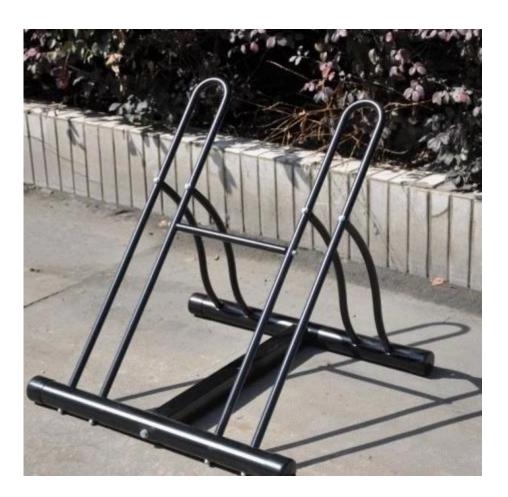

## **Bike Stand Information:**

- Easily park your bike with the Two Bike Floor Stand .
- This bike stand is made from premium-quality material, which makes it sturdy and long-lasting.
- It has a durable finish that adds to its overall appeal. The bike stand can easily accommodate two bikes.
- It is portable, which ensures you can place it anywhere on the floor for easy storage.
- This bike stand is easy to install and use.
- The Two Bike Floor Stand is a convenient solution to your bike storage issues.
- It can be wiped clean with a soft dry cloth.

## **Bike Stand Features:**

- Floor stand bicycle
- Bikes can be stored in the same or alternate directions
- Easy for children to use
- Easy to Install
- Heavy duty tubular steel construction
- Durable finish

- Quickly store 2 bikes with ease
- Manufacturer provides limited lifetime warranty