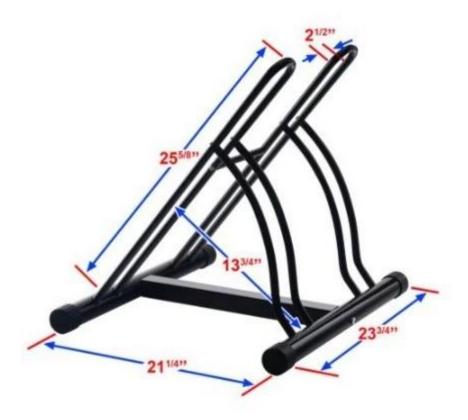

## **Bike Stand Information:**

- Easily park your bike with the Two Bike Floor Stand .
- This bike stand is made from premium-quality material, which makes it sturdy and long-lasting.
- It has a durable finish that adds to its overall appeal. The bike stand can easily accommodate two bikes.
- It is portable, which ensures you can place it anywhere on the floor for easy storage.
- This bike stand is easy to install and use.
- The Two Bike Floor Stand is a convenient solution to your bike storage issues.
- It can be wiped clean with a soft dry cloth.

## **Bike Stand Features:**

- Floor stand bicycle
- Bikes can be stored in the same or alternate directions
- Easy for children to use
- Easy to Install
- Heavy duty tubular steel construction
- Durable finish

- Quickly store 2 bikes with ease
- Manufacturer provides limited lifetime warranty