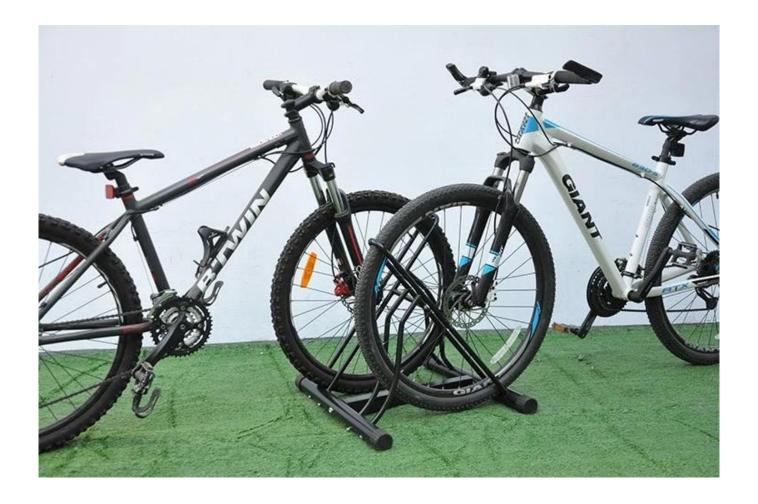

## **Bike Stand Information:**

- Easily park your bike with the Two Bike Floor Stand .
- This bike stand is made from premium-quality material, which makes it sturdy and long-lasting.
- It has a durable finish that adds to its overall appeal. The bike stand can easily accommodate two bikes.
- It is portable, which ensures you can place it anywhere on the floor for easy storage.
- This bike stand is easy to install and use.
- The Two Bike Floor Stand is a convenient solution to your bike storage issues.
- It can be wiped clean with a soft dry cloth.

## **Bike Stand Features:**

- Floor stand bicycle
- Bikes can be stored in the same or alternate directions
- Easy for children to use
- Easy to Install
- Heavy duty tubular steel construction
- Durable finish

- Quickly store 2 bikes with ease
- Manufacturer provides limited lifetime warranty