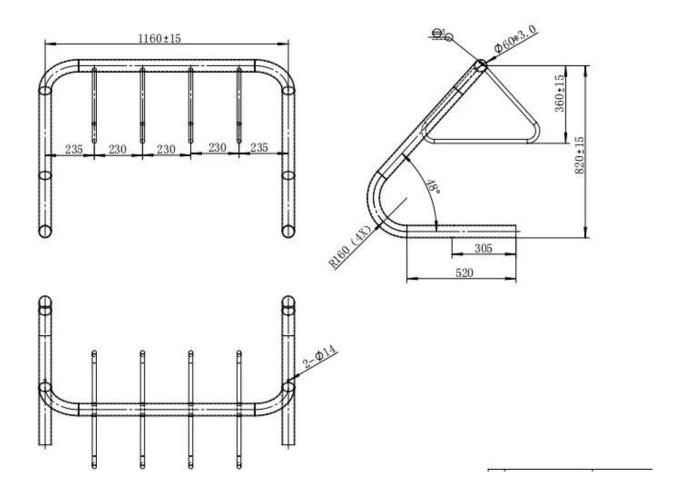

# **Description**

| Product Name | Bike parking for double-sided capacity |
|--------------|----------------------------------------|
| Material     | Stainless steel                        |
| Size         | 1900*800*830 mm                        |
| Capacity     | park 7 bikes                           |
| Finish       | Polish                                 |
| Packing      | regular packing                        |
| MOQ          | 50pcs                                  |
| OEM/ODM      | offered                                |