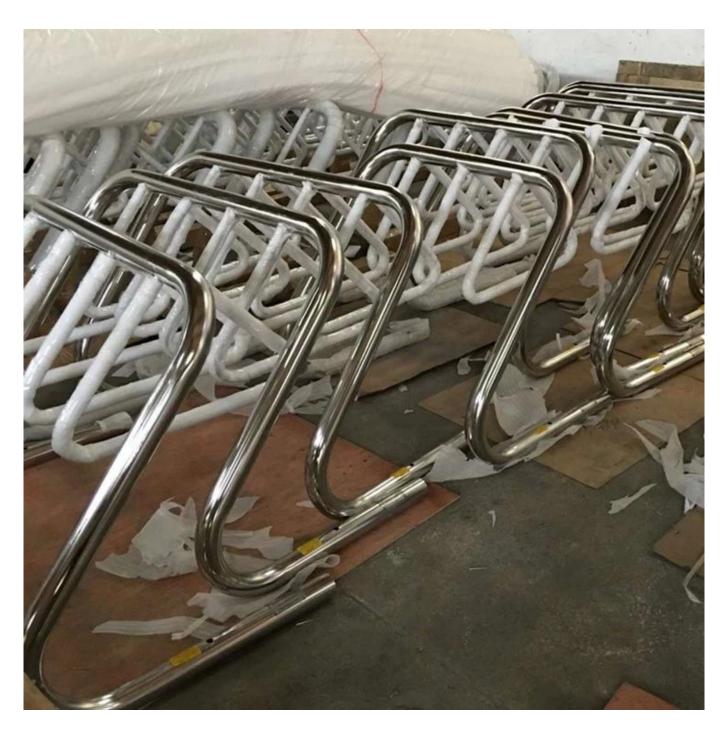

# **Description**

| Product Name | Bike parking for double-sided capacity |
|--------------|----------------------------------------|
| Material     | Stainless steel                        |
| Size         | 1900*800*830 mm                        |
| Capacity     | park 7 bikes                           |
| Finish       | Polish                                 |
| Packing      | regular packing                        |
| MOQ          | 50pcs                                  |
| OEM/ODM      | offered                                |

### **Features & Benefits**

- Space efficient it stores 7 bikes directly .
- Custom-made for specific sites
- Easy-to-use, safe and organized parking
- Individual racking one bike per space
- German design and quality
- Patented gripping mechanism keeps the bike securely in place
- Freestanding design requires no anchors