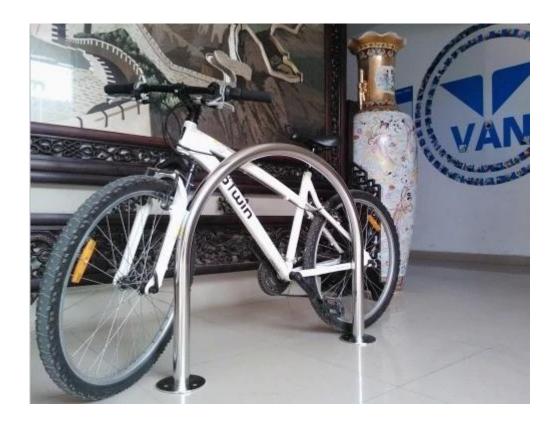

## Feature:

- 1.Inverted U Bike Rack provides economical, secure bicycle parking which is ideal for apartments ,retail outlets office malls ,or other settings where apperance is important but economy is a consideration
- 2.The Inverted U Bike Rack allows the use of "U"-type locks and provides two-point contact when the bike is resting against it
- 3.Inverted U Bike Rack are 900mm high & constructed with 700mm width and 50mmOD steel tubing

## **Product pictures:**