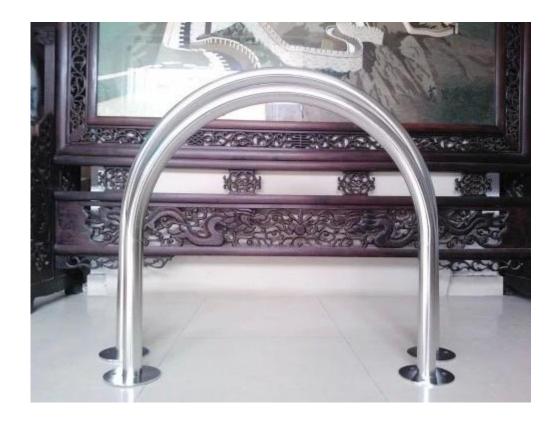

## Feature:

- 1.Inverted U Bike Rack provides economical, secure bicycle parking which is ideal for apartments ,retail outlets office malls ,or other settings where apperance is important but economy is a consideration
- 2.The Inverted U Bike Rack allows the use of "U"-type locks and provides two-point contact when the bike is resting against it
- 3.Inverted U Bike Rack are 900mm high & constructed with 700mm width and 50mmOD steel tubing

## **Description**

| Model             | НЈ-000148-00-01                        |
|-------------------|----------------------------------------|
| Tube Size         | 50*2.5mm                               |
| Size              | H:900mm*W:700mm                        |
| Net weight        | 7kg                                    |
| Surface treatment | Brush or mirror polish can be optional |
| Packing           | carbon with box can be optional        |

## **Product pictures:**