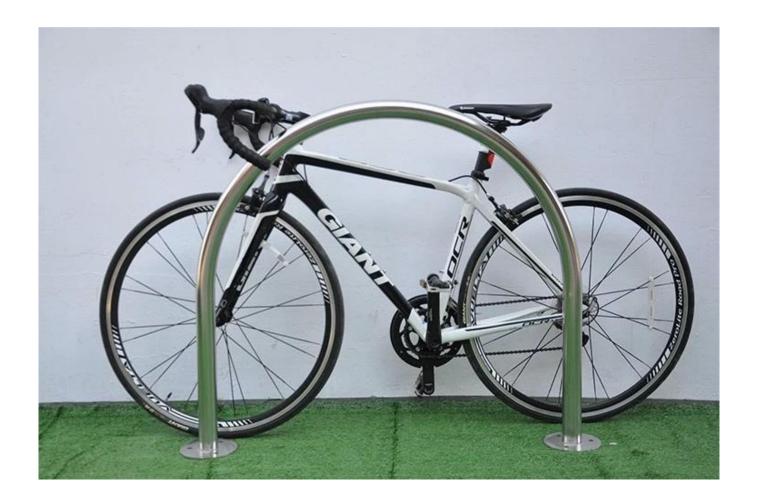

## Feature:

- 1.Inverted U Bike Rack provides economical, secure bicycle parking which is ideal for apartments ,retail outlets office malls ,or other settings where apperance is important but economy is a consideration
- 2.The Inverted U Bike Rack allows the use of "U"-type locks and provides two-point contact when the bike is resting against it
- 3.Inverted U Bike Rack are 900mm high & constructed with 700mm width and 50mmOD steel tubing

## **Product pictures:**