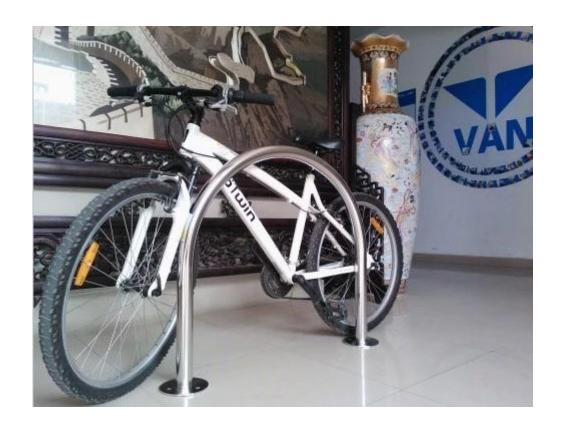

## **Feature:**

- 1. U Style Bike Rack provides economical, secure bicycle parking which is ideal for apartments ,retail outlets office malls ,or other settings where apperance is important but economy is a consideration
- 2. U Style Bike Rack allows the use of "U"-type locks and provides two-point contact when the bike is resting against it
- 3. U Style Bike Rack are 900mm high & constructed with 700mm width and 50mmOD steel tubing

## **Product pictures:**