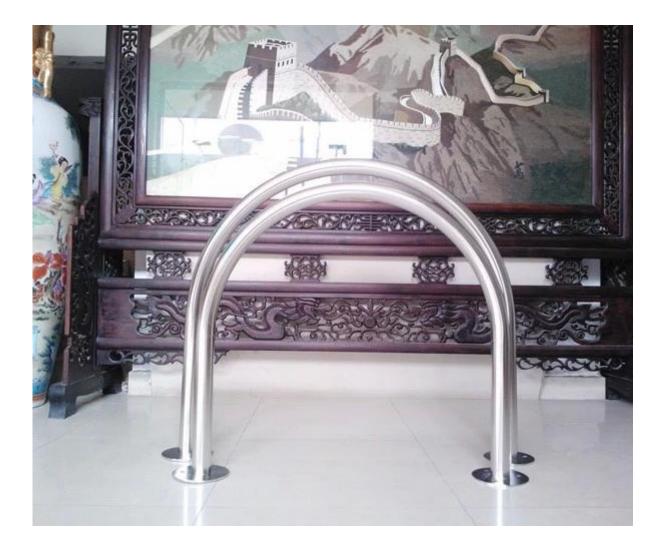

ck allows the use of "U"-type locks and provides two-point contact when the bike is resting against it
- 3."U" racks are 900mm high & constructed with 700mm width and 50mmOD steel tubing

## Description

| Model             | PV-0041-01                             |
|-------------------|----------------------------------------|
| Tube Size         | 50*2.5mm                               |
| Size              | H:900mm*W:700mm                        |
| Net weight        | 7kg                                    |
| Surface treatment | Brush or mirror polish can be optional |
| Packing           | carbon with box can be optional        |
| MOQ               | 100PCS                                 |
| Place of origin   | Suzhou China                           |

## **Product pictures:**