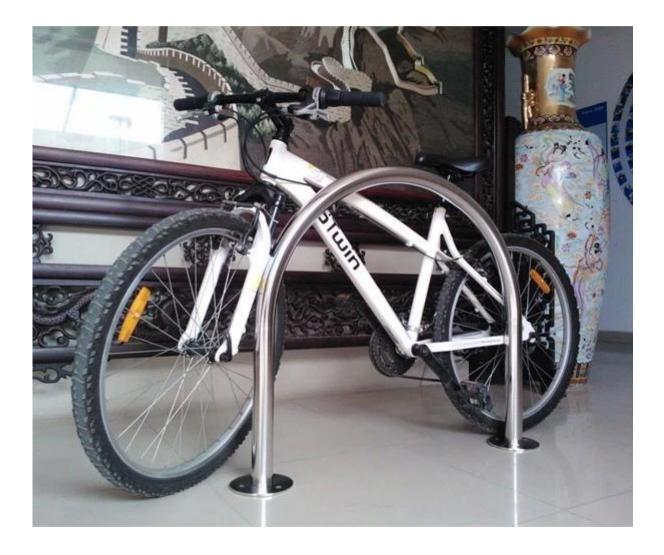

## Feature:

- 1.The "U" rack provides economical, secure bicycle parking which is ideal for apartments ,retail outlets office malls ,or other settings where apperance is important but economy is a consideration
- 2.The "U" rack allows the use of "U"-type locks and provides two-point contact when the bike is resting against it
- 3."U" racks are 900mm high & constructed with 700mm width and 50mmOD steel tubing

## **Product pictures:**