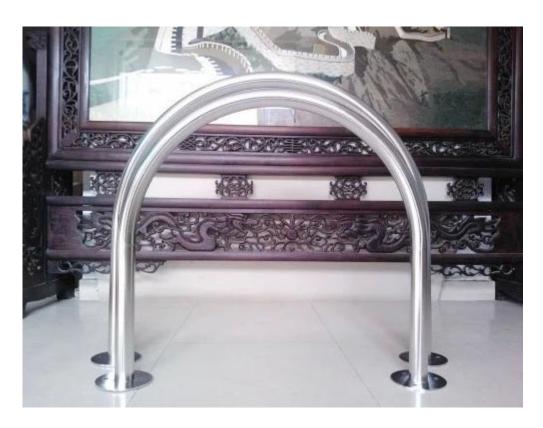

## **Feature:**

- The "U" hoop bike rack provides economical, secure bicycle parking which is ideal for apartments ,retail outlets office malls ,or other settings where apperance is important but economy is a consideration.
- The "U" hoop bike rack allows the use of "U"-type locks and provides two-point contact when the bike is resting against it
- "U" hoop bike rack are 900mm high & constructed with 700mm width and 50mmOD steel tubing

## **Product pictures:**