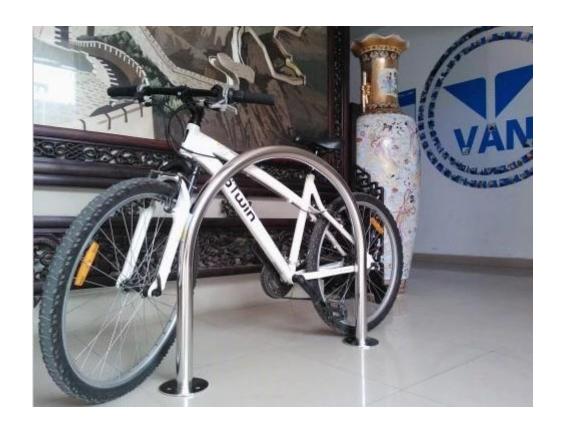

## **Feature:**

- The "U" hoop bike rack provides economical, secure bicycle parking which is ideal for apartments ,retail outlets office malls ,or other settings where apperance is important but economy is a consideration.
- The "U" hoop bike rack allows the use of "U"-type locks and provides two-point contact when the bike is resting against it
- "U" hoop bike rack are 900mm high & constructed with 700mm width and 50mmOD steel tubing

## **Product pictures:**