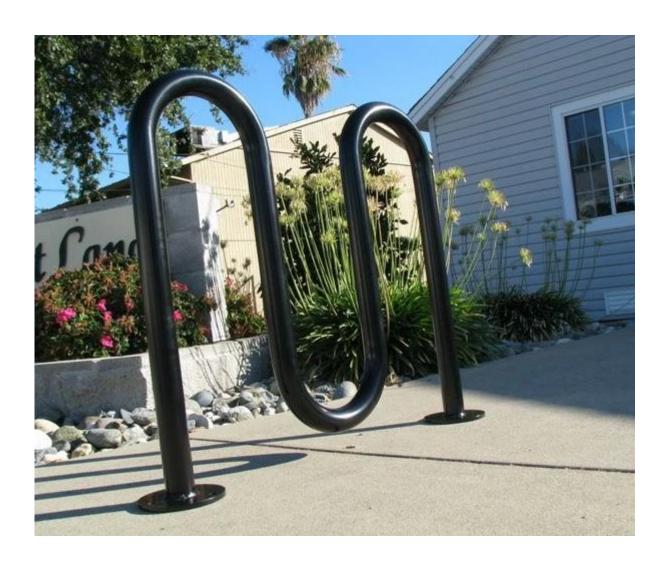

e used to fix one of the wheels and the frame.
- Wave bike racks are available with up to 21 bike racks for floor or surface mounting.

## **Descriptions**

| Model             | PV-0070-01                                    |
|-------------------|-----------------------------------------------|
| tube size         | 60 outer diameter * 4.0mm                     |
| size              | 900*970 mm (length*width)                     |
| net weight        | 23 kg                                         |
| surface treatment | Galvanized, powder coated or stainless steel. |
| package           | carbon box                                    |
| Minimum order     | 100 PIECES                                    |

source Suzhou China

## How many bikes can I park?



## **Product Pictures:**