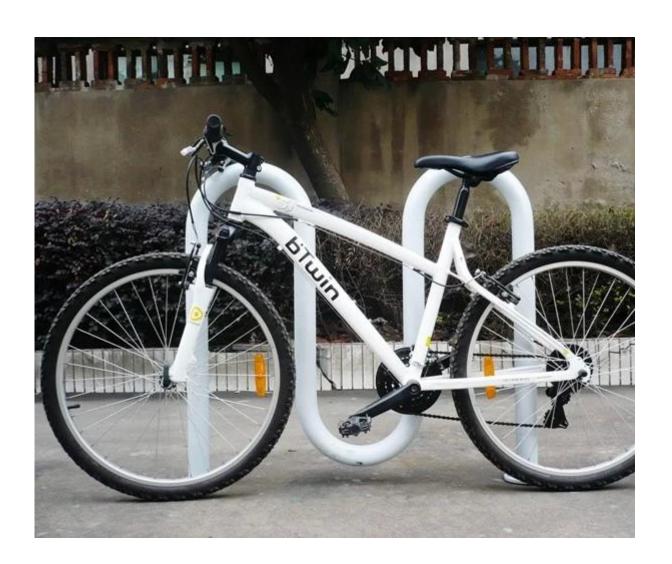

be used to fix one of the wheels and the frame.
- Wave bike racks are available with up to 21 bike racks for floor or surface mounting.

## **Descriptions**

| Model             | PV-0070-01                                    |
|-------------------|-----------------------------------------------|
| tube size         | 60 outer diameter * 4.0mm                     |
| size              | 900*970 mm (length*width)                     |
| net weight        | 23 kg                                         |
| surface treatment | Galvanized, powder coated or stainless steel. |
| package           | carbon box                                    |
| Minimum order     | 100 PIECES                                    |

source Suzhou China

## How many bikes can I park?



## **Product Pictures:**