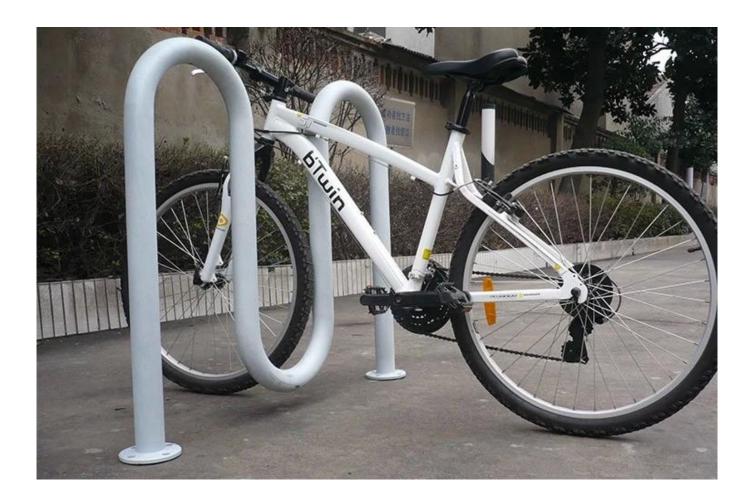

## **Features:**

- More <u>wave bike rack</u> With its elegant design and high level of security, this type of bike carrier is standard in many schools and communities.
- Wave bike racks can be used as single or double sided bike racks.
- This bike mount uses a thick tube structure, and a U-shaped bike lock can be used to fix one of the wheels and the frame.
- Wave bike racks are available with up to 21 bike racks for floor or surface mounting.

## **Product Pictures:**