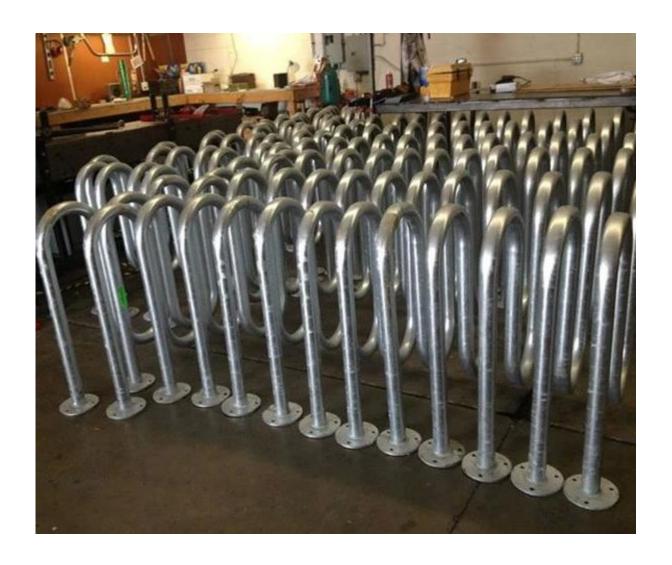

## **Features:**

- More <u>wave bike rack</u> With its elegant design and high level of security, this type of bike carrier is standard in many schools and communities.
- Wave bike racks can be used as single or double sided bike racks.
- This bike mount uses a thick tube structure, and a U-shaped bike lock can be used to fix one of the wheels and the frame.
- Wave bike racks are available with up to 21 bike racks for floor or surface mounting.

## **Descriptions**

| Model             | PV-0070-01                                    |
|-------------------|-----------------------------------------------|
| tube size         | 60 outer diameter * 4.0mm                     |
| size              | 900*970 mm (length*width)                     |
| net weight        | 23 kg                                         |
| surface treatment | Galvanized, powder coated or stainless steel. |
| package           | carbon box                                    |
| Minimum order     | 100 PIECES                                    |

## **Product Pictures:**