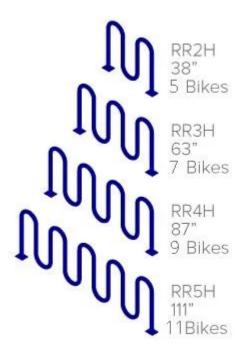

and a U-shaped bike lock can be used to fix one of the wheels and the frame.
- Wave bike racks are available with up to 21 bike racks for floor or surface mounting.

## **Descriptions**

| Model             | PV-0070-01                                    |
|-------------------|-----------------------------------------------|
| tube size         | 60 outer diameter * 4.0mm                     |
| size              | 900*970 mm (length*width)                     |
| net weight        | 23 kg                                         |
| surface treatment | Galvanized, powder coated or stainless steel. |
| package           | carbon box                                    |
| Minimum order     | 100 PIECES                                    |

source Suzhou China

## How many bikes can I park?



## **Product Pictures:**