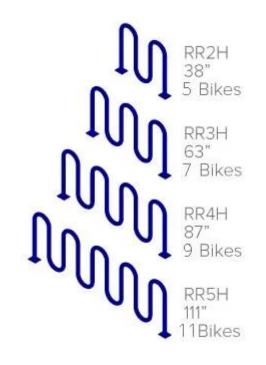

e up to 21-bike capacity models for in-ground or surface mounting.

## Description

| Model             | HJ-000137-00-01                                     |
|-------------------|-----------------------------------------------------|
| Tube Size         | 60 OD*4.0mm                                         |
| Size              | 900*970mm(L*W)                                      |
| Net weight        | 23kg                                                |
| Surface treatment | galvanized, powder coat, or stainless steel finish. |
| Packing           | carbon box                                          |
| MOQ               | 100PCS                                              |
| Place of origin   | Suzhou China                                        |

## How many bikes can I park?



## **Product pictures:**