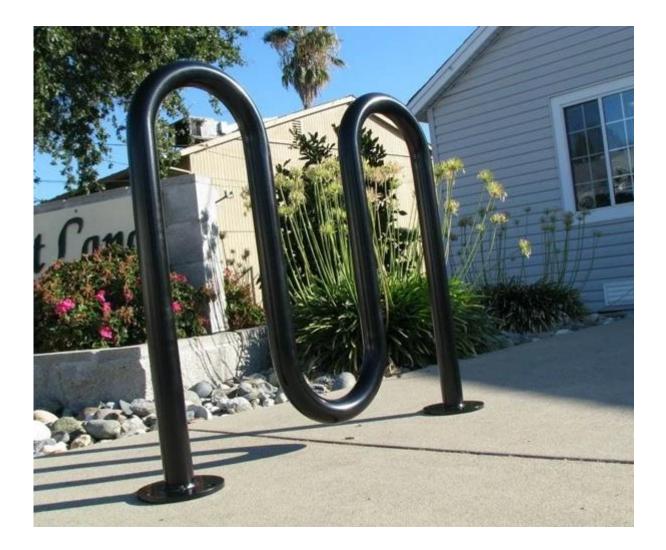

## Feature:

- The wave bike rack with graceful design and high security, this type of bike rack a standard for man y schools and communities.
- The wave bike rack can be used as a single-sided or double-sided parking bike rack.
- This rack uses thick pipe construction and allows for one of the wheels and frame to be secured usi ng a u-style bike lock.
- The wave bike racks are available up to 21-bike capacity models for in-ground or surface mounting.

## **Product pictures:**