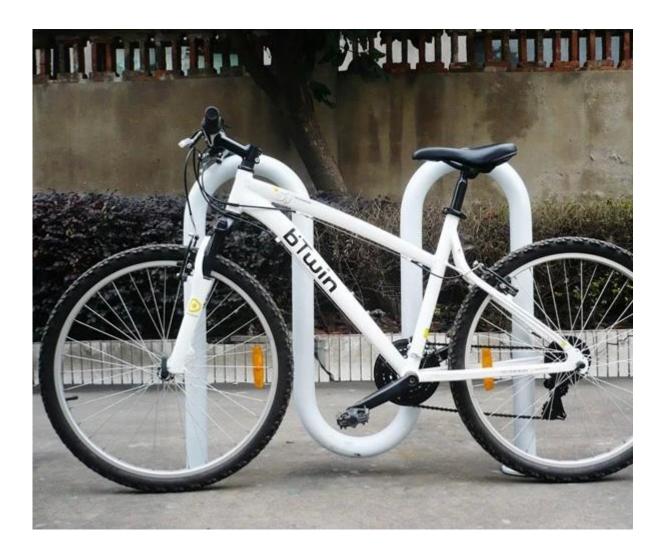

## Feature:

- The wave bike rack with graceful design and high security, this type of bike rack a standard for man y schools and communities.
- The wave bike rack can be used as a single-sided or double-sided parking bike rack.
- This rack uses thick pipe construction and allows for one of the wheels and frame to be secured usi ng a u-style bike lock.
- The wave bike racks are available up to 21-bike capacity models for in-ground or surface mounting.