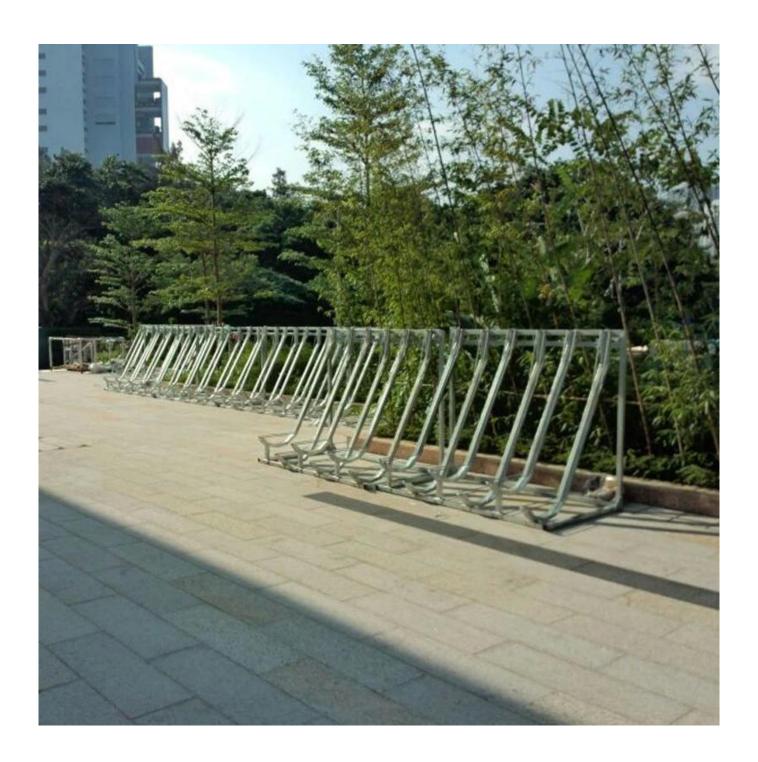

## **Description**

| Product Name | Semi vertical bike rack                                        |
|--------------|----------------------------------------------------------------|
| Material     | carbon steel/stainless steel/alloy aluminum                    |
| Size         | Height =1829mm, Depth = 1143mm                                 |
| Capacity     | according customer space size,we can design according the size |
| Finish       | Powder coated /hot-galvanized/electric polish                  |
| Packing      | Bubble bag                                                     |
| MOQ          | 10 Sets                                                        |
| OEM/ODM      | offered                                                        |

### Features & Benefits

- Cycles are stored semi vertically with both front and rear wheels located in a custom designed trough.
- Close spacing of 375mm ensures maximum use of available space
- Available to store any number of cycles
- 50% of storage spaces are available for cycles with extra wide tyres
- Manufactured from RHS sectional solid steel tube and rolled steel angle
- Supplied as a kit for simple assembly
- Nationwide installation service available