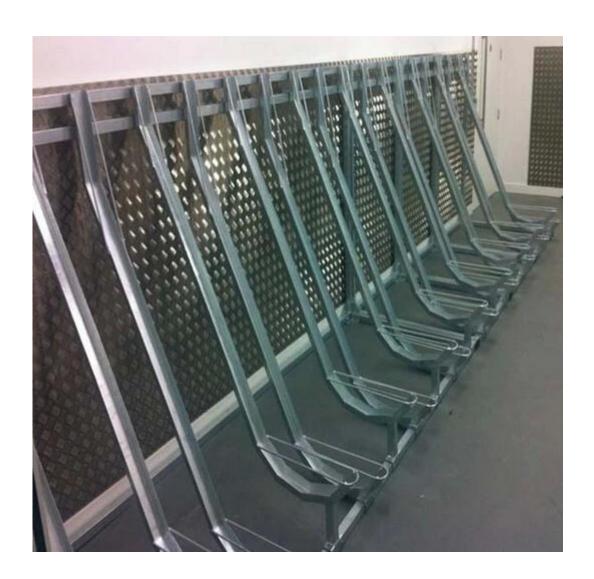

## **Description**

| Product Name | Semi vertical bike rack                                        |
|--------------|----------------------------------------------------------------|
| Material     | carbon steel/stainless steel/alloy aluminum                    |
| Size         | Height =1829mm, Depth = 1143mm                                 |
| Capacity     | according customer space size,we can design according the size |
| Finish       | Powder coated /hot-galvanized/electric polish                  |
| Packing      | Bubble bag                                                     |
| MOQ          | 10 Sets                                                        |
| OEM/ODM      | offered                                                        |

### Features & Benefits

- Cycles are stored semi vertically with both front and rear wheels located in a custom designed trough.
- Close spacing of 375mm ensures maximum use of available space
- Available to store any number of cycles
- 50% of storage spaces are available for cycles with extra wide tyres
- Manufactured from RHS sectional solid steel tube and rolled steel angle
- Supplied as a kit for simple assembly
- Nationwide installation service available