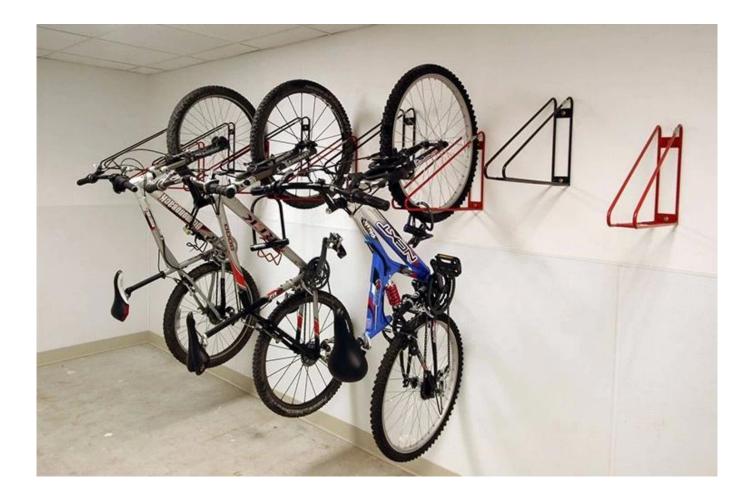

## **FEATURES**

- Wall mounted --bike rack is the proven solution where **bicycle parking rack** spaces are required.
- Designed for ease use and installation
- Offers an attactive and secure facility for indoor and outdoor use.
- Is versatile, high density system that can be installed for single or double sides access for maxmum space efficiency
- Is available in different sizes, and 3 finishes: galvanised, color and 316 stainless steel.
- Wall mounted --bike rack are fully welded for vandal resistance shipped as one piece with no assembly required, include all fixings, and are Guaranteed for 15 years!
- The <u>outdoor bike rack wall mount</u> is a device used to securely store and hold bicycles on a wall outside of a building. These racks can be made of different materials, such as steel, aluminum, or wood, and come in various designs and sizes to accommodate different types of bikes.