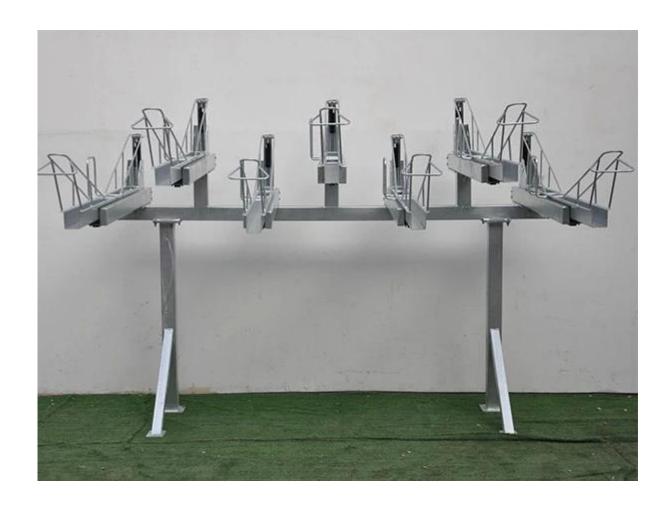

|                                        | 245*189*180, 00 000 000                                                                                                                                                                                    |
|----------------------------------------|------------------------------------------------------------------------------------------------------------------------------------------------------------------------------------------------------------|
|                                        | 7 000 0 00                                                                                                                                                                                                 |
|                                        | Galavnized/□□ □□/Polish&Brush                                                                                                                                                                              |
|                                        | PE FoamCarbon BoxPallet                                                                                                                                                                                    |
| MOQ                                    | 50[                                                                                                                                                                                                        |
| OEM/ODM                                |                                                                                                                                                                                                            |
|                                        |                                                                                                                                                                                                            |
|                                        |                                                                                                                                                                                                            |
| using stainless steel                  | anised or powder coated finish (please call us for a quote). Easy to use upper tier bearings for long life and minimum maintenance The bicycle is held stable in the locking bars for additional security. |
| >Accommodates all                      | cycle types (mountain bikes, town bikes etc)Double or single sided versions available                                                                                                                      |
|                                        | commodates all types of bicycles which are securely supported in the tyre channel. high security as both the wheels and the frame are able to be locked to the rack.                                       |
| >Easy-to-use two tien neatly arranged. | er bike rack storage has a classic style that will keep bikes standing upright and                                                                                                                         |
| bike storage. Use th                   | rotect against weather, vandalism, and theft as they are typically used for outdoor e steel material. They are easy access, it can provide a safe and convenient space for their bikes during the workday. |
| >Keeping bike safe                     | and save space, optimizing the environment.                                                                                                                                                                |
|                                        |                                                                                                                                                                                                            |
|                                        |                                                                                                                                                                                                            |

**||||| two tier bike rack** ||||!