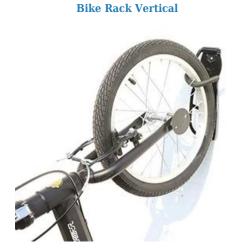

### **Features**

- Our **2 Bike Wall Mount Rack** is designed for two bikes have the capacity to hold the weight of two bikes.
- The rack is sturdy and durable enough to ensure it can safely support the weight of both bikes
- Allows the bikes to be stored vertically or horizontally against the wall. This type of design can help to save valuable floor space in your garage or storage area.
- It's easy to install, with clear instructions and all the necessary hardware included in the package. Ideally, you should be able to install the rack yourself with just a few basic tools.
- Prevent scratches and damage to the bikes when they are being stored or removed from the rack.
- They are better suited for mountain bikes or hybrids.