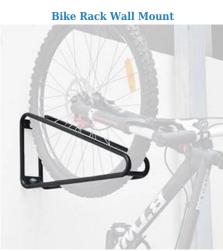

### **Features**

- Our **2 Bike Wall Mount Rack** is designed for two bikes have the capacity to hold the weight of two bikes.
- The rack is sturdy and durable enough to ensure it can safely support the weight of both bikes
- Allows the bikes to be stored vertically or horizontally against the wall. This type of design can help to save valuable floor space in your garage or storage area.
- It's easy to install, with clear instructions and all the necessary hardware included in the package. Ideally, you should be able to install the rack yourself with just a few basic tools.
- Prevent scratches and damage to the bikes when they are being stored or removed from the rack.
- They are better suited for mountain bikes or hybrids.

## **More Wall Bike Rack**