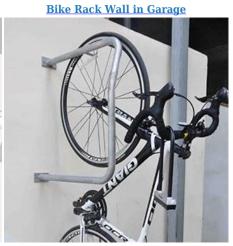

## Video

### **Features**

- Our **2 Bike Wall Mount Rack** is designed for two bikes have the capacity to hold the weight of two bikes.
- The rack is sturdy and durable enough to ensure it can safely support the weight of both bikes
- Allows the bikes to be stored vertically or horizontally against the wall. This type of design can help to save valuable floor space in your garage or storage area.
- It's easy to install, with clear instructions and all the necessary hardware included in the package. Ideally, you should be able to install the rack yourself with just a few basic tools.
- Prevent scratches and damage to the bikes when they are being stored or removed from the rack.
- They are better suited for mountain bikes or hybrids.

## **More Wall Bike Rack**







# Warranty

#### **Lifetime Warranty**

When we say "We bring the power of cycling to life, we mean it". Talk's cheap. That's why you'll see lifetime warranties on our Suzhou Pioneer racks. Not three years, not five, but for as long as the original buyer owns it. Because we firmly believe that cycling is a lifetime sport. So why settle for anything less from the equipment that helps you enjoy it.

#### **Official Warranty Term**

Suzhou Pioneer vehicle Co.,Ltd, we promise our product to the original consumer to be free from defects materials and workmanship. Please retain your sales slip for your records as proof of purchase will be required.

# **Our Voice**

As long as you need,we can offer you timely.

We are looking forward to have a long term cooperation with you!

Any inquiry is we