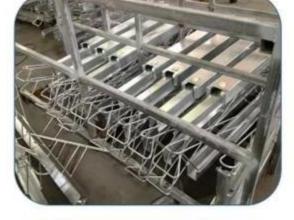

## **Description:**

| 1.Type                 | 2021 Hot Sale Black Galvanized Industrial Bike Rack         |
|------------------------|-------------------------------------------------------------|
| 2.Color                | Black                                                       |
| 3.Size                 | 900*770*730mm                                               |
| 4. Surface Treatment   | Galvanized                                                  |
| 5.Material             | Steel Frame, Magnetic Wheel                                 |
| 6.Logo                 | Print/Customized                                            |
| 7.Sample Fee           | 80 USD(Can be refunded in bulk.)                            |
| 8.Sample Time          | 7 days                                                      |
| 9.Packing Details      | 1pc/opp/foam/carton(The package can be Customized.)         |
| 10. Feature            | Foldable                                                    |
| 11.Production Capacity | 20ft container is 30-45days(The package can be Customized.) |
| 12.Weight              | N.W: 10kgs / G.W:11kgs                                      |