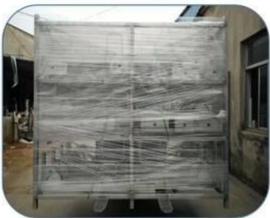

|
| 5.Material             | Steel Frame, Magnetic Wheel                                 |
| 6.Logo                 | Print/Customized                                            |
| 7.Sample Fee           | 80 USD(Can be refunded in bulk.)                            |
| 8.Sample Time          | 7 days                                                      |
| 9.Packing Details      | 1pc/opp/foam/carton(The package can be Customized.)         |
| 10. Feature            | Foldable                                                    |
| 11.Production Capacity | 20ft container is 30-45days(The package can be Customized.) |
| 12.Weight              | N.W: 10kgs / G.W:11kgs                                      |

# **Packaing and Shipping:**









### **Warranty:**

|                   | * ISO approved                                                                             |
|-------------------|--------------------------------------------------------------------------------------------|
| Quality<br>Assure | * 1-year warranty                                                                          |
|                   | * Rust-proof: 3-5 year for powder coated products and 10-15 years for galvanized products. |
|                   | * Stable orders for North America, Europe and Australia market.                            |

### **FAQ:**

#### 1.Can you print our logo on the products?

- Yes, of course. Just give us your logo image and tell us your requirements, your logo will be perfectly shown on it.

#### 2.Can we make ou