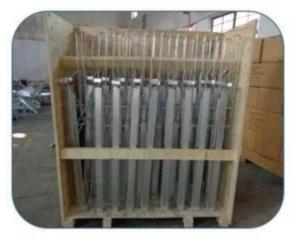

nized                                                  |
| 5.Material             | Steel Frame, Magnetic Wheel                                 |
| 6.Logo                 | Print/Customized                                            |
| 7.Sample Fee           | 80 USD(Can be refunded in bulk.)                            |
| 8.Sample Time          | 7 days                                                      |
| 9.Packing Details      | 1pc/opp/foam/carton(The package can be Customized.)         |
| 10. Feature            | Foldable                                                    |
| 11.Production Capacity | 20ft container is 30-45days(The package can be Customized.) |
| 12.Weight              | N.W: 10kgs / G.W:11kgs                                      |

# **Packaing and Shipping:**









### **Warranty:**

|                   | * ISO approved                                                                             |
|-------------------|--------------------------------------------------------------------------------------------|
| Quality<br>Assure | * 1-year warranty                                                                          |
|                   | * Rust-proof: 3-5 year for powder coated products and 10-15 years for galvanized products. |
|                   | * Stable orders for North America, Europe and Australia market.                            |

### **FAQ:**

#### 1.Can you print our logo on the products?

- Yes, of course. Just give us your logo image and tell us your requirements, your logo will be perfectly shown on it.

#### 2.Can we m