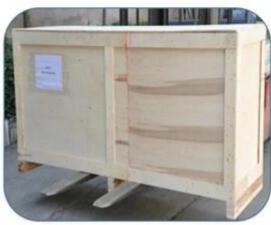

d                                                  |
| 5.Material             | Steel Frame, Magnetic Wheel                                 |
| 6.Logo                 | Print/Customized                                            |
| 7.Sample Fee           | 80 USD(Can be refunded in bulk.)                            |
| 8.Sample Time          | 7 days                                                      |
| 9.Packing Details      | 1pc/opp/foam/carton(The package can be Customized.)         |
| 10. Feature            | Foldable                                                    |
| 11.Production Capacity | 20ft container is 30-45days(The package can be Customized.) |
| 12.Weight              | N.W: 10kgs / G.W:11kgs                                      |

# **Packaing and Shipping:**









### **Warranty:**

|                   | * ISO approved                                                                             |
|-------------------|--------------------------------------------------------------------------------------------|
| Quality<br>Assure | * 1-year warranty                                                                          |
|                   | * Rust-proof: 3-5 year for powder coated products and 10-15 years for galvanized products. |
|                   | * Stable orders for North America, Europe and Australia market.                            |

### **FAQ:**

#### 1.Can you print our logo on the products?

- Yes, of course. Just give us your logo image and tell us your requirements, your logo will be perfectly shown on it.

#### 2.Can we make