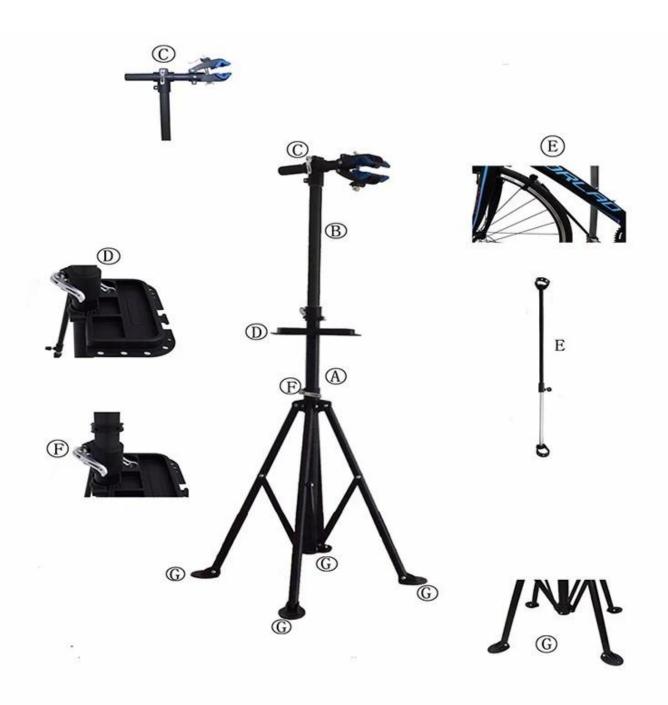

### Description

| Product Name | Alloy Bike Repair Stand Bike Rack Holder Storage Repair Station |
|--------------|-----------------------------------------------------------------|
| Material     | steel                                                           |
| Size         | 35*113-190cm                                                    |
| Capacity     | 2-10 bikes(According to customer need)                          |
| Finish       | hot-galvanized                                                  |
| Packing      | Normal packing                                                  |
| MOQ          | 50pcs                                                           |
| OEM/ODM      | offered                                                         |

# **Products Pics**









## **FAQ**

#### 1.Can you print our logo on the products?

- Yes, of course. Just give us your logo image and tell us your requirements, your logo will be perfectly shown on it.

#### 2.Can we make our own design on the packaging?

- Sure, most of our clients are using their self-designed packaging.

### 3.If we can make some change to your products?

- Customization is welcomed! We are glad to assist you in making the products better and we will protect your design.

#### 4. What's your lead time?

- Normally 7 working days for sample, 30 working days for mass production.