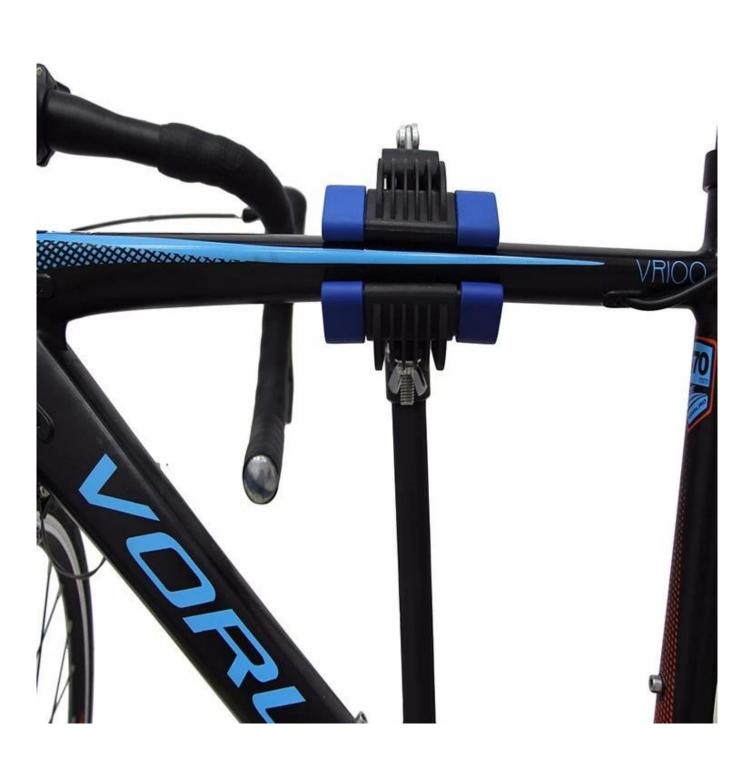

### Description

| Product Name | Alloy Bike Repair Stand Bike Rack Holder Storage Repair Station |
|--------------|-----------------------------------------------------------------|
| Material     | steel                                                           |
| Size         | 35*113-190cm                                                    |
| Capacity     | 2-10 bikes(According to customer need)                          |
| Finish       | hot-galvanized                                                  |
| Packing      | Normal packing                                                  |
| MOQ          | 50pcs                                                           |
| OEM/ODM      | offered                                                         |

# **Products Pics**









## **FAQ**

#### 1.Can you print our logo on the products?

- Yes, of course. Just give us your logo image and tell us your requirements, your logo will be perfectly shown on it.

#### 2.Can we make our own design on the packaging?

- Sure, most of our clients are using their self-designed packaging.

### 3.If we can make some change to your products?

- Customization is welcomed! We are glad to assist you in making the products better and we will protect your design.

#### 4. What's your lead time?

- Normally 7 working days for sample, 30 working days for mass production.