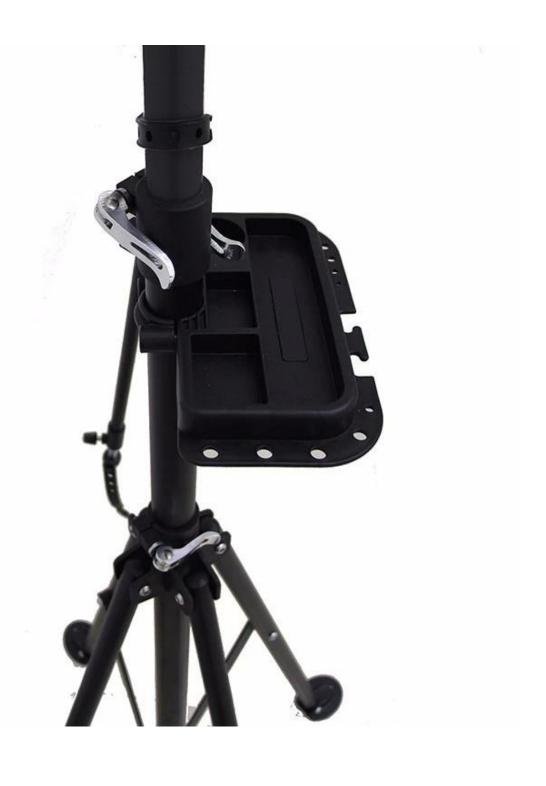

### Description

| Product Name | Alloy Bike Repair Stand Bike Rack Holder Storage Repair Station |
|--------------|-----------------------------------------------------------------|
| Material     | steel                                                           |
| Size         | 35*113-190cm                                                    |
| Capacity     | 2-10 bikes(According to customer need)                          |
| Finish       | hot-galvanized                                                  |
| Packing      | Normal packing                                                  |
| MOQ          | 50pcs                                                           |
| OEM/ODM      | offered                                                         |

# **Products Pics**









## **FAQ**

#### 1.Can you print our logo on the products?

- Yes, of course. Just give us your logo image and tell us your requirements, your logo will be perfectly shown on it.

#### 2.Can we make our own design on the packaging?

- Sure, most of our clients are using their self-designed packaging.

### 3.If we can make some change to your products?

- Customization is welcomed! We are glad to assist you in making the products better and we will protect your design.

#### 4. What's your lead time?

- Normally 7 working days for sample, 30 working days for mass production.