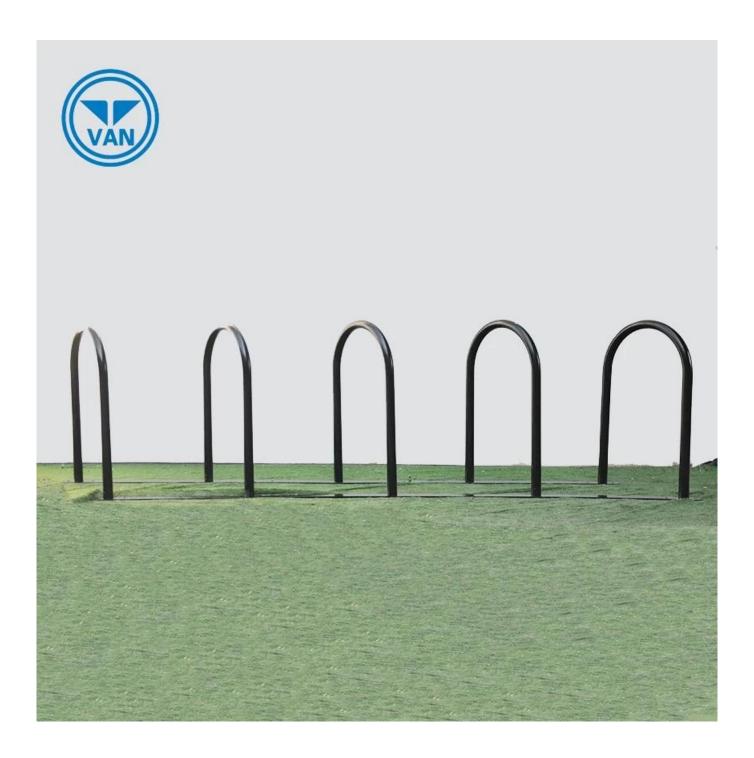

# **Description:**

| Product           | Aluminum wheel up bicycle floor rack colombia with locking system |
|-------------------|-------------------------------------------------------------------|
| Material          | Stainless/ Carbon Steel                                           |
| Model No.         | PV-0090-01                                                        |
| Size              | 190*63.4*178.5CM or customized.                                   |
| Color             | Sliver, Black, White or customized.                               |
| NW/GW             | 45.75KG/50.33KG                                                   |
| Packing Details   | 1Set/Bubble wrap/Carton                                           |
| Capacity          | 5 bikes                                                           |
| Surface Treatment | Galvanized/ Powder coated                                         |
| Application       | Outdoor bicycle parking storage                                   |
| Sample Time       | 7-12days                                                          |