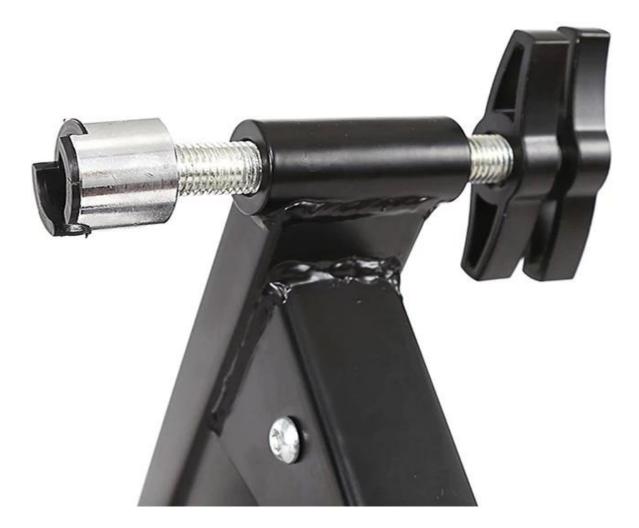

## **Description:**

| 1.Type                                                                            | Apartment China Manufacturer Black Single Indoor Exercise Balance Bike Stand |
|-----------------------------------------------------------------------------------|------------------------------------------------------------------------------|
| 2.Color                                                                           | Black                                                                        |
| 3.Size                                                                            | 59*19*49 cm                                                                  |
| 4. Usage                                                                          | All 26-29''bikes                                                             |
| 5.Material                                                                        | Steel Frame,Magnetic Wheel                                                   |
| 6.Logo                                                                            | Print/Customized                                                             |
| 7.Sample Fee                                                                      | 80 USD(Can be refunded in bulk.)                                             |
| 8.Sample Time                                                                     | 7 days                                                                       |
| 9.Packing Details                                                                 | 1pc/opp/foam/carton(The package can be Customized.)                          |
| 10. Feature                                                                       | Foldable                                                                     |
| 11.Production Capacity20ft container is 30-45days(The package can be Customized.) |                                                                              |
| 12.Weight                                                                         | N.W: 7.5kgs / G.W:8.5kgs                                                     |