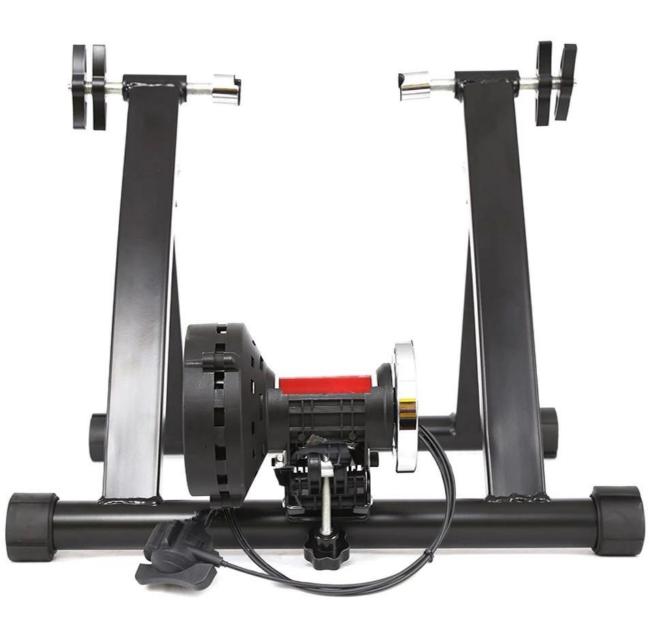

## **Description:**

| 1.Type                                                                            | Apartment China Manufacturer Black Single Indoor Exercise Balance Bike Stand |
|-----------------------------------------------------------------------------------|------------------------------------------------------------------------------|
| 2.Color                                                                           | Black                                                                        |
| 3.Size                                                                            | 59*19*49 cm                                                                  |
| 4. Usage                                                                          | All 26-29''bikes                                                             |
| 5.Material                                                                        | Steel Frame,Magnetic Wheel                                                   |
| 6.Logo                                                                            | Print/Customized                                                             |
| 7.Sample Fee                                                                      | 80 USD(Can be refunded in bulk.)                                             |
| 8.Sample Time                                                                     | 7 days                                                                       |
| 9.Packing Details                                                                 | 1pc/opp/foam/carton(The package can be Customized.)                          |
| 10. Feature                                                                       | Foldable                                                                     |
| 11.Production Capacity20ft container is 30-45days(The package can be Customized.) |                                                                              |
| 12.Weight                                                                         | N.W: 7.5kgs / G.W:8.5kgs                                                     |

## **Details**: