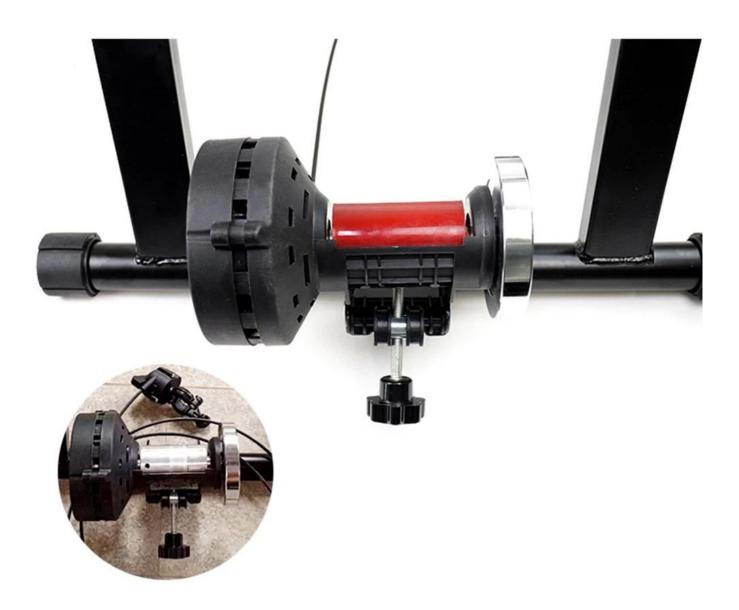

| 7 days                                                                       |
| 9.Packing Details                                                                 | 1pc/opp/foam/carton(The package can be Customized.)                          |
| 10. Feature                                                                       | Foldable                                                                     |
| 11.Production Capacity20ft container is 30-45days(The package can be Customized.) |                                                                              |
| 12.Weight                                                                         | N.W: 7.5kgs / G.W:8.5kgs                                                     |

## **Details**:











## Warranty:

|         | * ISO approved                                                                             |
|---------|--------------------------------------------------------------------------------------------|
| Quality | * 1-year warranty                                                                          |
| Assure  | * Rust-proof: 3-5 year for powder coated products and 10-15 years for galvanized products. |
|         | * Stable orders for North America, Europe and Australia market.                            |

## FAQ:

1.Can you print our logo on the products?

- Yes, of course. Just give us your logo image and tell us your requirements, your logo will be perfectly shown on it.

2.Can we make our own design on the packaging?

- Sure, most of our clients are