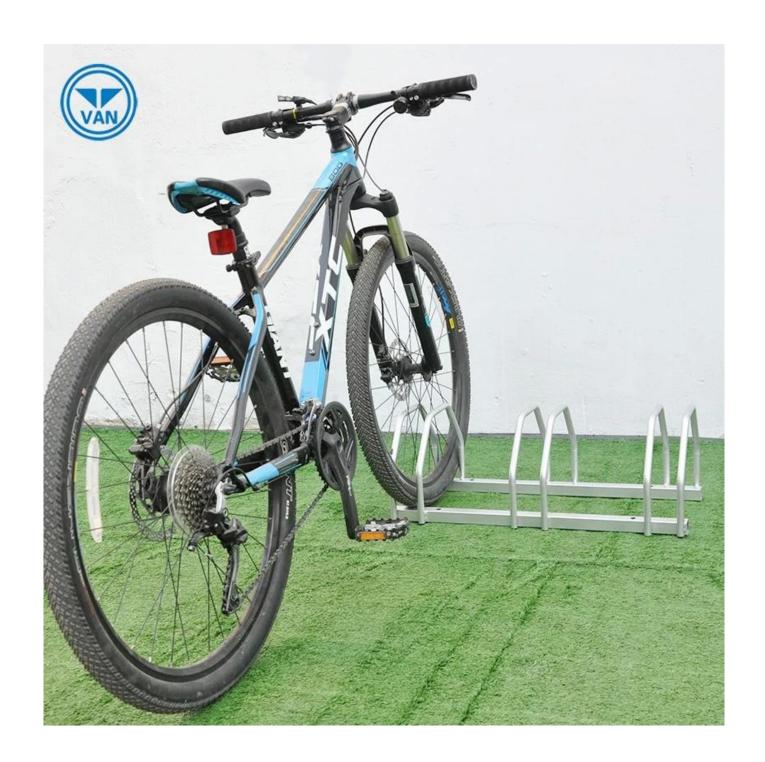

## Description

| Product Name | Bicycle Accessories Carbon Steel Bike Rack Chain for Parking Bike |
|--------------|-------------------------------------------------------------------|
| Material     | carbon steel                                                      |
| Size         | 710*330*255mm                                                     |
| Capacity     | 2-10 bikes(According to customer need)                            |
| Finish       | hot-galvanized                                                    |
| Packing      | Normal packing                                                    |
| MOQ          | 50pcs                                                             |
| OEM/ODM      | offered                                                           |

## **Products Pics**