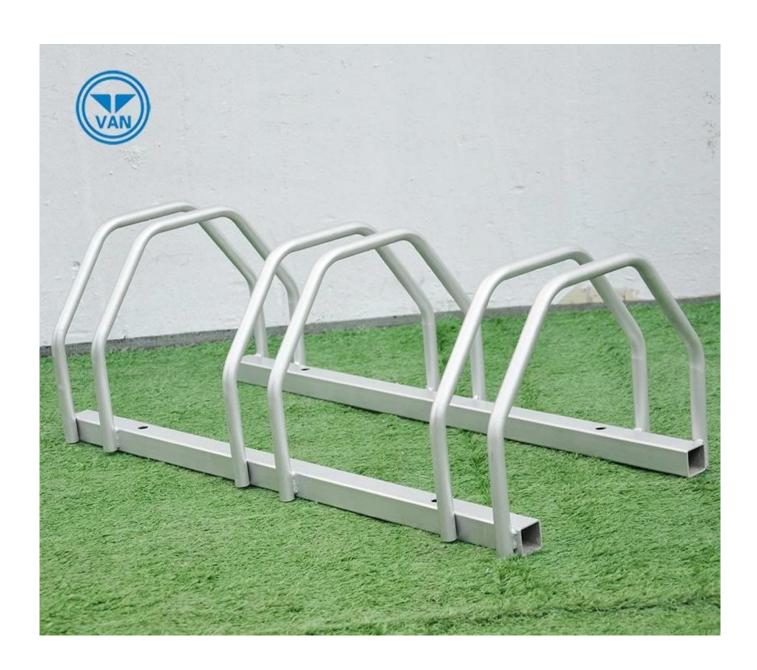

## Description

| Product Name | Bicycle Accessories Carbon Steel Bike Rack Chain for Parking Bike |
|--------------|-------------------------------------------------------------------|
| Material     | carbon steel                                                      |
| Size         | 710*330*255mm                                                     |
| Capacity     | 2-10 bikes(According to customer need)                            |
| Finish       | hot-galvanized                                                    |
| Packing      | Normal packing                                                    |
| MOQ          | 50pcs                                                             |
| OEM/ODM      | offered                                                           |

## **Products Pics**