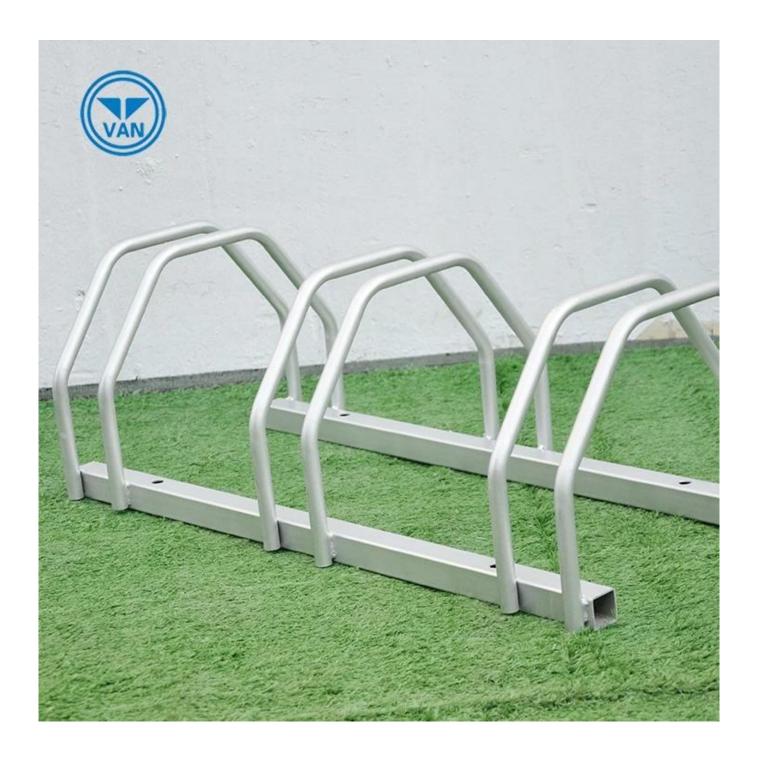

## Description

| Product Name | Bicycle Accessories Carbon Steel Bike Rack Chain for Parking Bike |
|--------------|-------------------------------------------------------------------|
| Material     | carbon steel                                                      |
| Size         | 710*330*255mm                                                     |
| Capacity     | 2-10 bikes(According to customer need)                            |
| Finish       | hot-galvanized                                                    |
| Packing      | Normal packing                                                    |
| MOQ          | 50pcs                                                             |
| OEM/ODM      | offered                                                           |

## **Products Pics**