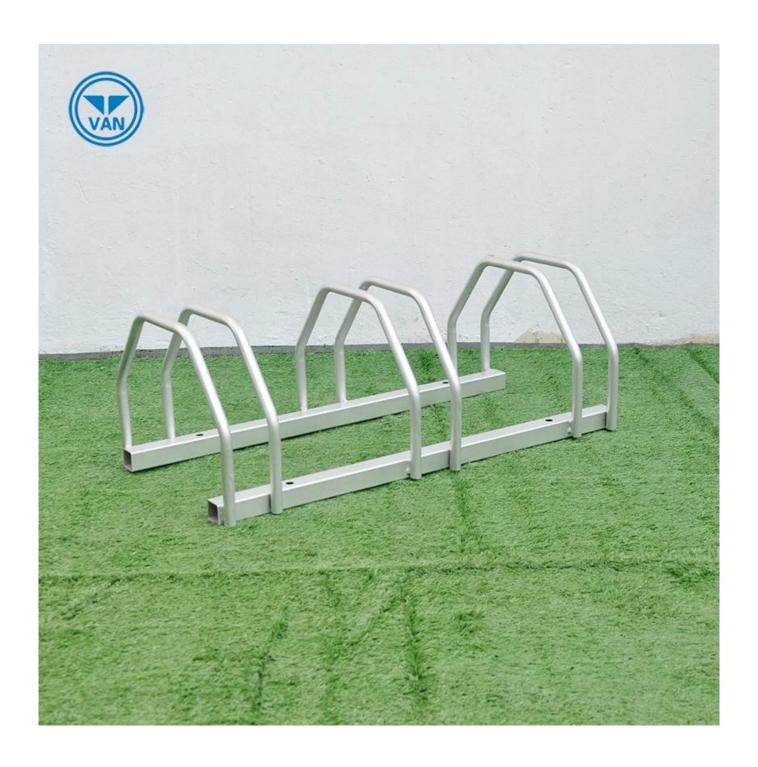

## Description

| Product Name | Bicycle Accessories Carbon Steel Bike Rack Chain for Parking Bike |
|--------------|-------------------------------------------------------------------|
| Material     | carbon steel                                                      |
| Size         | 710*330*255mm                                                     |
| Capacity     | 2-10 bikes(According to customer need)                            |
| Finish       | hot-galvanized                                                    |
| Packing      | Normal packing                                                    |
| MOQ          | 50pcs                                                             |
| OEM/ODM      | offered                                                           |

## **Products Pics**