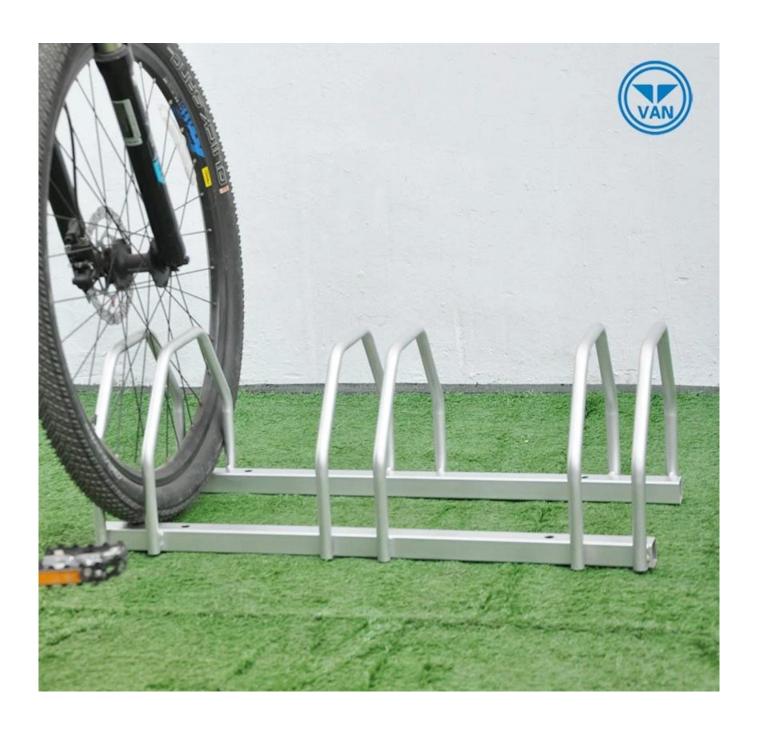

## Description

| Product Name | Bicycle Accessories Carbon Steel Bike Rack Chain for Parking Bike |
|--------------|-------------------------------------------------------------------|
| Material     | carbon steel                                                      |
| Size         | 710*330*255mm                                                     |
| Capacity     | 2-10 bikes(According to customer need)                            |
| Finish       | hot-galvanized                                                    |
| Packing      | Normal packing                                                    |
| MOQ          | 50pcs                                                             |
| OEM/ODM      | offered                                                           |

## **Products Pics**