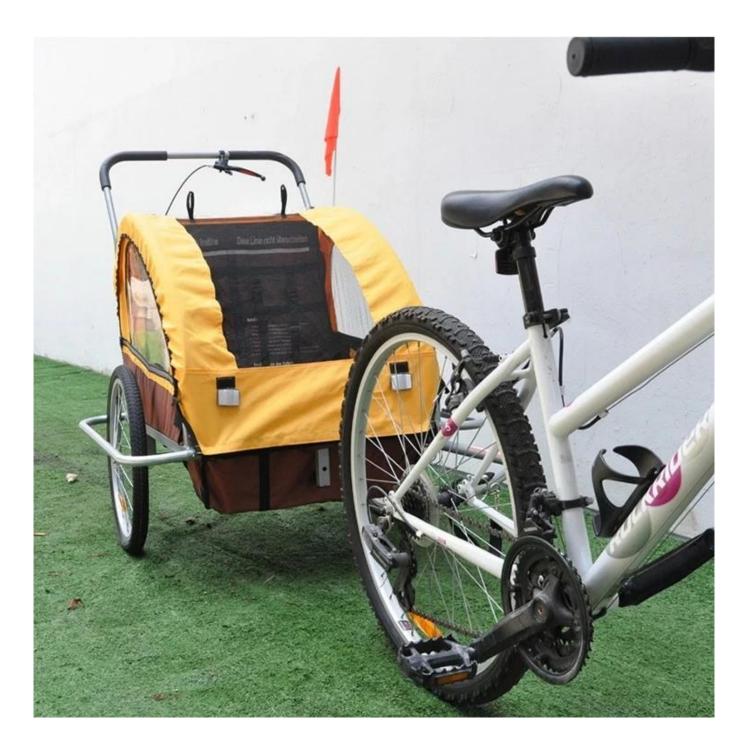

|
| Size         | 78x22x64cm                                                                                       |
| Capacity     | 50kg                                                                                             |
| Finish       | hot-galvanized                                                                                   |
| Packing      | Normal packing                                                                                   |
| MOQ          | 10pcs                                                                                            |
| OEM/ODM      | offered                                                                                          |

## **Products Pics**



### **FAQ**

#### 1.Can you print our logo on the products?

- Yes, of course. Just give us your logo image and tell us your requirements, your logo will be perfectly shown on it.

#### 2.Can we make our own design on the packaging?

- Sure, most of our clients are using their self-designed packaging.

#### 3.If we can make some change to your products?

- Customization is welcomed! We are glad to assist you in making the products better and we will protect your design.

### 4. What's your lead time?

- Normally 7 working days for sample, 30 working days for mass production.