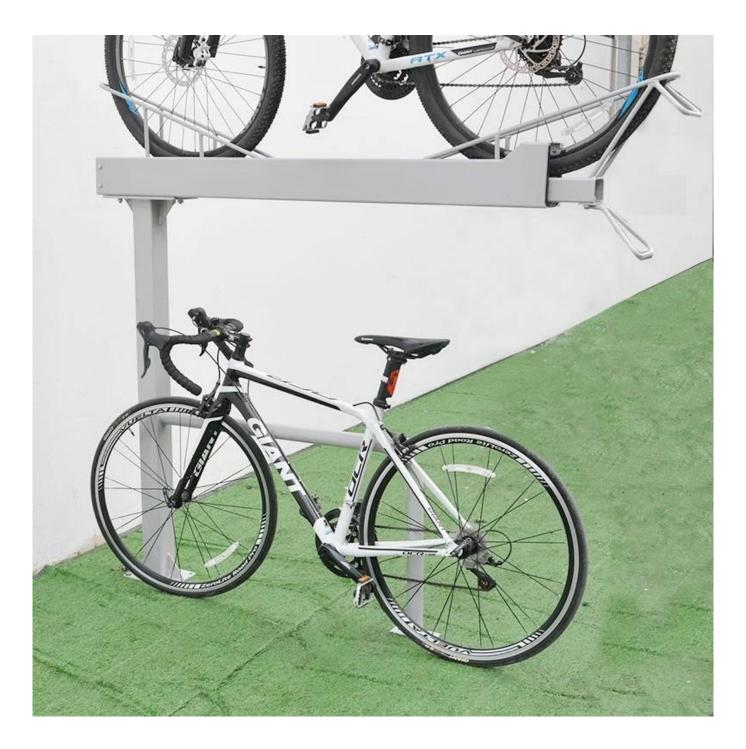

## **Description:**

| Product           | Bicycle Campus Bike Parking MTB Rack 2 Tier Layer Bike Display Stand Support |
|-------------------|------------------------------------------------------------------------------|
| Material          | Stainless / Carbon steel                                                     |
| Model number:     | PV-0007-01.                                                                  |
| Dimension         | 185.5 * 15 * 166.5 cm or custom.                                             |
| Color             | Chips, black, white or customized.                                           |
| N.W / G.W.        | 51.28kg / 56.41 kg.                                                          |
| Packaging details | 1 set / Wrap / cardboard                                                     |
| Capacity          | 5 bicycles                                                                   |
| Surface treatment | Galvanized / Powder coated                                                   |
| Application       | Parking for bicycles for transit                                             |
| Sampling time     | 7-12 days                                                                    |