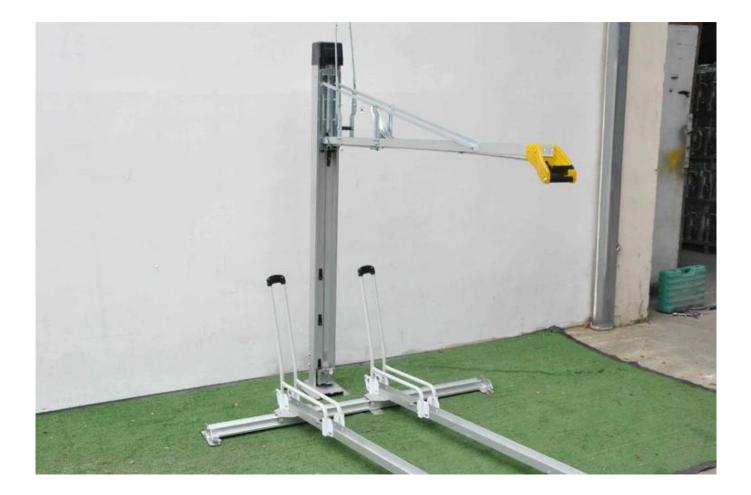

## **Description:**

| Product           | Bicycle Campus Bike Parking MTB Rack 2 Tier Layer Bike Display Stand Support |
|-------------------|------------------------------------------------------------------------------|
| Material          | Stainless / Carbon steel                                                     |
| Model number:     | PV-0007-01.                                                                  |
| Dimension         | 185.5 * 15 * 166.5 cm or custom.                                             |
| Color             | Chips, black, white or customized.                                           |
| N.W / G.W.        | 51.28kg / 56.41 kg.                                                          |
| Packaging details | 1 set / Wrap / cardboard                                                     |
| Capacity          | 5 bicycles                                                                   |
| Surface treatment | Galvanized / Powder coated                                                   |
| Application       | Parking for bicycles for transit                                             |
| Sampling time     | 7-12 days                                                                    |