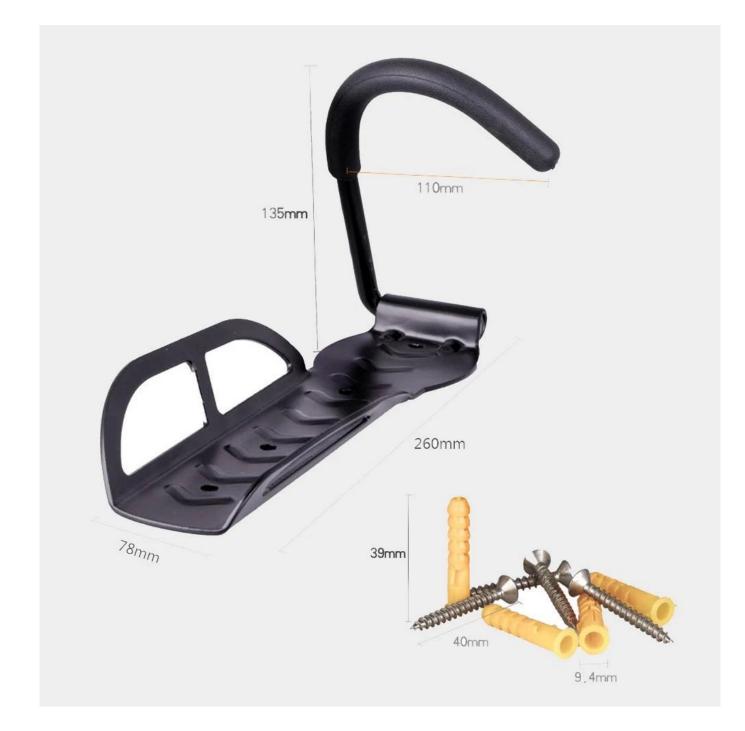

## **Description:**

| Product           | Bicycle Indoor Bike Lift Stand Display Hanging Rack for Bike Wall Mounted |
|-------------------|---------------------------------------------------------------------------|
| Material          | Stainless/ Carbon Steel                                                   |
| Model No.         | PV-0092-01                                                                |
| Size              | 26*7.5*10.5cm or customized.                                              |
| Color             | Sliver,Black,White or customized.                                         |
| N.W/G.W           | 0.6KG/0.9KG                                                               |
| Packing Details   | 1Set/Bubble wrap/Carton                                                   |
| Capacity          | 1 bikes                                                                   |
| Surface Treatment | Galvanized/ Powder coated                                                 |
| Application       | bike rack hanger for indoor                                               |
| Sample Time       | 7-12days                                                                  |