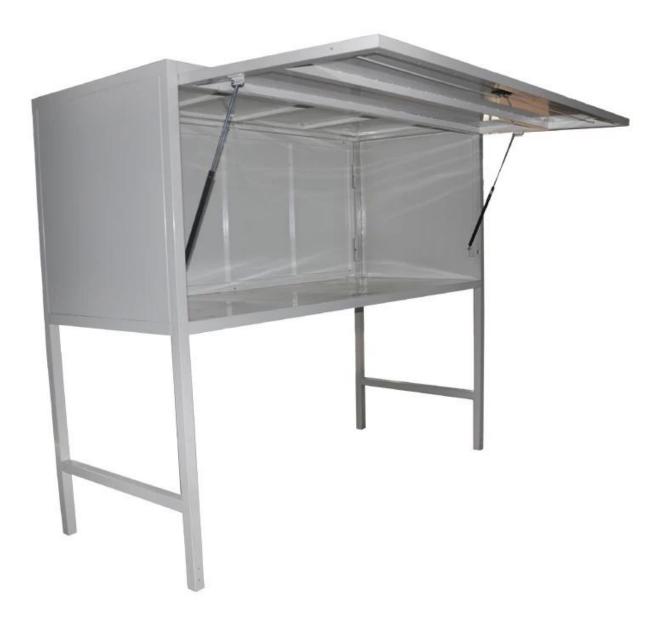

# **Description:**

| Туре                | Bicycle Outdoor Parking Shed / Bicycle Protection/Parking Bike |
|---------------------|----------------------------------------------------------------|
| Color               | Black,White                                                    |
| Size                | 251*101*250CM                                                  |
| Usage               | All 26-29''bikes                                               |
| Material            | Carbon Steel&Stainless Steel                                   |
| Logo                | Print/Customized                                               |
| Sample Fee          | 300 USD(Can be refunded in bulk.)                              |
| Sample Time         | 7 days                                                         |
| Packing Details     | 1pc/opp/foam/carton(The package can be Customized.)            |
| Feature             | Space Saving                                                   |
| Production Capacity | 20ft container is 30-45days(The package can be Customized.)    |
| Weight              | N.W: 200kg / G.W:210kg                                         |