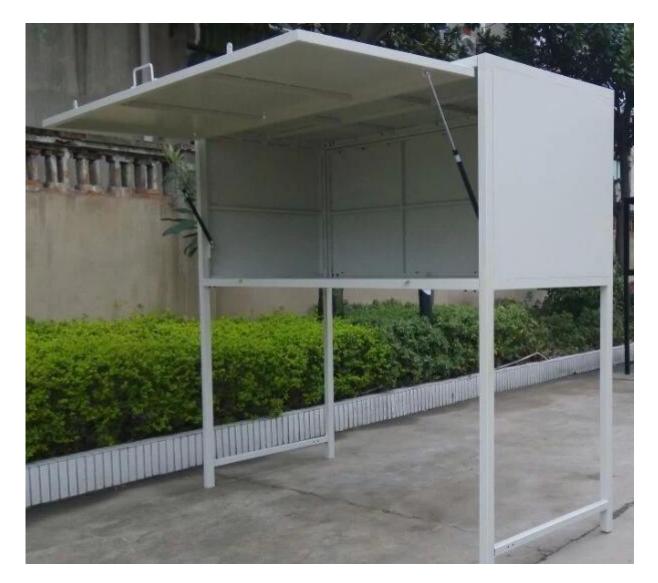

# **Description:**

| Туре                | Bicycle Outdoor Parking Shed / Bicycle Protection/Parking Bike |
|---------------------|----------------------------------------------------------------|
| Color               | Black,White                                                    |
| Size                | 251*101*250CM                                                  |
| Usage               | All 26-29''bikes                                               |
| Material            | Carbon Steel&Stainless Steel                                   |
| Logo                | Print/Customized                                               |
| Sample Fee          | 300 USD(Can be refunded in bulk.)                              |
| Sample Time         | 7 days                                                         |
| Packing Details     | 1pc/opp/foam/carton(The package can be Customized.)            |
| Feature             | Space Saving                                                   |
| Production Capacity | 20ft container is 30-45days(The package can be Customized.)    |
| Weight              | N.W: 200kg / G.W:210kg                                         |