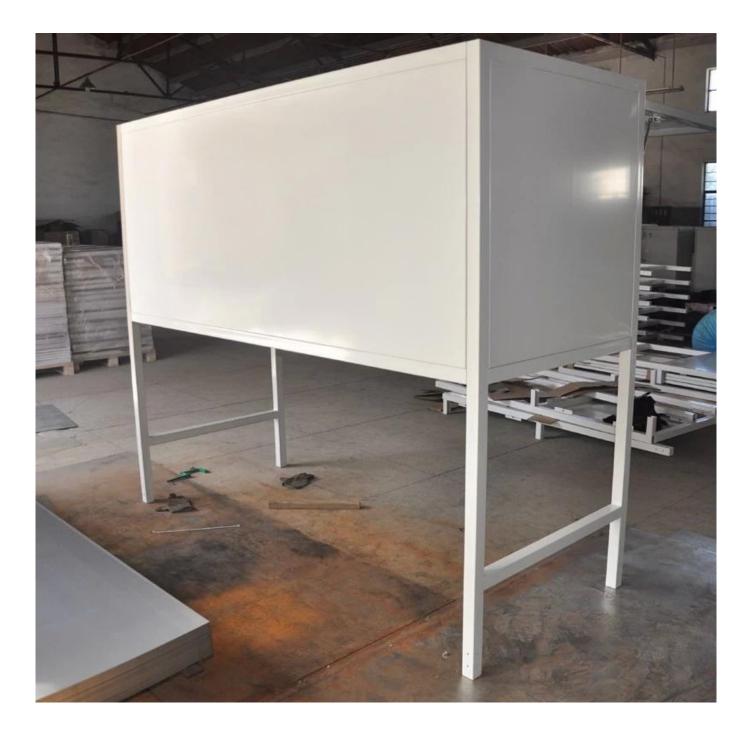

# **Description:**

| Туре                | Bicycle Outdoor Parking Shed / Bicycle Protection/Parking Bike |
|---------------------|----------------------------------------------------------------|
| Color               | Black,White                                                    |
| Size                | 251*101*250CM                                                  |
| Usage               | All 26-29''bikes                                               |
| Material            | Carbon Steel&Stainless Steel                                   |
| Logo                | Print/Customized                                               |
| Sample Fee          | 300 USD(Can be refunded in bulk.)                              |
| Sample Time         | 7 days                                                         |
| Packing Details     | 1pc/opp/foam/carton(The package can be Customized.)            |
| Feature             | Space Saving                                                   |
| Production Capacity | 20ft container is 30-45days(The package can be Customized.)    |
| Weight              | N.W: 200kg / G.W:210kg                                         |