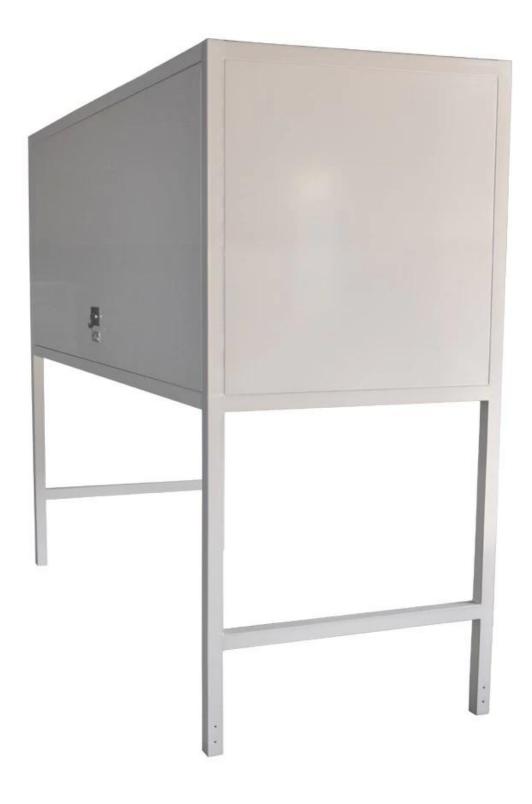

# **Description:**

| Туре                | Bicycle Outdoor Parking Shed / Bicycle Protection/Parking Bike |
|---------------------|----------------------------------------------------------------|
| Color               | Black,White                                                    |
| Size                | 251*101*250CM                                                  |
| Usage               | All 26-29''bikes                                               |
| Material            | Carbon Steel&Stainless Steel                                   |
| Logo                | Print/Customized                                               |
| Sample Fee          | 300 USD(Can be refunded in bulk.)                              |
| Sample Time         | 7 days                                                         |
| Packing Details     | 1pc/opp/foam/carton(The package can be Customized.)            |
| Feature             | Space Saving                                                   |
| Production Capacity | 20ft container is 30-45days(The package can be Customized.)    |
| Weight              | N.W: 200kg / G.W:210kg                                         |