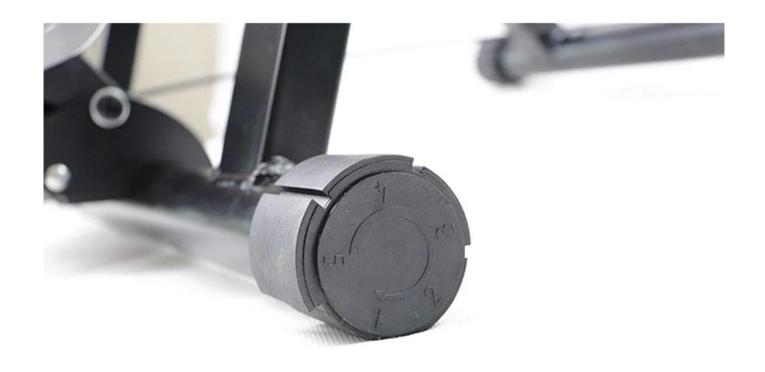

# **Description:**

| 1.Type                 | Bicycle cycle magnetic trainer stand fit 24 indoor exercise bike training stand |
|------------------------|---------------------------------------------------------------------------------|
| 2.Color                | Black                                                                           |
| 3.Size                 | 59*19*49 cm                                                                     |
| 4. Usage               | All 26-29"bikes                                                                 |
| 5.Material             | Steel Frame,Magnetic Wheel                                                      |
| 6.Logo                 | Print/Customized                                                                |
| 7.Sample Fee           | 80 USD(Can be refunded in bulk.)                                                |
| 8.Sample Time          | 7 days                                                                          |
| 9.Packing Details      | 1pc/opp/foam/carton(The package can be Customized.)                             |
| 10. Feature            | Foldable                                                                        |
| 11.Production Capacity | 20ft container is 30-45days(The package can be Customized.)                     |
| 12.Weight              | N.W: 7.5kgs / G.W:8.5kgs                                                        |