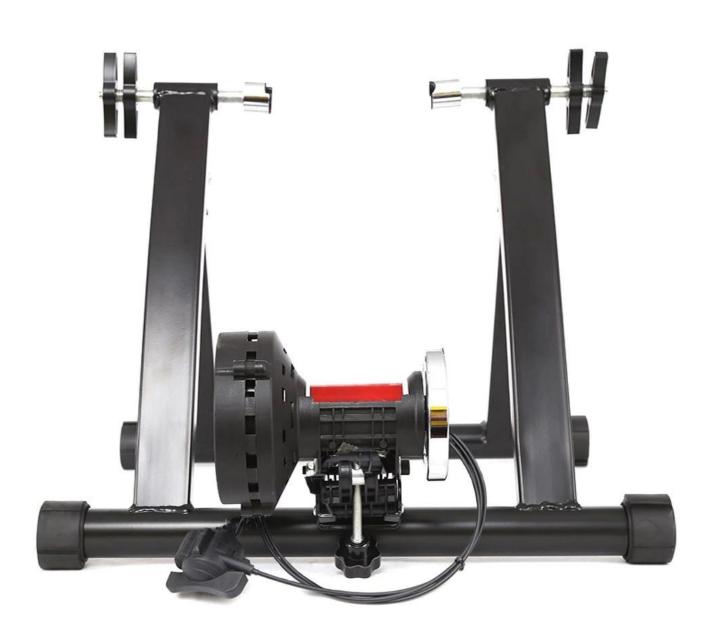

# **Description:**

| 1.Type                 | Bicycle cycle magnetic trainer stand fit 24 indoor exercise bike training stand |
|------------------------|---------------------------------------------------------------------------------|
| 2.Color                | Black                                                                           |
| 3.Size                 | 59*19*49 cm                                                                     |
| 4. Usage               | All 26-29"bikes                                                                 |
| 5.Material             | Steel Frame,Magnetic Wheel                                                      |
| 6.Logo                 | Print/Customized                                                                |
| 7.Sample Fee           | 80 USD(Can be refunded in bulk.)                                                |
| 8.Sample Time          | 7 days                                                                          |
| 9.Packing Details      | 1pc/opp/foam/carton(The package can be Customized.)                             |
| 10. Feature            | Foldable                                                                        |
| 11.Production Capacity | 20ft container is 30-45days(The package can be Customized.)                     |
| 12.Weight              | N.W: 7.5kgs / G.W:8.5kgs                                                        |