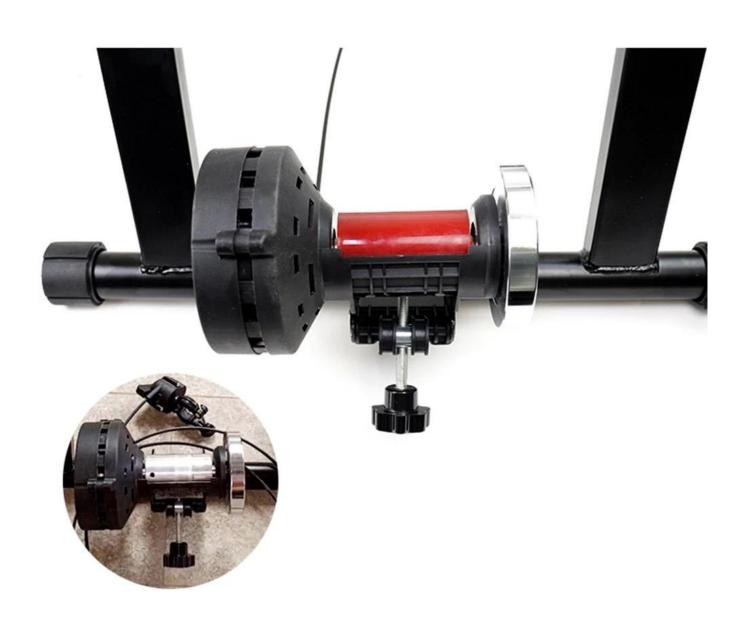

# **Description:**

| 1.Type                 | Bicycle cycle magnetic trainer stand fit 24 indoor exercise bike training stand |
|------------------------|---------------------------------------------------------------------------------|
| 2.Color                | Black                                                                           |
| 3.Size                 | 59*19*49 cm                                                                     |
| 4. Usage               | All 26-29"bikes                                                                 |
| 5.Material             | Steel Frame,Magnetic Wheel                                                      |
| 6.Logo                 | Print/Customized                                                                |
| 7.Sample Fee           | 80 USD(Can be refunded in bulk.)                                                |
| 8.Sample Time          | 7 days                                                                          |
| 9.Packing Details      | 1pc/opp/foam/carton(The package can be Customized.)                             |
| 10. Feature            | Foldable                                                                        |
| 11.Production Capacity | 20ft container is 30-45days(The package can be Customized.)                     |
| 12.Weight              | N.W: 7.5kgs / G.W:8.5kgs                                                        |