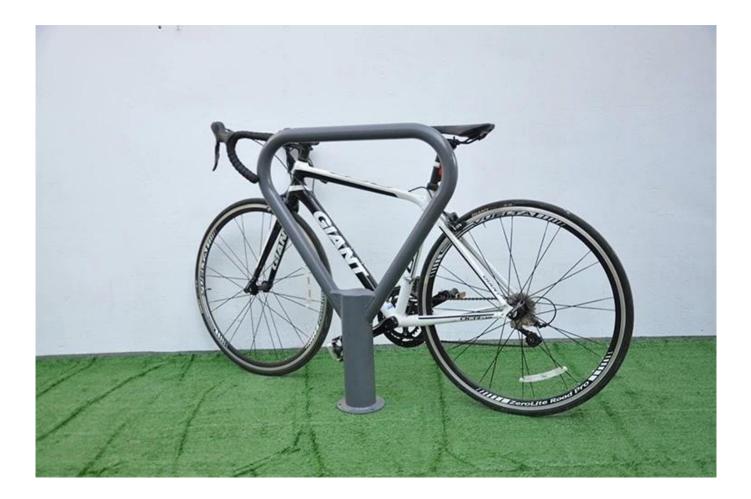

### Description

| Product name      | Secure Bike Parking Bollard |
|-------------------|-----------------------------|
| Material          | Carbon steel                |
| Size              | 70*91cm                     |
| Capacity          | park 2 Bicycles             |
| Surface Treatment | power coating               |
| Package           | carton box                  |
| MOQ               | 100                         |
| OEM / ODM         | Provided                    |

# **Features and Advantages**

- Efficient space it is directly stored 2 bicycles.
- Customer-specific site
- Easy to use, safe and organized parking
- Personal shelves each space bike
- German design and quality
- Patented clamping mechanism to keep bike safe place
- Stand-alone design, no anchor