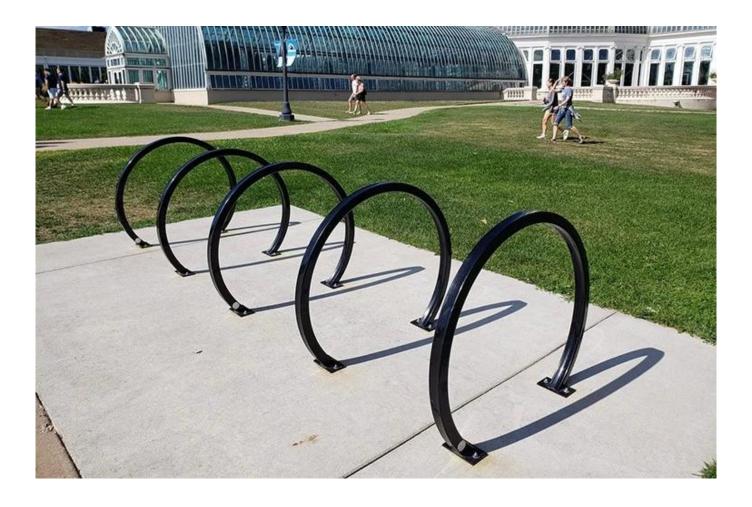

## Bike Racks of the Future

Simple, yet functional styling gives these bike racks a look that's ahead of it's time. The sturdy **circle bike racks** are capable of holding two bikes with the option to mount at front and rear wheel. They make a bold statement, while giving your bike parking area a clean, contemporary ambience. The 2" square tubing bike racks are available in a Galvanized, Powder-Coated, and Electro Polished Stainless Steel finish. Powder-Coated color options are available as shown. Available with square or round flanges. Drop In Anchors available for concrete installation.