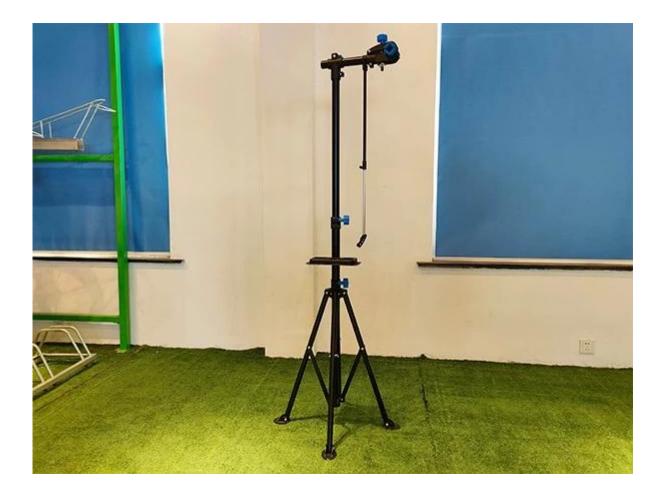

and 1 Piece 2021 Maintenance |
|--------------|---------------------------------------------------------------------------|
| Material     | steel                                                                     |
| Size         | 35*113-190cm                                                              |
| Capacity     | 2-10 bikes(According to customer need)                                    |
| Finish       | hot-galvanized                                                            |
| Packing      | Normal packing                                                            |
| MOQ          | 50pcs                                                                     |
| OEM/ODM      | offered                                                                   |

## **Products Pics**





### FAQ

#### 1.Can you print our logo on the products?

- Yes, of course. Just give us your logo image and tell us your requirements, your logo will be perfectly shown on it.

#### 2.Can we make our own design on the packaging?

- Sure, most of our clients are using their self-designed packaging.

#### 3.If we can make some change to your products?

- Customization is welcomed! We are glad to assist you in making the products better and we will protect your design.

#### 4.What's your lead time?

- Normally 7 working days for sample, 30 working days for mass production.