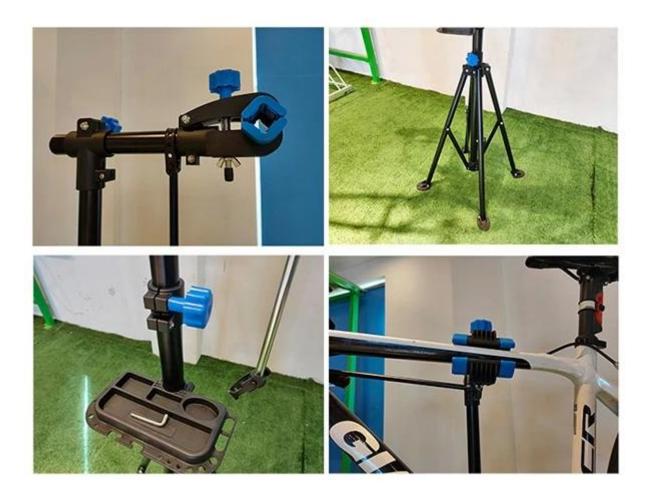

Stand 1 Piece 2021 Maintenance |
|--------------|---------------------------------------------------------------------------|
| Material     | steel                                                                     |
| Size         | 35*113-190cm                                                              |
| Capacity     | 2-10 bikes(According to customer need)                                    |
| Finish       | hot-galvanized                                                            |
| Packing      | Normal packing                                                            |
| MOQ          | 50pcs                                                                     |
| OEM/ODM      | offered                                                                   |

## **Products Pics**





### FAQ

#### 1.Can you print our logo on the products?

- Yes, of course. Just give us your logo image and tell us your requirements, your logo will be perfectly shown on it.

#### 2.Can we make our own design on the packaging?

- Sure, most of our clients are using their self-designed packaging.

#### 3.If we can make some change to your products?

- Customization is welcomed! We are glad to assist you in making the products better and we will protect your design.

#### 4.What's your lead time?

- Normally 7 working days for sample, 30 working days for mass production.