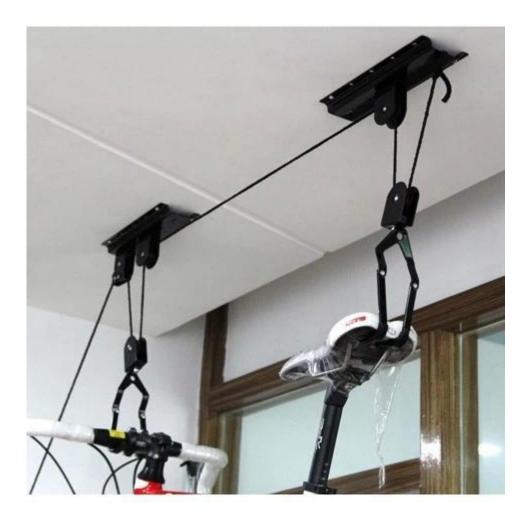

s with Hanger Durable Bike Lift Stand Electric |
|--------------|-------------------------------------------------------------------------|
| Material     | carbon steel                                                            |
| Size         | 53 *27* 27.5cm                                                          |
| Capacity     | 2-10 bikes(According to customer need)                                  |
| Finish       | hot-galvanized                                                          |
| Packing      | Normal packing                                                          |
| MOQ          | 50pcs                                                                   |
| OEM/ODM      | offered                                                                 |

## **Products Pics**









## FAQ

1.Can you print our logo on the products?

- Yes, of course. Just give us your logo image and tell us your requirements, your logo will be perfectly shown on it.

2.Can we make our own design on the packaging?

- Sure, most of our clients are using their self-designed packaging.

3.If we can make some change to your products?

- Customization is welcomed! We are glad to assist you in making the products better and we will protect your design.

4.What's your lead time?

- Normally 7 working days for sample, 30 working days for mass production.