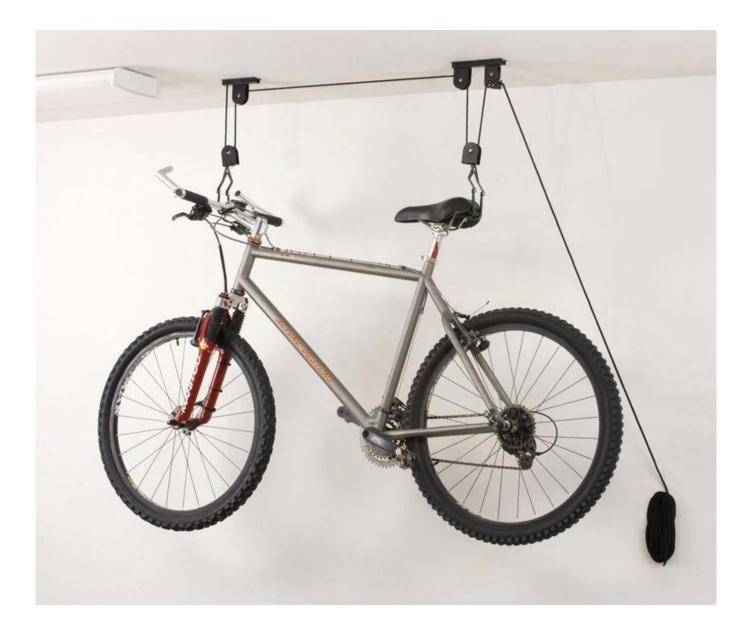

Hanger Durable Bike Lift Stand Electric |
|--------------|-------------------------------------------------------------------------|
| Material     | carbon steel                                                            |
| Size         | 53 *27* 27.5cm                                                          |
| Capacity     | 2-10 bikes(According to customer need)                                  |
| Finish       | hot-galvanized                                                          |
| Packing      | Normal packing                                                          |
| MOQ          | 50pcs                                                                   |
| OEM/ODM      | offered                                                                 |

## **Products Pics**









## FAQ

1.Can you print our logo on the products?

- Yes, of course. Just give us your logo image and tell us your requirements, your logo will be perfectly shown on it.

2.Can we make our own design on the packaging?

- Sure, most of our clients are using their self-designed packaging.

3.If we can make some change to your products?

- Customization is welcomed! We are glad to assist you in making the products better and we will protect your design.

4.What's your lead time?

- Normally 7 working days for sample, 30 working days for mass production.