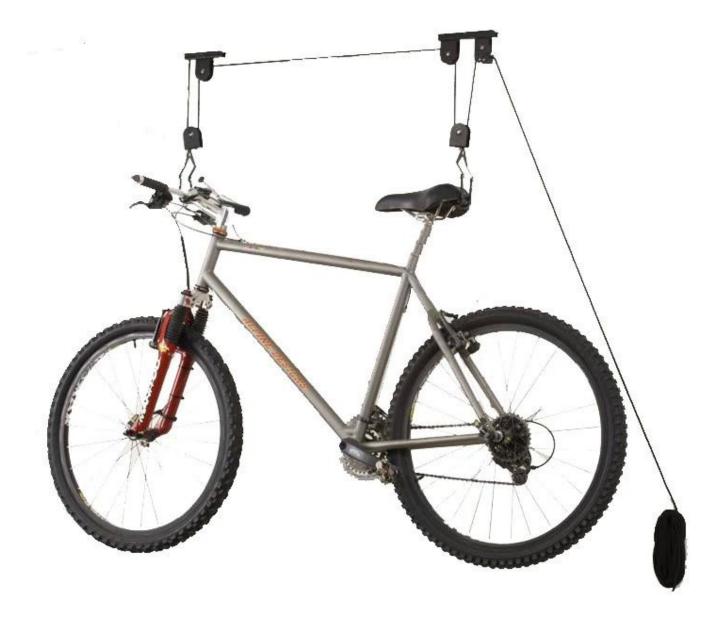

th Hanger Durable Bike Lift Stand Electric |
|--------------|-------------------------------------------------------------------------|
| Material     | carbon steel                                                            |
| Size         | 53 *27* 27.5cm                                                          |
| Capacity     | 2-10 bikes(According to customer need)                                  |
| Finish       | hot-galvanized                                                          |
| Packing      | Normal packing                                                          |
| MOQ          | 50pcs                                                                   |
| OEM/ODM      | offered                                                                 |

## **Products Pics**









## FAQ

1.Can you print our logo on the products?

- Yes, of course. Just give us your logo image and tell us your requirements, your logo will be perfectly shown on it.

2.Can we make our own design on the packaging?

- Sure, most of our clients are using their self-designed packaging.

3.If we can make some change to your products?

- Customization is welcomed! We are glad to assist you in making the products better and we will protect your design.

4.What's your lead time?

- Normally 7 working days for sample, 30 working days for mass production.