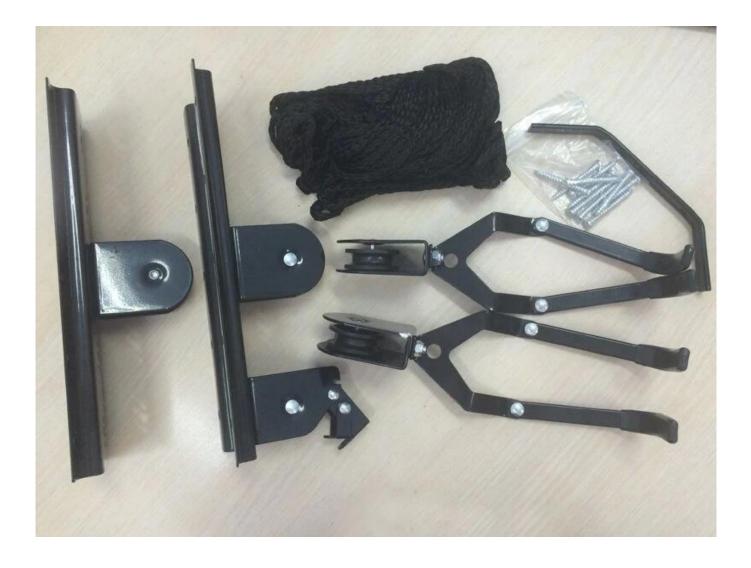

with Hanger Durable Bike Lift Stand Electric |
|--------------|-------------------------------------------------------------------------|
| Material     | carbon steel                                                            |
| Size         | 53 *27* 27.5cm                                                          |
| Capacity     | 2-10 bikes(According to customer need)                                  |
| Finish       | hot-galvanized                                                          |
| Packing      | Normal packing                                                          |
| MOQ          | 50pcs                                                                   |
| OEM/ODM      | offered                                                                 |

## **Products Pics**









## FAQ

1.Can you print our logo on the products?

- Yes, of course. Just give us your logo image and tell us your requirements, your logo will be perfectly shown on it.

2.Can we make our own design on the packaging?

- Sure, most of our clients are using their self-designed packaging.

3.If we can make some change to your products?

- Customization is welcomed! We are glad to assist you in making the products better and we will protect your design.

4.What's your lead time?

- Normally 7 working days for sample, 30 working days for mass production.