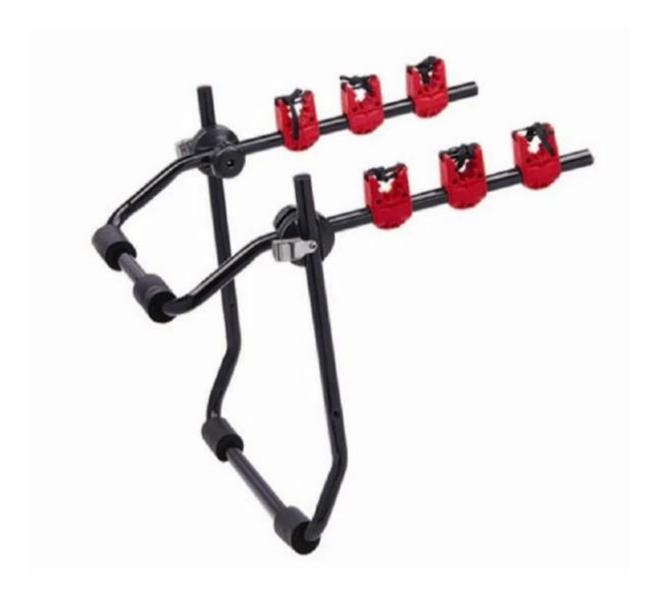

## **Description:**

| Product         | Car Carrier Bike Hitch Mount Bicycle Holder Rack for Car Bicycle |
|-----------------|------------------------------------------------------------------|
| Material        | Stainless/ Carbon Steel                                          |
| Model No.       | PV-0132-01                                                       |
| Size            | 74.5*48*9.5cm or customized.                                     |
| Color           | Sliver,Black,White or customized.                                |
| N.W/G.W         | 4kg/4.5kgKG                                                      |
| Packing Details | 1Set/Bubble wrap/Carton                                          |
| Capacity        | 3 bikes                                                          |