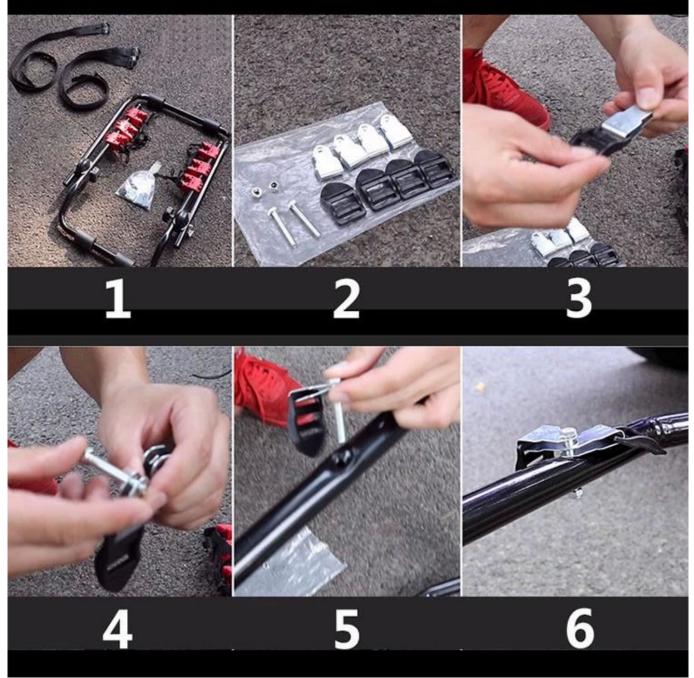

## **Description:**

| Product         | Car Carrier Bike Hitch Mount Bicycle Holder Rack for Car Bicycle |
|-----------------|------------------------------------------------------------------|
| Material        | Stainless/ Carbon Steel                                          |
| Model No.       | PV-0132-01                                                       |
| Size            | 74.5*48*9.5cm or customized.                                     |
| Color           | Sliver,Black,White or customized.                                |
| N.W/G.W         | 4kg/4.5kgKG                                                      |
| Packing Details | 1Set/Bubble wrap/Carton                                          |
| Capacity        | 3 bikes                                                          |