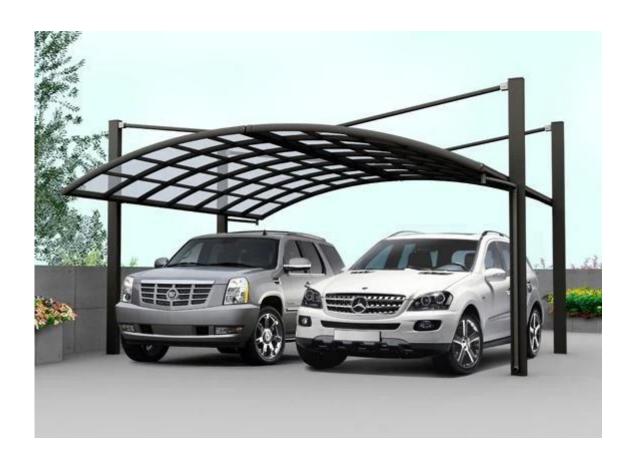

### **Description**

| Product Name | Multi-functional Parking Shelters                               |
|--------------|-----------------------------------------------------------------|
| Material     | carbon steel/stainless steel/alloy aluminum/PETG                |
| Size         | L1700*W3600(depend on your parking space)*H2600mm               |
| Capacity     | according customer space size, we can design according the size |
| Finish       | Powder coated /hot-galvanized/electric polish                   |
| Packing      | Bubble bag                                                      |
| MOQ          | 10 Sets                                                         |
| OEM/ODM      | offered                                                         |

# **Special**

- 1. Special Style, Beautiful and generous.
- 2. High strength alloy aluminum materials including every welding link points.
- 3. Sun louver is adopted high strength impact resistant PVC plate with antiultraviolet ray UV material.
- 4. High strength, anti-weather, antiultraviolet ray, proof hailstone and thermal and sound insulating.
- 5. Keep safe in heavy snow days (load bearing 20cm snow), proof strong wind(anti 36m/s wind speed).
- 6. The surface treatment is powder coated and anti-acid.

- 7. Control the temperature increasing in your car.( In the sunshine, the temperature will increase u p to 60°C, but you can drop the temperature to 40°C after you park your car into shelter.)
- 8. All parts are stainless steel 304 materails. Rust-proofing, anticorrosions. These can avoid to pollute your cars.