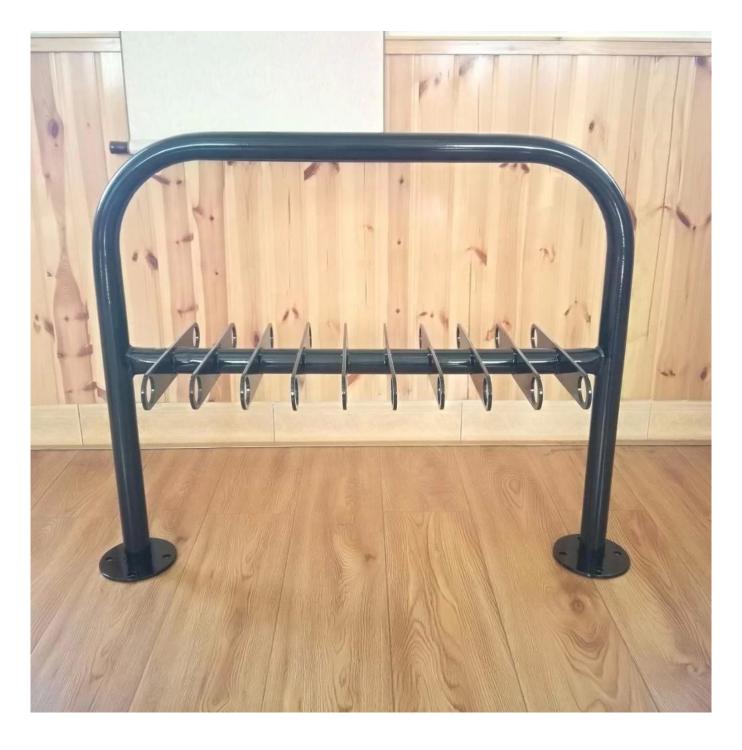

## **Description**

| Product Name | Carbon Steel Floor Type Campus Safety Scooter Racks for Schools |
|--------------|-----------------------------------------------------------------|
| Material     | carbon steel                                                    |
| Size         | 195*23.2*75cm,200.55*23.2*75cm,or Customized.                   |
| Capacity     | 2-10 bikes(According to customer need)                          |
| Finish       | hot-galvanized                                                  |
| Packing      | Normal packing                                                  |
| MOQ          | 50pcs                                                           |
| OEM/ODM      | offered                                                         |
|              |                                                                 |

## **Products Pics**