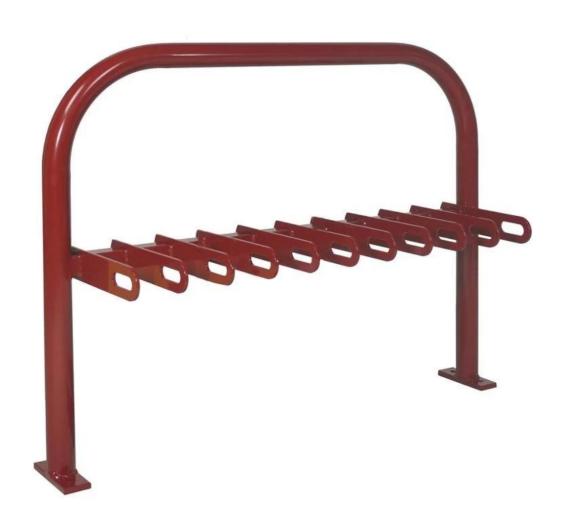

## **Description**

| Product Name | Carbon Steel Floor Type Campus Safety Scooter Racks for Schools |
|--------------|-----------------------------------------------------------------|
| Material     | carbon steel                                                    |
| Size         | 195*23.2*75cm,200.55*23.2*75cm,or Customized.                   |
| Capacity     | 2-10 bikes(According to customer need)                          |
| Finish       | hot-galvanized                                                  |
| Packing      | Normal packing                                                  |
| MOQ          | 50pcs                                                           |
| OEM/ODM      | offered                                                         |
|              |                                                                 |

## **Products Pics**