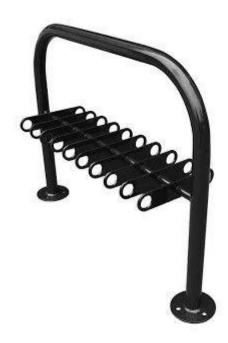

## **Description**

| Product Name | Carbon Steel Floor Type Campus Safety Scooter Racks for Schools |
|--------------|-----------------------------------------------------------------|
| Material     | carbon steel                                                    |
| Size         | 195*23.2*75cm,200.55*23.2*75cm,or Customized.                   |
| Capacity     | 2-10 bikes(According to customer need)                          |
| Finish       | hot-galvanized                                                  |
| Packing      | Normal packing                                                  |
| MOQ          | 50pcs                                                           |
| OEM/ODM      | offered                                                         |
|              |                                                                 |

## **Products Pics**