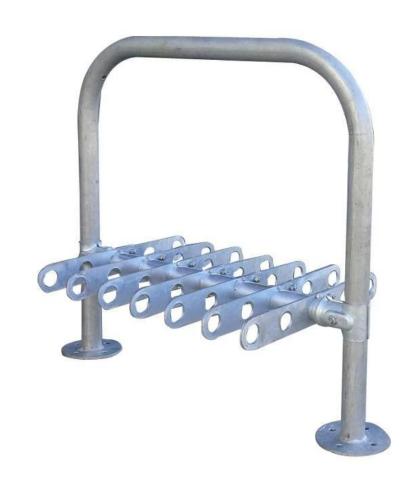

## **Description**

| Product Name | Carbon Steel Floor Type Campus Safety Scooter Racks for Schools |
|--------------|-----------------------------------------------------------------|
| Material     | carbon steel                                                    |
| Size         | 195*23.2*75cm,200.55*23.2*75cm,or Customized.                   |
| Capacity     | 2-10 bikes(According to customer need)                          |
| Finish       | hot-galvanized                                                  |
| Packing      | Normal packing                                                  |
| MOQ          | 50pcs                                                           |
| OEM/ODM      | offered                                                         |
|              |                                                                 |

## **Products Pics**