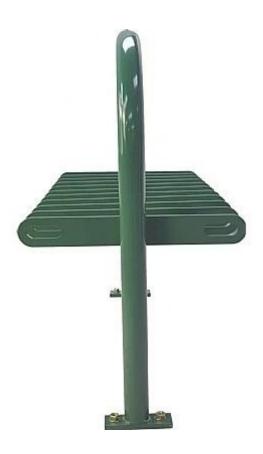

## **Description**

| Product Name | Carbon Steel Floor Type Campus Safety Scooter Racks for Schools |
|--------------|-----------------------------------------------------------------|
| Material     | carbon steel                                                    |
| Size         | 195*23.2*75cm,200.55*23.2*75cm,or Customized.                   |
| Capacity     | 2-10 bikes(According to customer need)                          |
| Finish       | hot-galvanized                                                  |
| Packing      | Normal packing                                                  |
| MOQ          | 50pcs                                                           |
| OEM/ODM      | offered                                                         |
|              |                                                                 |

## **Products Pics**