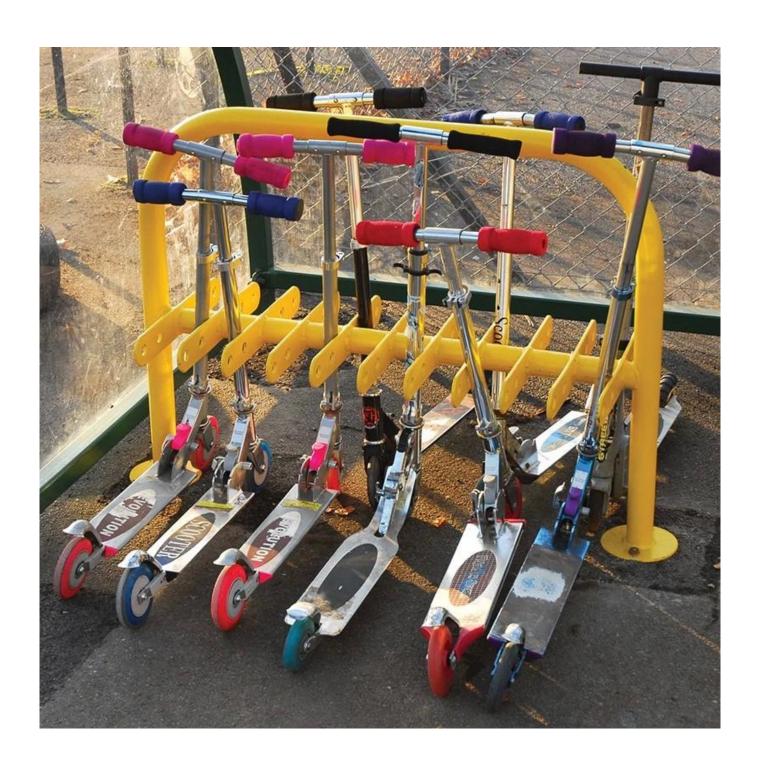

## **Description**

| Product Name | Carbon Steel Floor Type Campus Safety Scooter Racks for Schools |
|--------------|-----------------------------------------------------------------|
| Material     | carbon steel                                                    |
| Size         | 195*23.2*75cm,200.55*23.2*75cm,or Customized.                   |
| Capacity     | 2-10 bikes(According to customer need)                          |
| Finish       | hot-galvanized                                                  |
| Packing      | Normal packing                                                  |
| MOQ          | 50pcs                                                           |
| OEM/ODM      | offered                                                         |
|              |                                                                 |

## **Products Pics**