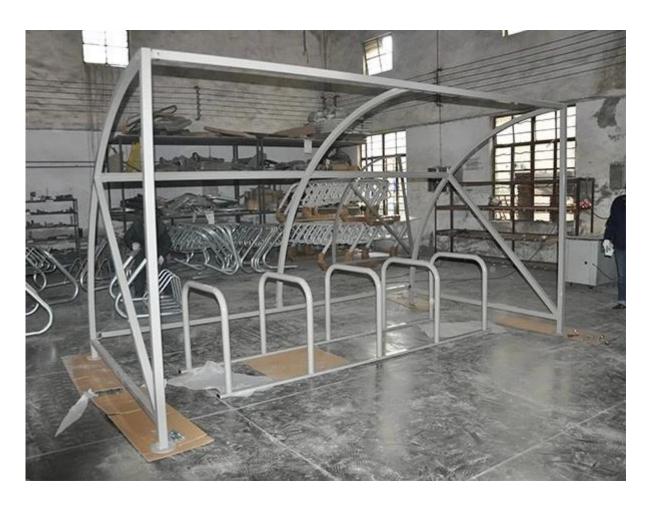

|
| Surface Treatment | Galvanized/ Powder coated                                                           |
| Application       | for bike parking                                                                    |
| Sample Time       | 7-12days                                                                            |

## **FEATURES**

- The Bike Storage Shelters or Cycle Shelters in 10 to 100 bike spaces.
- Encourage staff and visitors to commute by bike and promote a cycling way.
- Protect bicycles and scooters from all weathers, theft and vandalism.
- Accommodate more bikes within a given space.
- Easy to install.
- Simple self assembly required and accessible from both sides
- Durable for long term use, and it can effectively keep the bicycle upright.

#### **DETAILS**





# **WARRANTY**

| Quality<br>Assure | * ISO approved                                                                             |
|-------------------|--------------------------------------------------------------------------------------------|
|                   | * 1-year warranty                                                                          |
|                   | * Rust-proof: 3-5 year for powder coated products and 10-15 years for galvanized products. |
|                   | * Stable orders for North America, Europe and Australia market.                            |

# **FAQ:**

## 1.Can you print our logo on the products?

-Yes, of course. Just give us your logo image and tell us your requirements, your logo will be perfectly shown on it.

### 2.Can we make our own d