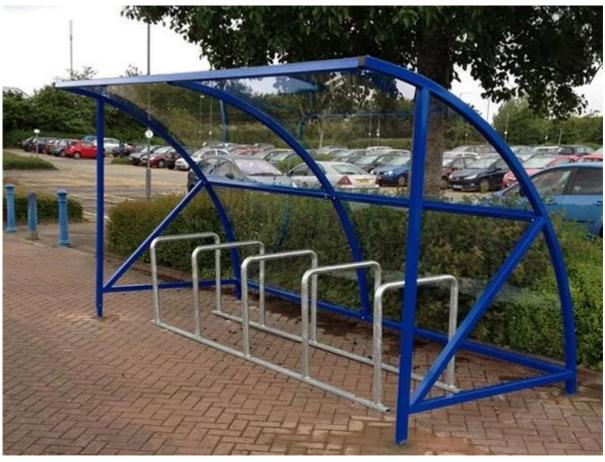

## **DESCRIPTIONS**

The <u>Outdoor Bike Storage</u> Shelters are covered or enclosed bike rack rooms designed for bike parking by Chinabikerack manufacturer of Bicycle Lockers and Bike Racks.

| Product           | China Factory Outdoor Customized Galanized Bike Storage Shelters Shed(ISO Approved) |
|-------------------|-------------------------------------------------------------------------------------|
| Material          | Carbon steel & polycarbonate panels                                                 |
| Model No.         | PV-0140-02                                                                          |
| Size              | L4000*W1800*H2000mm<br>Square tube:50*50*2mm<br>round tube: 50.8"2mm or customized. |
| Color             | Blue, Green, Black or customized.                                                   |
| Neight            | 140KG                                                                               |
| Packing Details   | Wood case<br>Bike racks are excluded<br>Fixings included                            |
| Capacity          | 10 bikes                                                                            |
| Surface Treatment | Galvanized/ Powder coated                                                           |
| Application       | for bike parking                                                                    |
| Sample Time       | 7-12days                                                                            |

## **FEATURES**

- The Bike Storage Shelters or Cycle Shelters in 10 to 100 bike spaces.
- Encourage staff and visitors to commute by bike and promote a cycling way.
- Protect bicycles and scooters from all weathers, theft and vandalism.
- Accommodate more bikes within a given space.
- Easy to install.
- Simple self assembly required and accessible from both sides
- Durable for long term use, and it can effectively keep the bicycle upright.

#### **DETAILS**