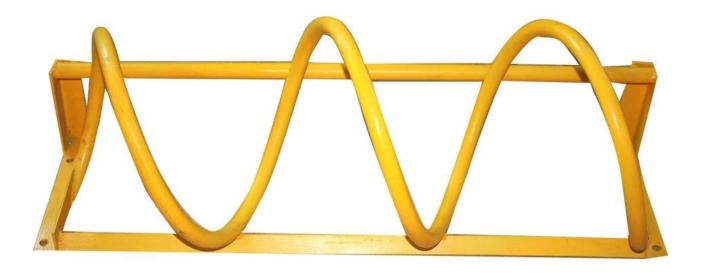

## Description

| Product Name | China Manufacturer New Design Commercial Floor Cycle Storage |
|--------------|--------------------------------------------------------------|
| Material     | carbon steel                                                 |
| Size         | 1000*360*350mm                                               |
| Capacity     | 2-10 bikes(According to customer need)                       |
| Finish       | hot-galvanized                                               |
| Packing      | Normal packing                                               |
| MOQ          | 50pcs                                                        |
| OEM/ODM      | offered                                                      |

## **Products Pics**