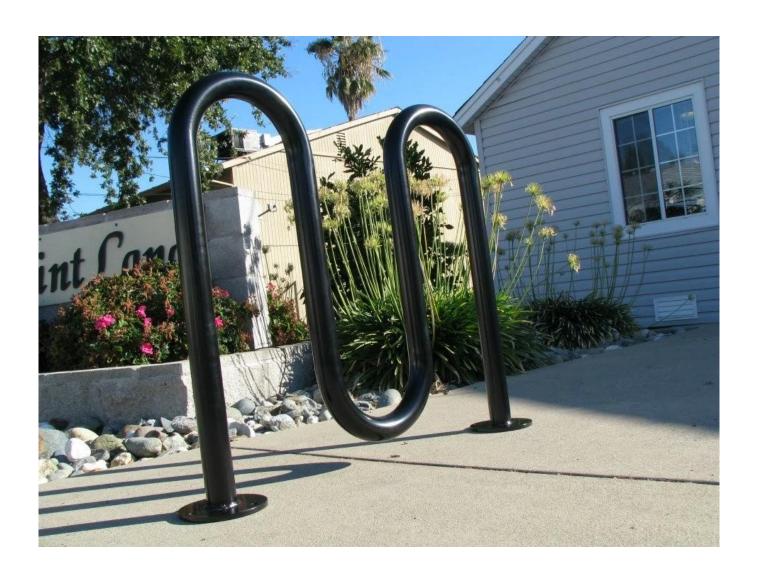

ODM      | offered                                                                |

## **Features & Benefits**

- · Space efficient it stores 7 bikes directly above each other
- · Custom-made for specific sites
- · Easy-to-use, safe and organized parking
- · Individual racking per site one bike
- · German design and quality
- · Patented gripping mechanism keeps the bike securely in place
- · Freestanding design requires no anchors
- · Easy assembly
- · Deep wheel trays guide bike into rack
- · Staggered bike positioning saves space and provides added clearance between bikes
- · Modular design allows for easy expansion with multiple racks side by side
- · Locking Stretch Rack includes soli steel lock rod
- · Accepts cable locks and U-locks (locks not included)

## **Product pictures:**