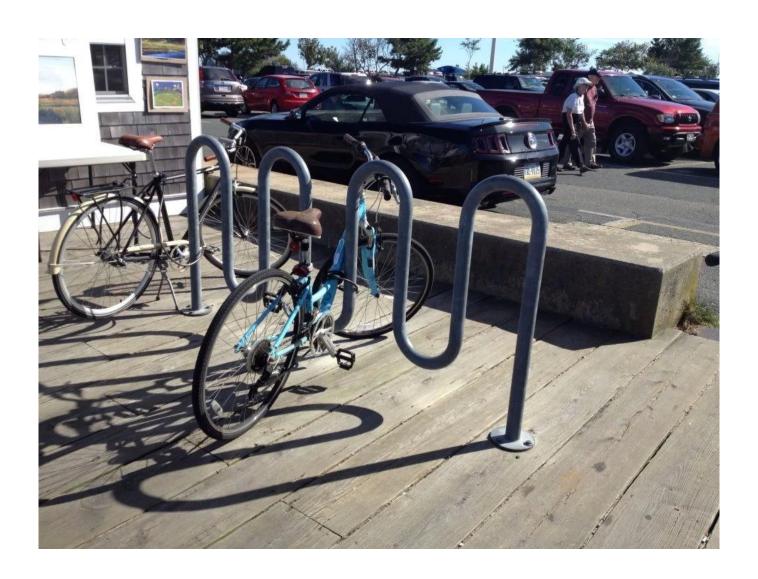

M/ODM      | offered                                                                |

## **Features & Benefits**

- · Space efficient it stores 7 bikes directly above each other
- · Custom-made for specific sites
- · Easy-to-use, safe and organized parking
- · Individual racking per site one bike
- · German design and quality
- · Patented gripping mechanism keeps the bike securely in place
- · Freestanding design requires no anchors
- · Easy assembly
- · Deep wheel trays guide bike into rack
- · Staggered bike positioning saves space and provides added clearance between bikes
- · Modular design allows for easy expansion with multiple racks side by side
- · Locking Stretch Rack includes soli steel lock rod
- · Accepts cable locks and U-locks (locks not included)

## **Product pictures:**