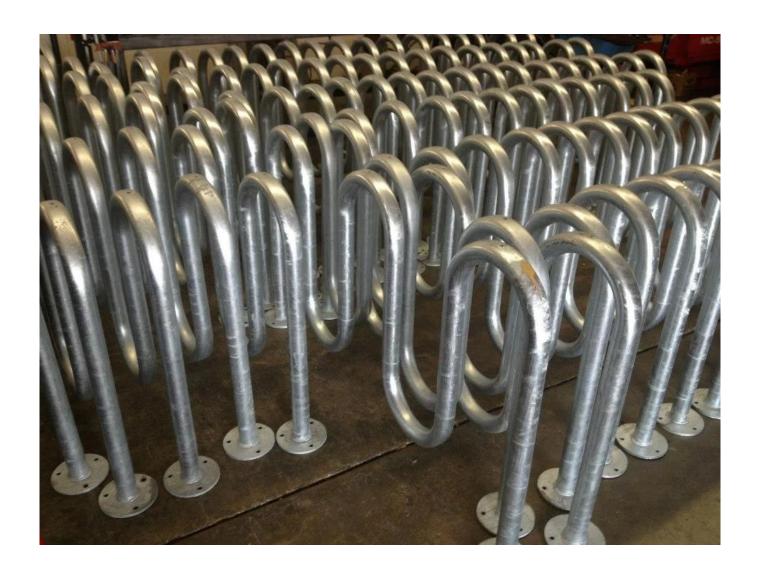

M      | offered                                                                |

## **Features & Benefits**

- · Space efficient it stores 7 bikes directly above each other
- · Custom-made for specific sites
- · Easy-to-use, safe and organized parking
- · Individual racking per site one bike
- · German design and quality
- · Patented gripping mechanism keeps the bike securely in place
- · Freestanding design requires no anchors
- · Easy assembly
- · Deep wheel trays guide bike into rack
- · Staggered bike positioning saves space and provides added clearance between bikes
- · Modular design allows for easy expansion with multiple racks side by side
- · Locking Stretch Rack includes soli steel lock rod
- · Accepts cable locks and U-locks (locks not included)

## **Product pictures:**