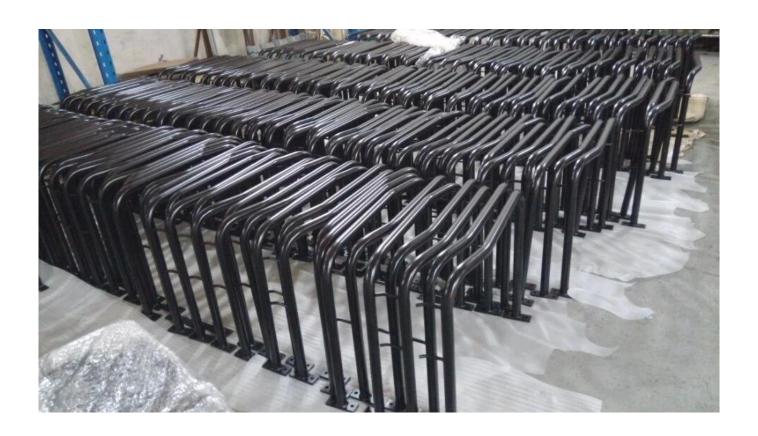

### **Description**

| Product name      | China wall mounted bike rack supplier                 |
|-------------------|-------------------------------------------------------|
| Material          | Carbon steel / stainlerss steel                       |
| Size              | W7100 * H590mm                                        |
| Capacity          | park 1Bicycles                                        |
| Surface Treatment | hot dip galvanized /electropolishing / powder coating |
| Package           | c6pcs ./carton                                        |
| MOQ               | 100pcs                                                |
| OEM / ODM         | Provided                                              |

# **Features and Advantages**

- · Economical and Fit for purpose
- · Heavy duty construction
- · Bolt down base plates with 2 anti-theft shear nuts
- Conforms to AS2890.3-1993 Class 3 security
- · Fixed wall legs with footing tie pins
- · Optional sign rail to meet DDA requirements
- · Choice of materials