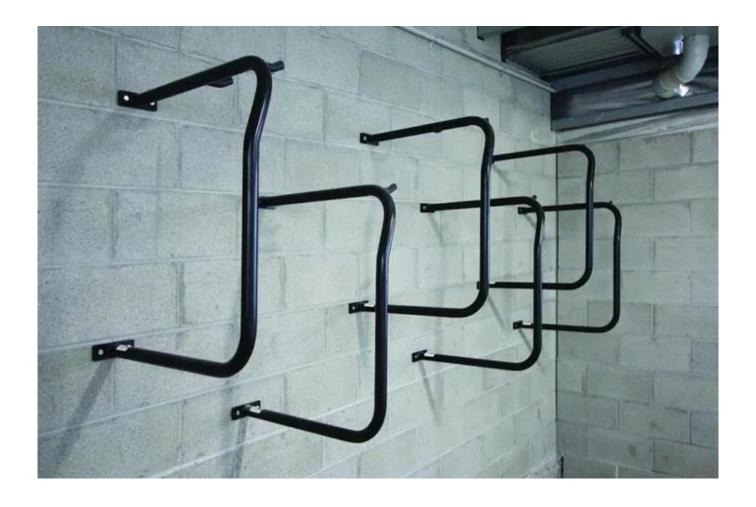

### **Description**

| Product name      | China wall mounted bike rack supplier                 |
|-------------------|-------------------------------------------------------|
| Material          | Carbon steel / stainlerss steel                       |
| Size              | W7100 * H590mm                                        |
| Capacity          | park 1Bicycles                                        |
| Surface Treatment | hot dip galvanized /electropolishing / powder coating |
| Package           | c6pcs ./carton                                        |
| MOQ               | 100pcs                                                |
| OEM / ODM         | Provided                                              |

# **Features and Advantages**

- · Economical and Fit for purpose
- · Heavy duty construction
- · Bolt down base plates with 2 anti-theft shear nuts
- Conforms to AS2890.3-1993 Class 3 security
- · Fixed wall legs with footing tie pins
- · Optional sign rail to meet DDA requirements
- · Choice of materials