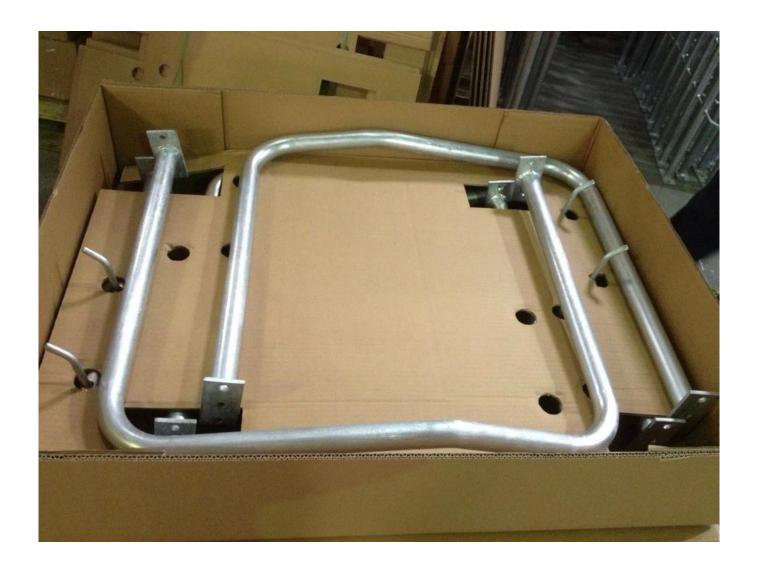

### **Description**

| Product name      | China wall mounted bike rack supplier                 |
|-------------------|-------------------------------------------------------|
| Material          | Carbon steel / stainlerss steel                       |
| Size              | W7100 * H590mm                                        |
| Capacity          | park 1Bicycles                                        |
| Surface Treatment | hot dip galvanized /electropolishing / powder coating |
| Package           | c6pcs ./carton                                        |
| MOQ               | 100pcs                                                |
| OEM / ODM         | Provided                                              |