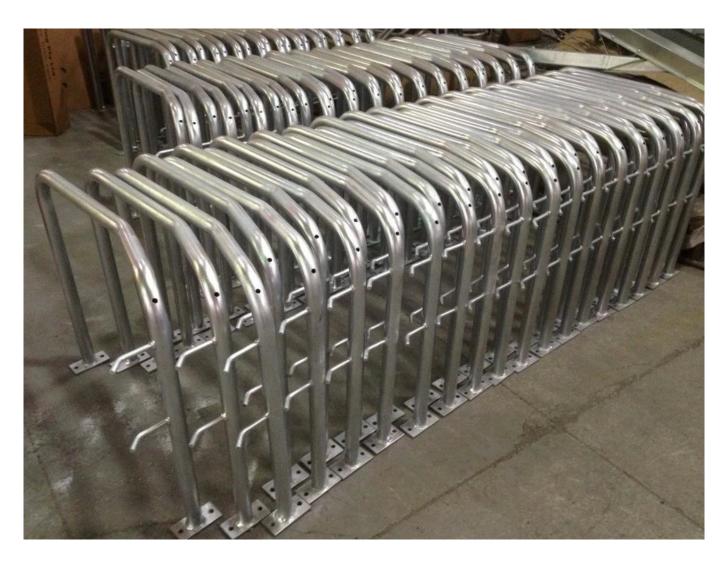

### **Description**

| Product name      | China wall mounted bike rack supplier                 |
|-------------------|-------------------------------------------------------|
| Material          | Carbon steel / stainlerss steel                       |
| Size              | W7100 * H590mm                                        |
| Capacity          | park 1Bicycles                                        |
| Surface Treatment | hot dip galvanized /electropolishing / powder coating |
| Package           | c6pcs ./carton                                        |
| MOQ               | 100pcs                                                |
| OEM / ODM         | Provided                                              |

# **Features and Advantages**

- · Economical and Fit for purpose
- · Heavy duty construction
- · Bolt down base plates with 2 anti-theft shear nuts
- Conforms to AS2890.3-1993 Class 3 security
- · Fixed wall legs with footing tie pins
- · Optional sign rail to meet DDA requirements
- · Choice of materials