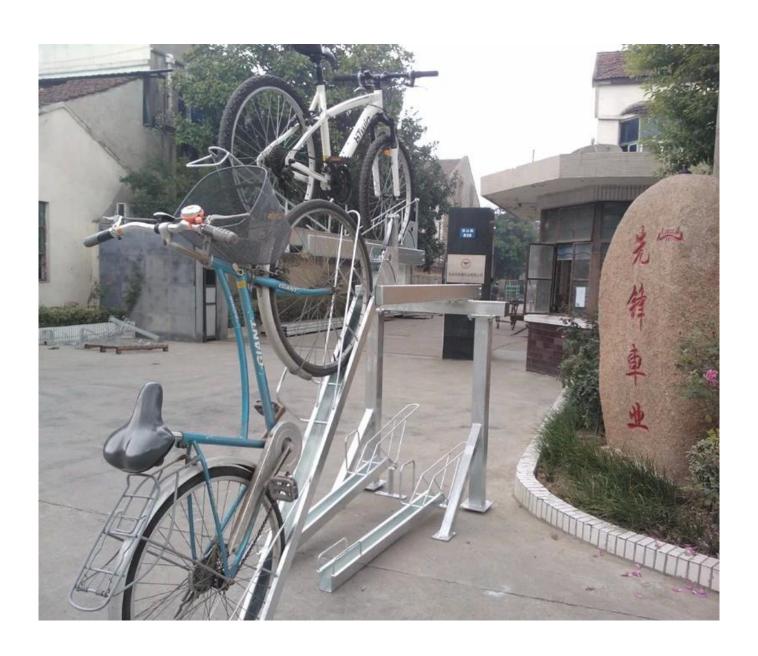

# Description:

| 1.Type                 | Commercial Combination Floor Stand 4 Holders Double Layers Outdoor Bike Racks |
|------------------------|-------------------------------------------------------------------------------|
| 2.Color                | Sliver                                                                        |
| 3.Size                 | 72*220*157.6CM                                                                |
| 4. Usage               | All 26-29"bikes                                                               |
| 5.Material             | Steel Frame, Magnetic Wheel                                                   |
| 6.Logo                 | Print/Customized                                                              |
| 7.Sample Fee           | 150 USD(Can be refunded in bulk.)                                             |
| 8.Sample Time          | 7 days                                                                        |
| 9.Packing Details      | 1pc/opp/foam/carton(The package can be Customized.)                           |
| 10. Feature            | Foldable                                                                      |
| 11.Production Capacity | 20ft container is 30-45days(The package can be Customized.)                   |
| 12.Weight              | N.W: 67.3kg / G.W:74.03kg                                                     |