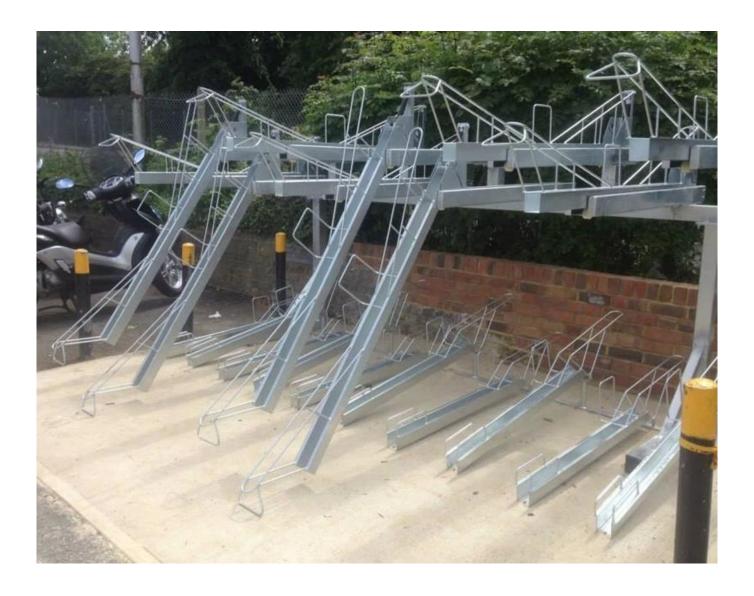

# Description:

| 1.Type                 | Commercial Combination Floor Stand 4 Holders Double Layers Outdoor Bike Racks |
|------------------------|-------------------------------------------------------------------------------|
| 2.Color                | Sliver                                                                        |
| 3.Size                 | 72*220*157.6CM                                                                |
| 4. Usage               | All 26-29"bikes                                                               |
| 5.Material             | Steel Frame, Magnetic Wheel                                                   |
| 6.Logo                 | Print/Customized                                                              |
| 7.Sample Fee           | 150 USD(Can be refunded in bulk.)                                             |
| 8.Sample Time          | 7 days                                                                        |
| 9.Packing Details      | 1pc/opp/foam/carton(The package can be Customized.)                           |
| 10. Feature            | Foldable                                                                      |
| 11.Production Capacity | 20ft container is 30-45days(The package can be Customized.)                   |
| 12.Weight              | N.W: 67.3kg / G.W:74.03kg                                                     |