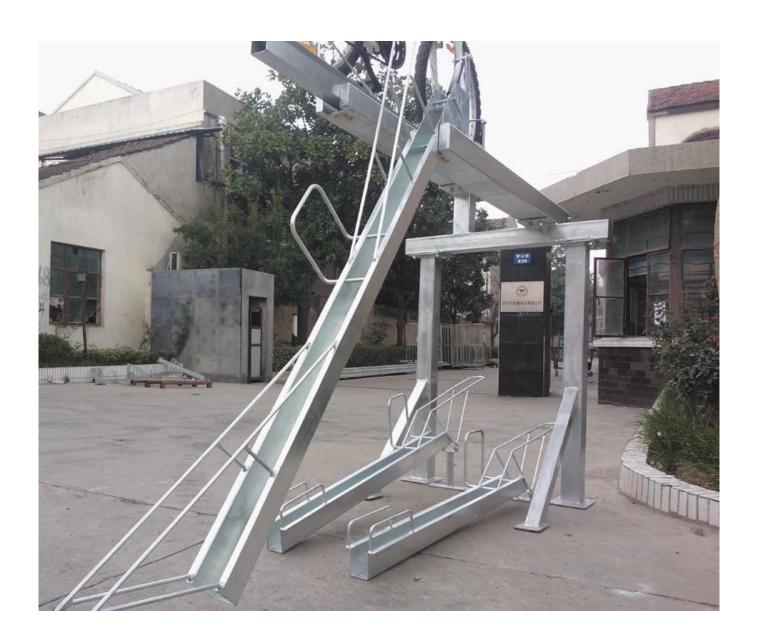

# Description:

| 1.Type                 | Commercial Combination Floor Stand 4 Holders Double Layers Outdoor Bike Racks |
|------------------------|-------------------------------------------------------------------------------|
| 2.Color                | Sliver                                                                        |
| 3.Size                 | 72*220*157.6CM                                                                |
| 4. Usage               | All 26-29"bikes                                                               |
| 5.Material             | Steel Frame, Magnetic Wheel                                                   |
| 6.Logo                 | Print/Customized                                                              |
| 7.Sample Fee           | 150 USD(Can be refunded in bulk.)                                             |
| 8.Sample Time          | 7 days                                                                        |
| 9.Packing Details      | 1pc/opp/foam/carton(The package can be Customized.)                           |
| 10. Feature            | Foldable                                                                      |
| 11.Production Capacity | 20ft container is 30-45days(The package can be Customized.)                   |
| 12.Weight              | N.W: 67.3kg / G.W:74.03kg                                                     |