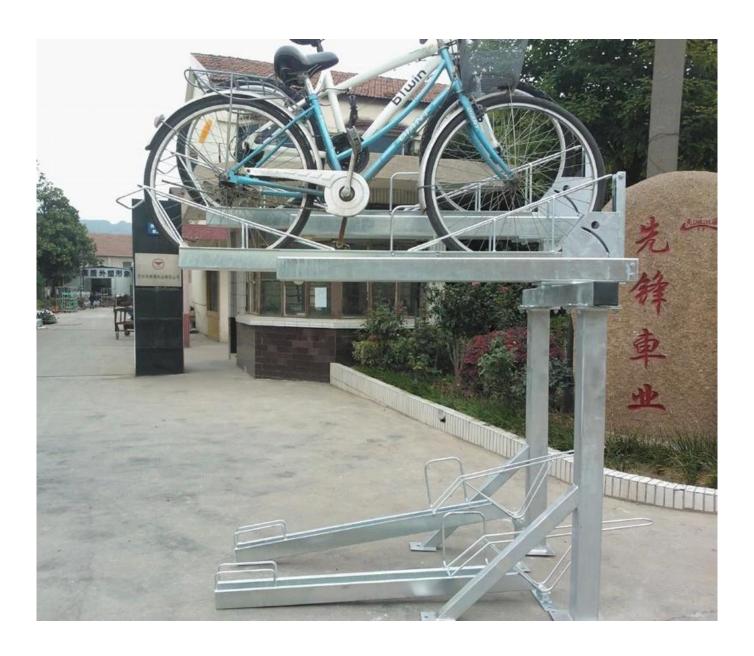

# Description:

| 1.Type                 | Commercial Combination Floor Stand 4 Holders Double Layers Outdoor Bike Racks |
|------------------------|-------------------------------------------------------------------------------|
| 2.Color                | Sliver                                                                        |
| 3.Size                 | 72*220*157.6CM                                                                |
| 4. Usage               | All 26-29"bikes                                                               |
| 5.Material             | Steel Frame, Magnetic Wheel                                                   |
| 6.Logo                 | Print/Customized                                                              |
| 7.Sample Fee           | 150 USD(Can be refunded in bulk.)                                             |
| 8.Sample Time          | 7 days                                                                        |
| 9.Packing Details      | 1pc/opp/foam/carton(The package can be Customized.)                           |
| 10. Feature            | Foldable                                                                      |
| 11.Production Capacity | 20ft container is 30-45days(The package can be Customized.)                   |
| 12.Weight              | N.W: 67.3kg / G.W:74.03kg                                                     |