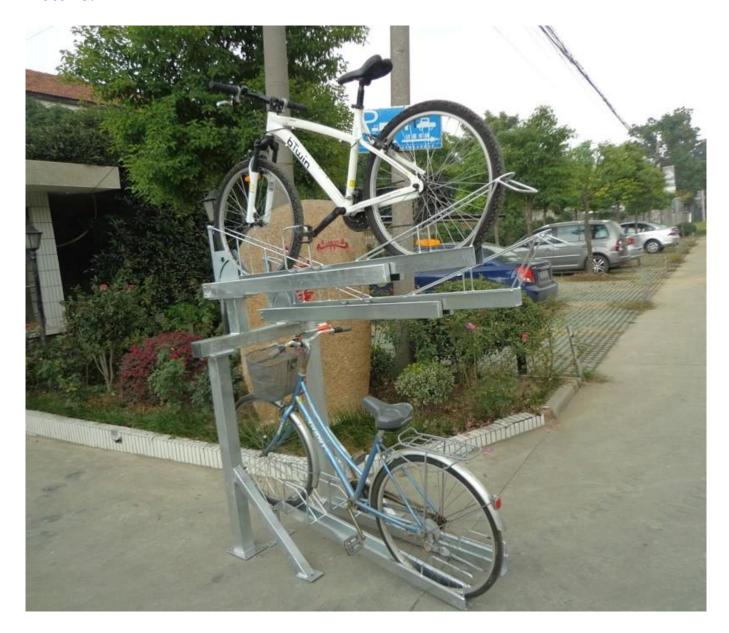

# Description:

| 1.Type                 | Commercial Combination Floor Stand 4 Holders Double Layers Outdoor Bike Racks |
|------------------------|-------------------------------------------------------------------------------|
| 2.Color                | Sliver                                                                        |
| 3.Size                 | 72*220*157.6CM                                                                |
| 4. Usage               | All 26-29"bikes                                                               |
| 5.Material             | Steel Frame, Magnetic Wheel                                                   |
| 6.Logo                 | Print/Customized                                                              |
| 7.Sample Fee           | 150 USD(Can be refunded in bulk.)                                             |
| 8.Sample Time          | 7 days                                                                        |
| 9.Packing Details      | 1pc/opp/foam/carton(The package can be Customized.)                           |
| 10. Feature            | Foldable                                                                      |
| 11.Production Capacity | 20ft container is 30-45days(The package can be Customized.)                   |
| 12.Weight              | N.W: 67.3kg / G.W:74.03kg                                                     |