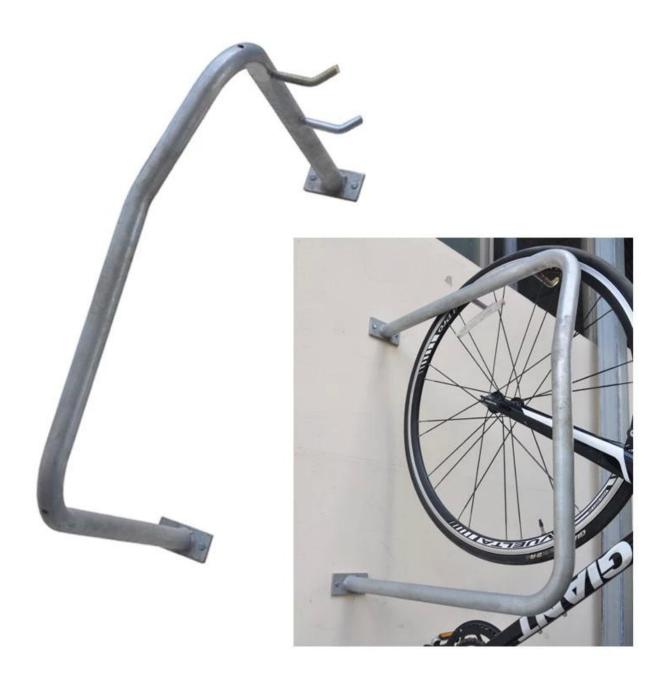

|
| 5.Material             | Steel Frame, Magnetic Wheel                                        |
| 6.Logo                 | Print/Customized                                                   |
| 7.Sample Fee           | 50 USD(Can be refunded in bulk.)                                   |
| 8.Sample Time          | 7 days                                                             |
| 9.Packing Details      | 1pc/opp/foam/carton(The package can be Customized.)                |
| 10. Feature            | Foldable                                                           |
| 11.Production Capacity | 20ft container is 30-45days(The package can be Customized.)        |
| 12.Weight              | N.W: 4.5kgs / G.W: 4.8kgs                                          |

## **Details:**













## **Warranty:**

|                | * ISO approved                                                                             |
|----------------|--------------------------------------------------------------------------------------------|
| Quality Assure | * 1-year warranty                                                                          |
|                | * Rust-proof: 3-5 year for powder coated products and 10-15 years for galvanized products. |
|                | * Stable orders for North America, Europe and Australia market.                            |

## **FAQ:**

- 1.Can you print our logo on the products?
- -Yes, of course. Just give us your logo image and tell us your requirements, your logo will be perfectly shown on it.
- 2.Can we make our own design on the pack