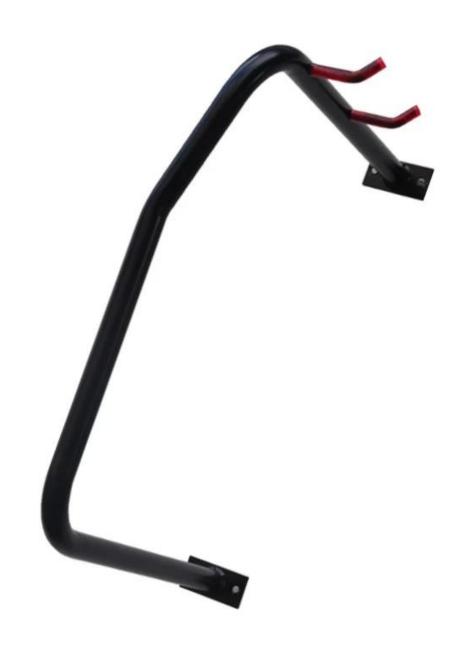

## **Description:**

| 1.Type                 | Customized Bicycle Parking Rack Indoor Bike Rack Garage Wall Mount |
|------------------------|--------------------------------------------------------------------|
| 2.Color                | Black                                                              |
| 3.Size                 | 690*380*320mm                                                      |
| 4. Usage               | All 26-29``bikes                                                   |
| 5.Material             | Steel Frame, Magnetic Wheel                                        |
| 6.Logo                 | Print/Customized                                                   |
| 7.Sample Fee           | 50 USD(Can be refunded in bulk.)                                   |
| 8.Sample Time          | 7 days                                                             |
| 9.Packing Details      | 1pc/opp/foam/carton(The package can be Customized.)                |
| 10. Feature            | Foldable                                                           |
| 11.Production Capacity | 20ft container is 30-45days(The package can be Customized.)        |
| 12.Weight              | N.W: 4.5kgs / G.W: 4.8kgs                                          |