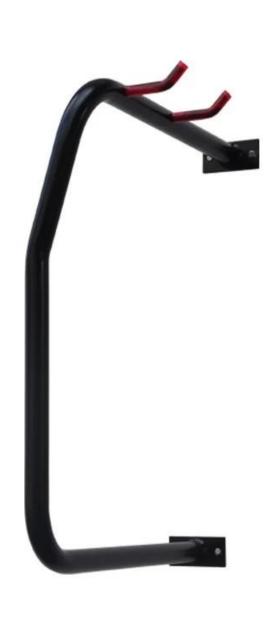

## **Description:**

| 1.Type                 | Customized Bicycle Parking Rack Indoor Bike Rack Garage Wall Mount |
|------------------------|--------------------------------------------------------------------|
| 2.Color                | Black                                                              |
| 3.Size                 | 690*380*320mm                                                      |
| 4. Usage               | All 26-29``bikes                                                   |
| 5.Material             | Steel Frame, Magnetic Wheel                                        |
| 6.Logo                 | Print/Customized                                                   |
| 7.Sample Fee           | 50 USD(Can be refunded in bulk.)                                   |
| 8.Sample Time          | 7 days                                                             |
| 9.Packing Details      | 1pc/opp/foam/carton(The package can be Customized.)                |
| 10. Feature            | Foldable                                                           |
| 11.Production Capacity | 20ft container is 30-45days(The package can be Customized.)        |
| 12.Weight              | N.W: 4.5kgs / G.W: 4.8kgs                                          |