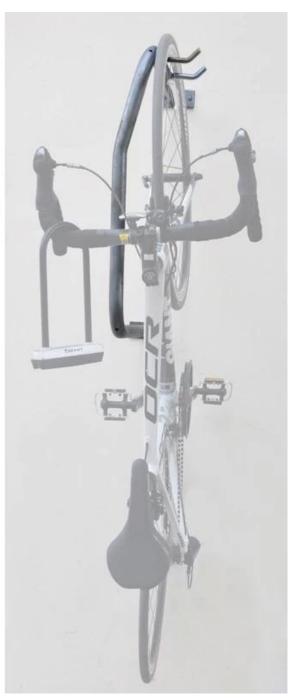

## **Description:**

| 1.Type                 | Customized Bicycle Parking Rack Indoor Bike Rack Garage Wall Mount |
|------------------------|--------------------------------------------------------------------|
| 2.Color                | Black                                                              |
| 3.Size                 | 690*380*320mm                                                      |
| 4. Usage               | All 26-29``bikes                                                   |
| 5.Material             | Steel Frame, Magnetic Wheel                                        |
| 6.Logo                 | Print/Customized                                                   |
| 7.Sample Fee           | 50 USD(Can be refunded in bulk.)                                   |
| 8.Sample Time          | 7 days                                                             |
| 9.Packing Details      | 1pc/opp/foam/carton(The package can be Customized.)                |
| 10. Feature            | Foldable                                                           |
| 11.Production Capacity | 20ft container is 30-45days(The package can be Customized.)        |
| 12.Weight              | N.W: 4.5kgs / G.W: 4.8kgs                                          |