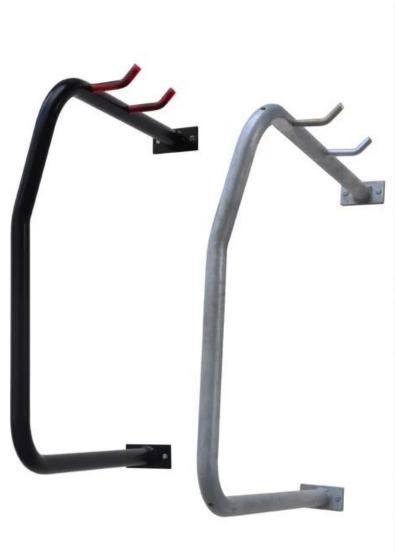

## **Description:**

| 1.Type                 | Customized Bicycle Parking Rack Indoor Bike Rack Garage Wall Mount |
|------------------------|--------------------------------------------------------------------|
| 2.Color                | Black                                                              |
| 3.Size                 | 690*380*320mm                                                      |
| 4. Usage               | All 26-29``bikes                                                   |
| 5.Material             | Steel Frame, Magnetic Wheel                                        |
| 6.Logo                 | Print/Customized                                                   |
| 7.Sample Fee           | 50 USD(Can be refunded in bulk.)                                   |
| 8.Sample Time          | 7 days                                                             |
| 9.Packing Details      | 1pc/opp/foam/carton(The package can be Customized.)                |
| 10. Feature            | Foldable                                                           |
| 11.Production Capacity | 20ft container is 30-45days(The package can be Customized.)        |
| 12.Weight              | N.W: 4.5kgs / G.W: 4.8kgs                                          |