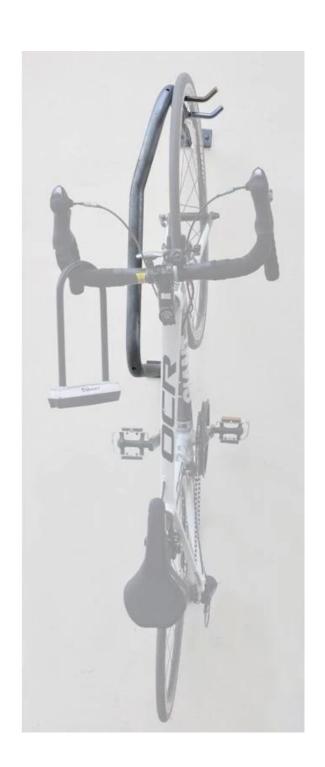

## **Description:**

| 1.Type                 | Customized Bicycle Parking Rack Indoor Bike Rack Garage Wall Mount |
|------------------------|--------------------------------------------------------------------|
| 2.Color                | Black                                                              |
| 3.Size                 | 690*380*320mm                                                      |
| 4. Usage               | All 26-29``bikes                                                   |
| 5.Material             | Steel Frame, Magnetic Wheel                                        |
| 6.Logo                 | Print/Customized                                                   |
| 7.Sample Fee           | 50 USD(Can be refunded in bulk.)                                   |
| 8.Sample Time          | 7 days                                                             |
| 9.Packing Details      | 1pc/opp/foam/carton(The package can be Customized.)                |
| 10. Feature            | Foldable                                                           |
| 11.Production Capacity | 20ft container is 30-45days(The package can be Customized.)        |
| 12.Weight              | N.W: 4.5kgs / G.W: 4.8kgs                                          |