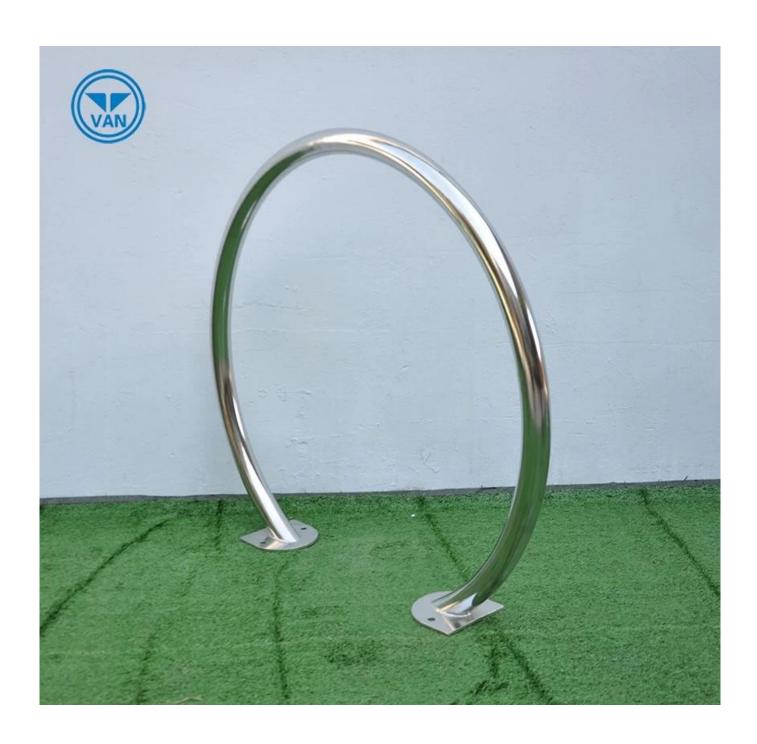

--|--------------------------------------------------------------------------------|
| Material     | carbon steel                                                                   |
| Size         | 950mm*150mm*850mm                                                              |
| Capacity     | 2-10 bikes(According to customer need)                                         |
| Finish       | hot-galvanized                                                                 |
| Packing      | Normal packing                                                                 |
| MOQ          | 50pcs                                                                          |
| OEM/ODM      | offered                                                                        |

## **Products Pics**













## **FAQ**

#### 1.Can you print our logo on the products?

- Yes, of course. Just give us your logo image and tell us your requirements, your logo will be perfectly shown on it.

#### 2.Can we make our own design on the packaging?

- Sure, most of our clients are using their self-designed packaging.

#### 3.If we can make some change to your products?

- Customization is welcomed! We are glad to assist you in making the products better and we will protect your design.

## 4. What's your lead time?

- Normally 7 working days for sample, 30 working days for mass production.