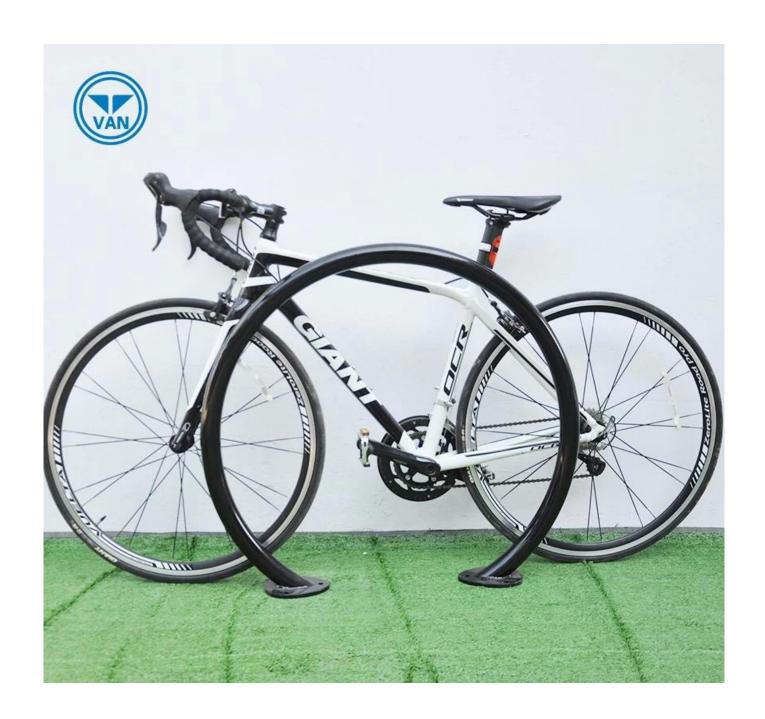

------|--------------------------------------------------------------------------------|
| Material     | carbon steel                                                                   |
| Size         | 950mm*150mm*850mm                                                              |
| Capacity     | 2-10 bikes(According to customer need)                                         |
| Finish       | hot-galvanized                                                                 |
| Packing      | Normal packing                                                                 |
| MOQ          | 50pcs                                                                          |
| OEM/ODM      | offered                                                                        |

## **Products Pics**













## **FAQ**

#### 1.Can you print our logo on the products?

- Yes, of course. Just give us your logo image and tell us your requirements, your logo will be perfectly shown on it.

#### 2.Can we make our own design on the packaging?

- Sure, most of our clients are using their self-designed packaging.

#### 3.If we can make some change to your products?

- Customization is welcomed! We are glad to assist you in making the products better and we will protect your design.

## 4. What's your lead time?

- Normally 7 working days for sample, 30 working days for mass production.