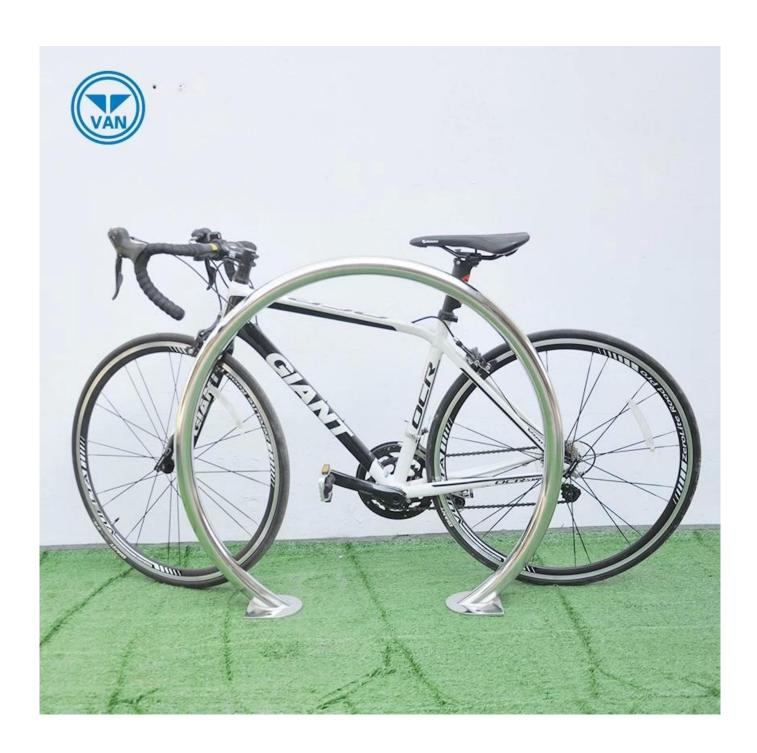

----|--------------------------------------------------------------------------------|
| Material     | carbon steel                                                                   |
| Size         | 950mm*150mm*850mm                                                              |
| Capacity     | 2-10 bikes(According to customer need)                                         |
| Finish       | hot-galvanized                                                                 |
| Packing      | Normal packing                                                                 |
| MOQ          | 50pcs                                                                          |
| OEM/ODM      | offered                                                                        |

## **Products Pics**













## **FAQ**

#### 1.Can you print our logo on the products?

- Yes, of course. Just give us your logo image and tell us your requirements, your logo will be perfectly shown on it.

#### 2.Can we make our own design on the packaging?

- Sure, most of our clients are using their self-designed packaging.

#### 3.If we can make some change to your products?

- Customization is welcomed! We are glad to assist you in making the products better and we will protect your design.

## 4. What's your lead time?

- Normally 7 working days for sample, 30 working days for mass production.