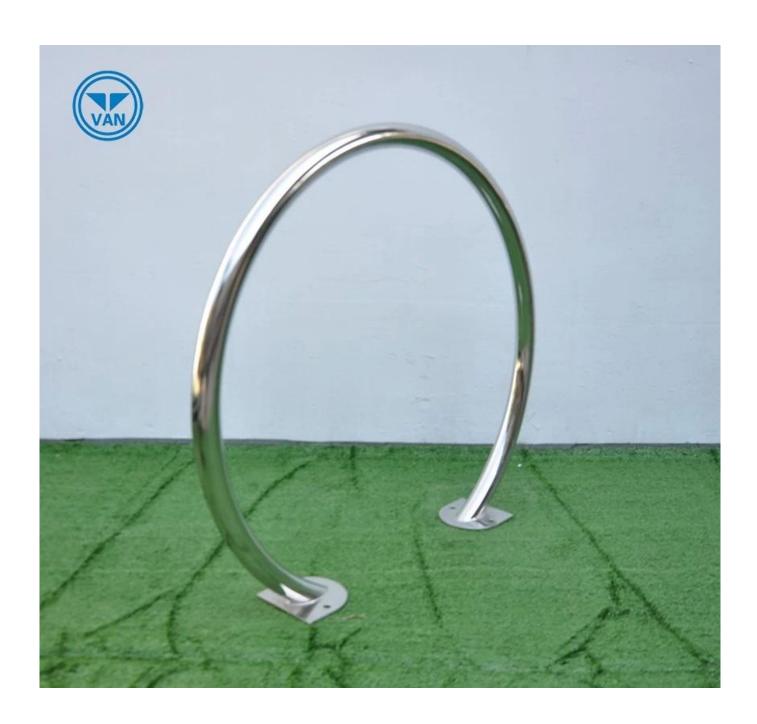

# Description

| Product Name | Customized Outdoor Circle Motor Electric Bike Stand Bike Racks Stainless Steel |
|--------------|--------------------------------------------------------------------------------|
| Material     | carbon steel                                                                   |
| Size         | 950mm*150mm*850mm                                                              |
| Capacity     | 2-10 bikes(According to customer need)                                         |
| Finish       | hot-galvanized                                                                 |
| Packing      | Normal packing                                                                 |
| MOQ          | 50pcs                                                                          |
| OEM/ODM      | offered                                                                        |

## **Products Pics**