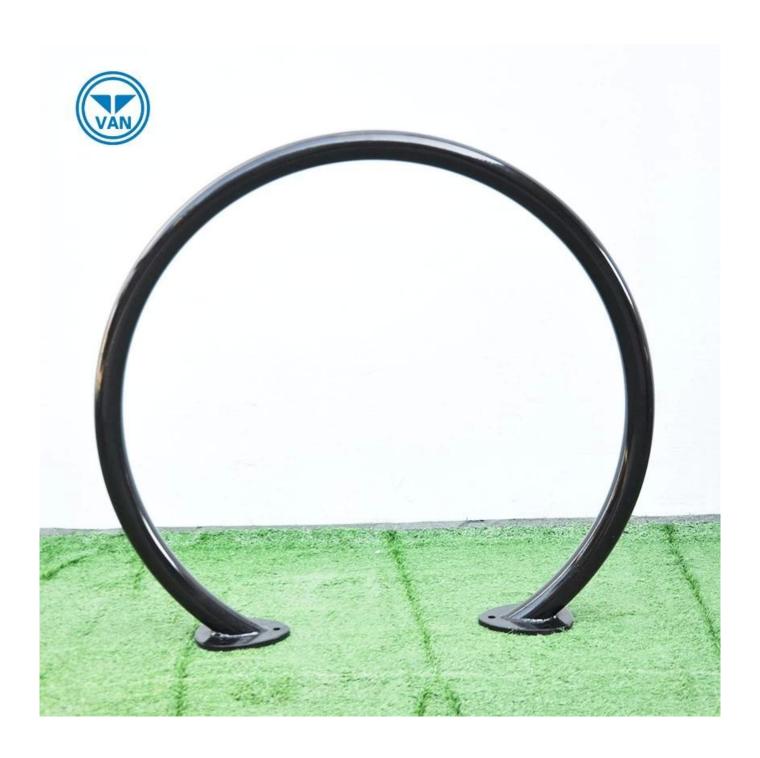

--------|--------------------------------------------------------------------------------|
| Material     | carbon steel                                                                   |
| Size         | 950mm*150mm*850mm                                                              |
| Capacity     | 2-10 bikes(According to customer need)                                         |
| Finish       | hot-galvanized                                                                 |
| Packing      | Normal packing                                                                 |
| MOQ          | 50pcs                                                                          |
| OEM/ODM      | offered                                                                        |

## **Products Pics**













## **FAQ**

#### 1.Can you print our logo on the products?

- Yes, of course. Just give us your logo image and tell us your requirements, your logo will be perfectly shown on it.

#### 2.Can we make our own design on the packaging?

- Sure, most of our clients are using their self-designed packaging.

#### 3.If we can make some change to your products?

- Customization is welcomed! We are glad to assist you in making the products better and we will protect your design.

## 4. What's your lead time?

- Normally 7 working days for sample, 30 working days for mass production.