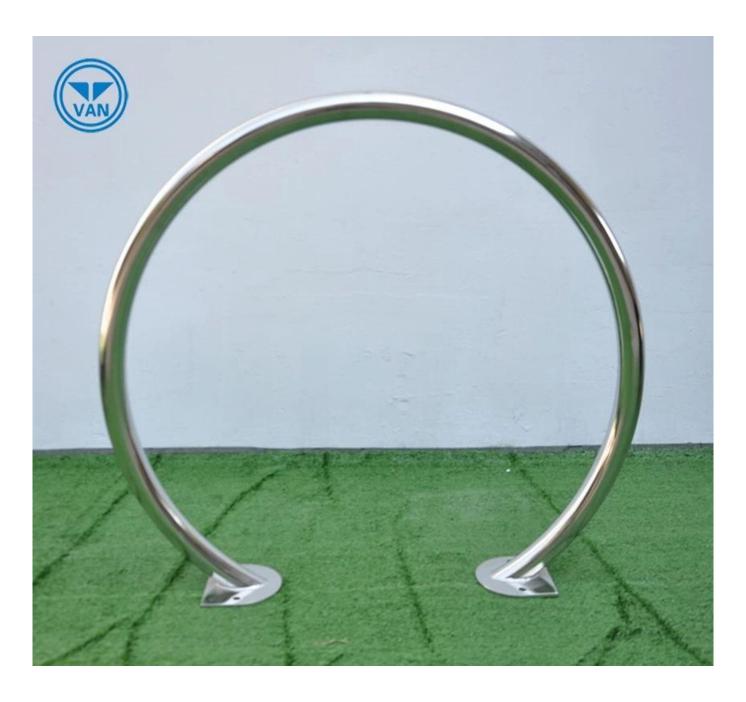

# Description

| Product Name | Customized Outdoor Circle Motor Electric Bike Stand Bike Racks Stainless Steel |
|--------------|--------------------------------------------------------------------------------|
| Material     | carbon steel                                                                   |
| Size         | 950mm*150mm*850mm                                                              |
| Capacity     | 2-10 bikes(According to customer need)                                         |
| Finish       | hot-galvanized                                                                 |
| Packing      | Normal packing                                                                 |
| MOQ          | 50pcs                                                                          |
| OEM/ODM      | offered                                                                        |

## **Products Pics**