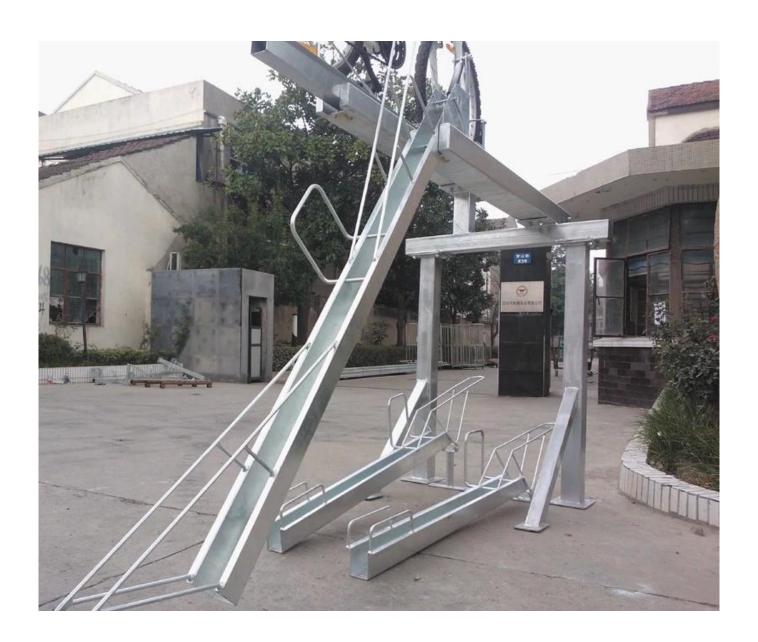

|
| 6.Logo                 | Print/Customized                                                                 |
| 7.Sample Fee           | 150 USD(Can be refunded in bulk.)                                                |
| 8.Sample Time          | 7 days                                                                           |
| 9.Packing Details      | 1pc/opp/foam/carton(The package can be Customized.)                              |
| 10. Feature            | Foldable                                                                         |
| 11.Production Capacity | 20ft container is 30-45days(The package can be Customized.)                      |
| 12.Weight              | N.W: 67.3kg / G.W:74.03kg                                                        |

## **Details:**











## **Warranty:**

|  | * ISO approved                                                                             |
|--|--------------------------------------------------------------------------------------------|
|  | * 1-year warranty                                                                          |
|  | * Rust-proof: 3-5 year for powder coated products and 10-15 years for galvanized products. |
|  | * Stable orders for North America, Europe and Australia market.                            |

## **FAQ:**

- 1.Can you print our logo on the products?
- Yes, of course. Just give us your logo image and tell us your requirements, your logo will be perfectly shown on it.

- 2.Can we make our own design on the packaging?
- Sure, most of our clients are using their self-designed p