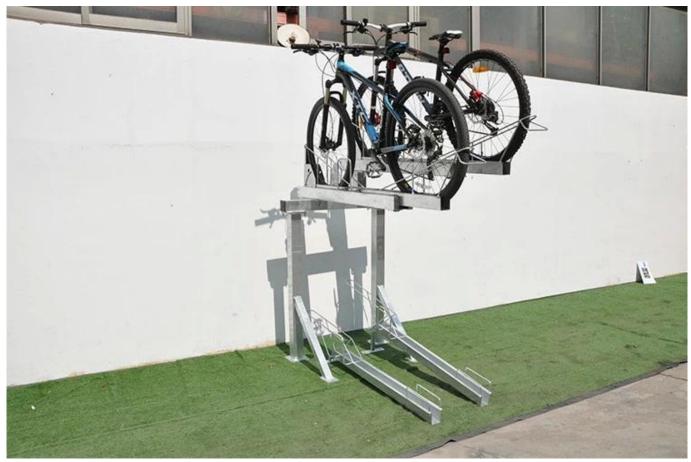

## **Description:**

| 1.Type                 | Customized Space Saving Outdoor Carbon Steel Hot DIP Double Tier Bicycle<br>Rack |
|------------------------|----------------------------------------------------------------------------------|
| 2.Color                | Sliver                                                                           |
| 3.Size                 | 72*220*157.6CM                                                                   |
| 4. Usage               | All 26-29"bikes                                                                  |
| 5.Material             | Steel Frame,Magnetic Wheel                                                       |
| 6.Logo                 | Print/Customized                                                                 |
| 7.Sample Fee           | 150 USD(Can be refunded in bulk.)                                                |
| 8.Sample Time          | 7 days                                                                           |
| 9.Packing Details      | 1pc/opp/foam/carton(The package can be Customized.)                              |
| 10. Feature            | Foldable                                                                         |
| 11.Production Capacity | 20ft container is 30-45days(The package can be Customized.)                      |
| 12.Weight              | N.W: 67.3kg / G.W:74.03kg                                                        |

## **Details:**