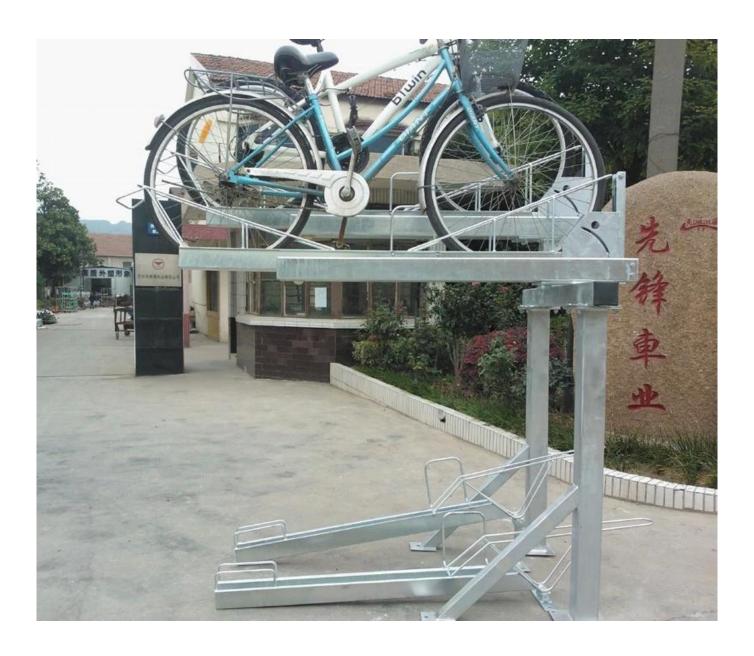

## **Description:**

| 1.Type                 | Customized Space Saving Outdoor Carbon Steel Hot DIP Double Tier Bicycle<br>Rack |
|------------------------|----------------------------------------------------------------------------------|
| 2.Color                | Sliver                                                                           |
| 3.Size                 | 72*220*157.6CM                                                                   |
| 4. Usage               | All 26-29"bikes                                                                  |
| 5.Material             | Steel Frame,Magnetic Wheel                                                       |
| 6.Logo                 | Print/Customized                                                                 |
| 7.Sample Fee           | 150 USD(Can be refunded in bulk.)                                                |
| 8.Sample Time          | 7 days                                                                           |
| 9.Packing Details      | 1pc/opp/foam/carton(The package can be Customized.)                              |
| 10. Feature            | Foldable                                                                         |
| 11.Production Capacity | 20ft container is 30-45days(The package can be Customized.)                      |
| 12.Weight              | N.W: 67.3kg / G.W:74.03kg                                                        |