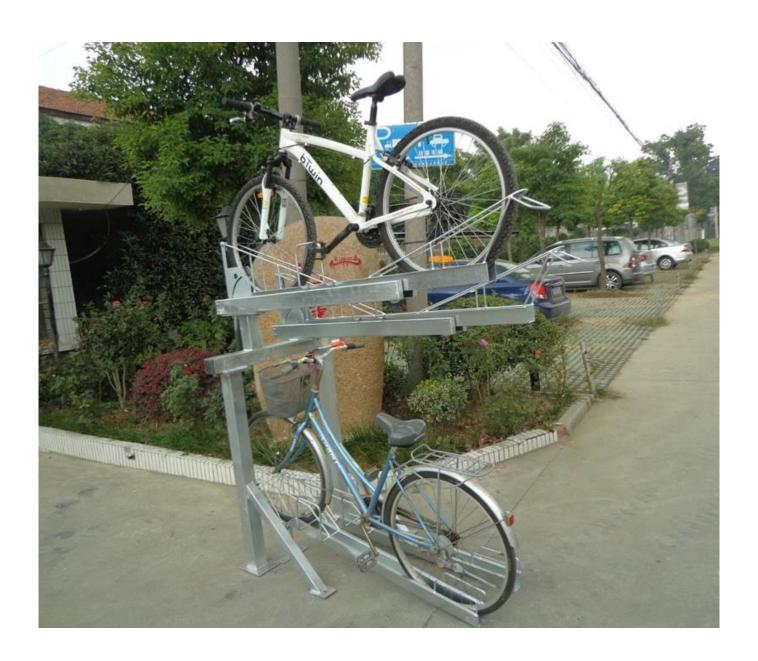

|
| 6.Logo                 | Print/Customized                                                                 |
| 7.Sample Fee           | 150 USD(Can be refunded in bulk.)                                                |
| 8.Sample Time          | 7 days                                                                           |
| 9.Packing Details      | 1pc/opp/foam/carton(The package can be Customized.)                              |
| 10. Feature            | Foldable                                                                         |
| 11.Production Capacity | 20ft container is 30-45days(The package can be Customized.)                      |
| 12.Weight              | N.W: 67.3kg / G.W:74.03kg                                                        |

## **Details:**











## **Warranty:**

|  | * ISO approved                                                                             |
|--|--------------------------------------------------------------------------------------------|
|  | * 1-year warranty                                                                          |
|  | * Rust-proof: 3-5 year for powder coated products and 10-15 years for galvanized products. |
|  | * Stable orders for North America, Europe and Australia market.                            |

## **FAQ:**

- 1.Can you print our logo on the products?
- Yes, of course. Just give us your logo image and tell us your requirements, your logo will be perfectly shown on it.

- 2.Can we make our own design on the packaging?
- Sure, most of our clients are using their self-design