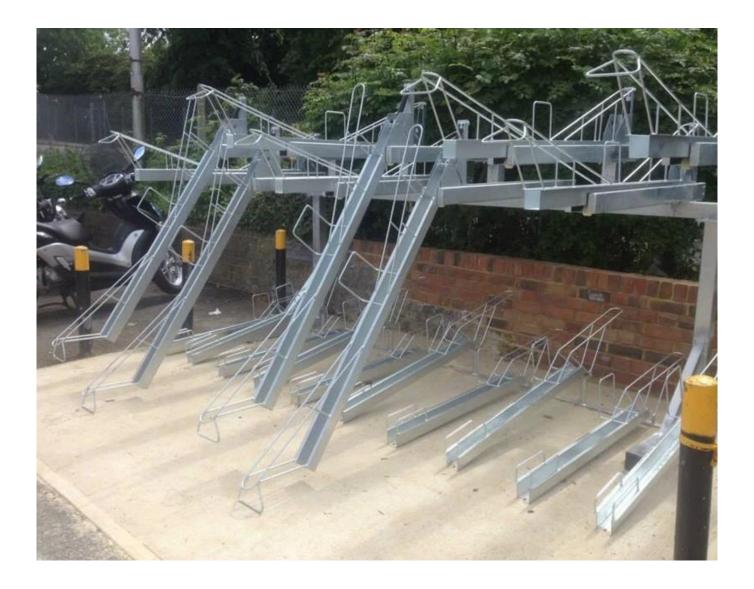

|
| 6.Logo                 | Print/Customized                                                                 |
| 7.Sample Fee           | 150 USD(Can be refunded in bulk.)                                                |
| 8.Sample Time          | 7 days                                                                           |
| 9.Packing Details      | 1pc/opp/foam/carton(The package can be Customized.)                              |
| 10. Feature            | Foldable                                                                         |
| 11.Production Capacity | 20ft container is 30-45days(The package can be Customized.)                      |
| 12.Weight              | N.W: 67.3kg / G.W:74.03kg                                                        |

## **Details:**











## **Warranty:**

|  | * ISO approved                                                                             |
|--|--------------------------------------------------------------------------------------------|
|  | * 1-year warranty                                                                          |
|  | * Rust-proof: 3-5 year for powder coated products and 10-15 years for galvanized products. |
|  | * Stable orders for North America, Europe and Australia market.                            |

## **FAQ:**

- 1.Can you print our logo on the products?
- Yes, of course. Just give us your logo image and tell us your requirements, your logo will be perfectly shown on it.

- 2.Can we make our own design on the packaging?
- Sure, most of our clients are using their self-designed packa