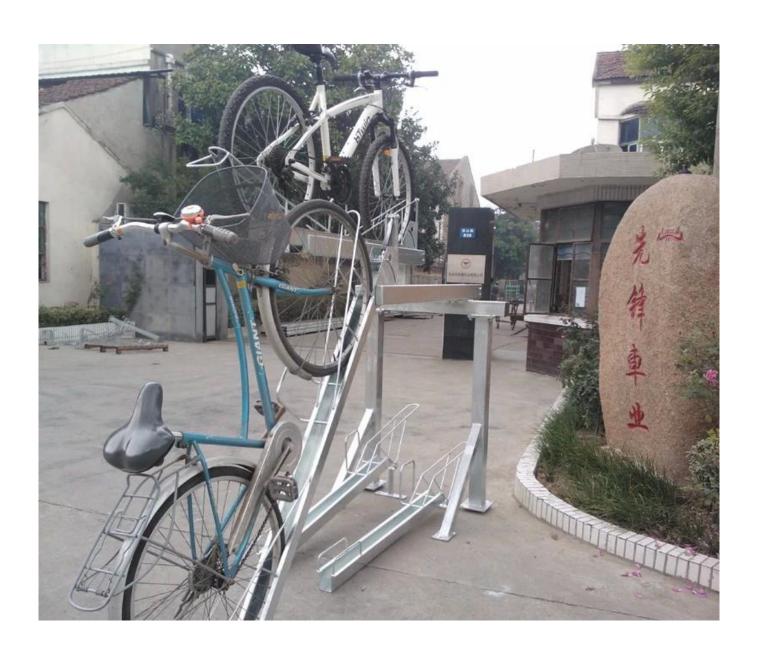

|
| 6.Logo                 | Print/Customized                                                                 |
| 7.Sample Fee           | 150 USD(Can be refunded in bulk.)                                                |
| 8.Sample Time          | 7 days                                                                           |
| 9.Packing Details      | 1pc/opp/foam/carton(The package can be Customized.)                              |
| 10. Feature            | Foldable                                                                         |
| 11.Production Capacity | 20ft container is 30-45days(The package can be Customized.)                      |
| 12.Weight              | N.W: 67.3kg / G.W:74.03kg                                                        |

## **Details:**











## **Warranty:**

|  | * ISO approved                                                                             |
|--|--------------------------------------------------------------------------------------------|
|  | * 1-year warranty                                                                          |
|  | * Rust-proof: 3-5 year for powder coated products and 10-15 years for galvanized products. |
|  | * Stable orders for North America, Europe and Australia market.                            |

## **FAQ:**

- 1.Can you print our logo on the products?
- Yes, of course. Just give us your logo image and tell us your requirements, your logo will be perfectly shown on it.

- 2.Can we make our own design on the packaging?
- Sure, most of our clients are using their self-designed