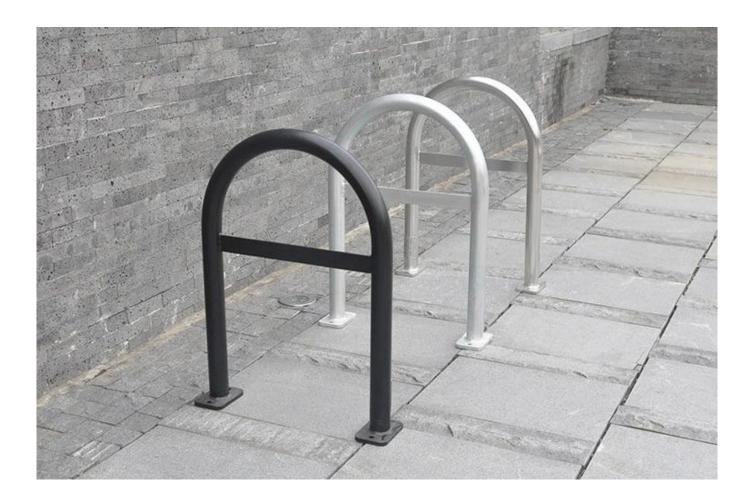

## Description

| Product Name | Cycling Stand up 201 Stainless Steel Park Tool Bike Profesoinal |
|--------------|-----------------------------------------------------------------|
| Material     | carbon steel                                                    |
| Size         | 830*100*1100mm                                                  |
| Capacity     | 2-10 bikes(According to customer need)                          |
| Finish       | hot-galvanized                                                  |
| Packing      | Normal packing                                                  |
| MOQ          | 50pcs                                                           |
| OEM/ODM      | offered                                                         |