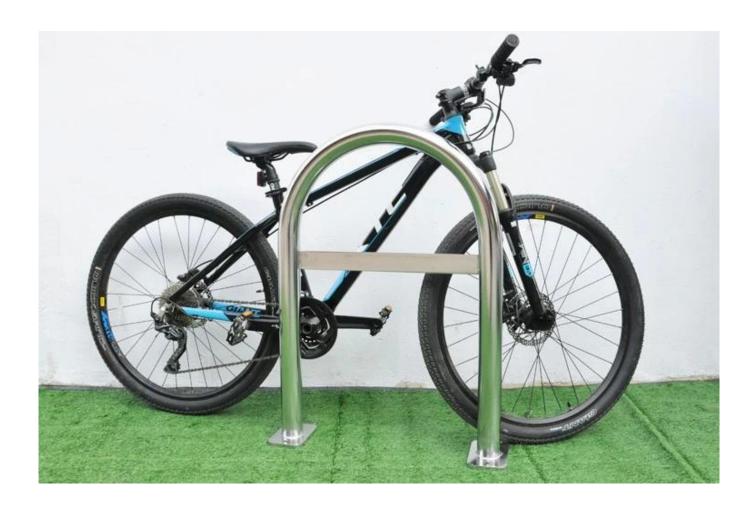

## Description

| Product Name | Cycling Stand up 201 Stainless Steel Park Tool Bike Profesoinal |
|--------------|-----------------------------------------------------------------|
| Material     | carbon steel                                                    |
| Size         | 830*100*1100mm                                                  |
| Capacity     | 2-10 bikes(According to customer need)                          |
| Finish       | hot-galvanized                                                  |
| Packing      | Normal packing                                                  |
| MOQ          | 50pcs                                                           |
| OEM/ODM      | offered                                                         |