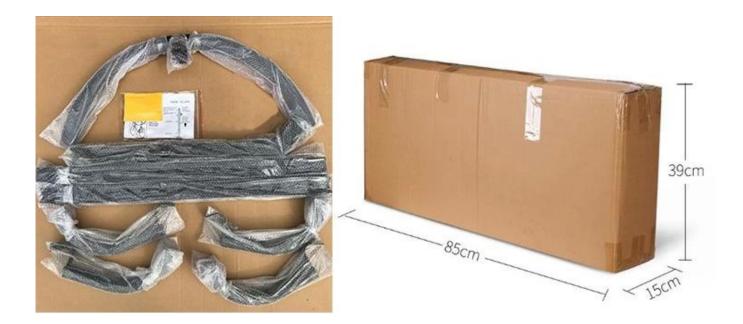

## **Details Pics:**

Four Height Adjustable Arms

Glue-covered Hooks Will Not Scratch You Bicycles

**Packaing and Shipping:** 