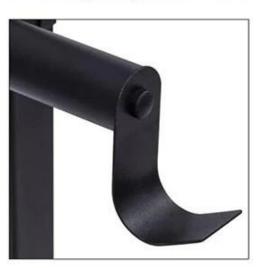

## **Details Pics:**

Four Height Adjustable Arms

Glue-covered Hooks Will Not Scratch You Bicycles

**Packaing and Shipping:** 