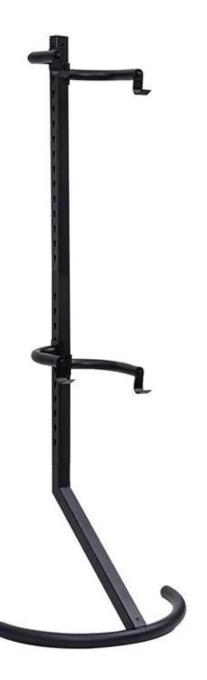

## **Details Pics:**

Four Height Adjustable Arms

Glue-covered Hooks Will Not Scratch You Bicycles

**Packaing and Shipping:** 