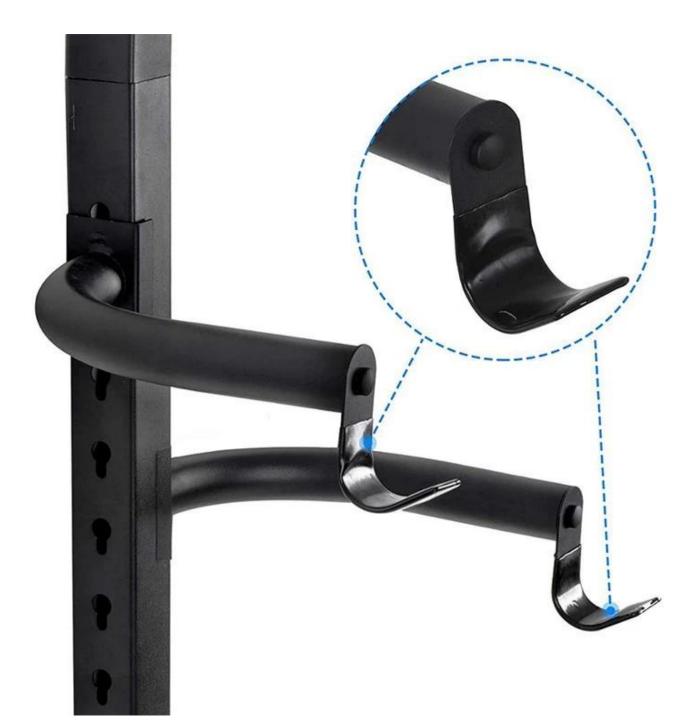

## **Details Pics:**

Four Height Adjustable Arms

Glue-covered Hooks Will Not Scratch You Bicycles

**Packaing and Shipping:** 