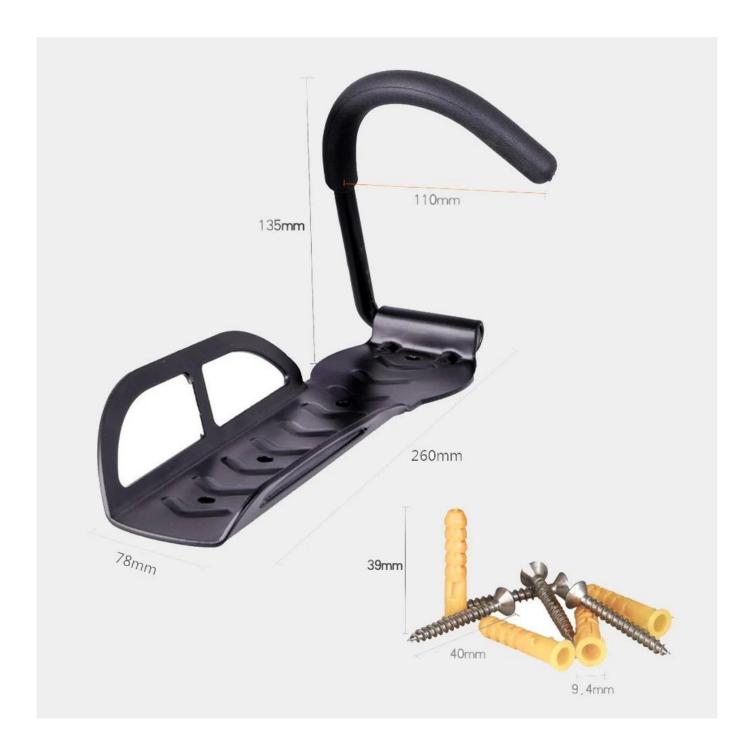

# describe:

| product                 | Factory OEM Indoor Bike Wall Mounted Bike Display Rack |
|-------------------------|--------------------------------------------------------|
| Material                | stainless steel/carbon steel                           |
| model.                  | PV-0092-01                                             |
| size                    | 26*7.5*10.5cm or customized.                           |
| color                   | Silver, black, white or customized.                    |
| Net weight/Gross weight | 0.6KG/0.9KG                                            |
| packaging details       | 1 set/bubble film/carton                               |
| capacity                | 1 bike                                                 |
| surface treatment       | Galvanized/powder coated                               |
| application             | Indoor Bike "Rack" Hanger                              |
| sampling time           | 7-12 days                                              |