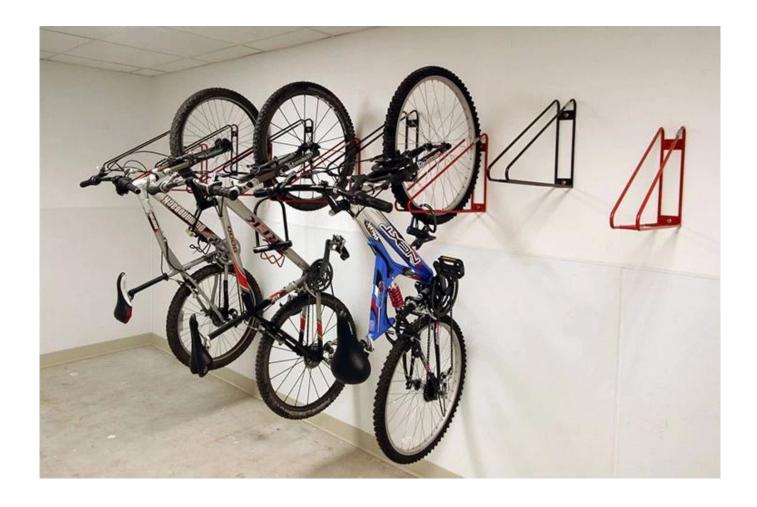

## **Description:**

| Product           | Family Triangle Bike Stand Rack Home Single Storage Apartments |
|-------------------|----------------------------------------------------------------|
| Material          | Stainless/ Carbon Steel                                        |
| Model No.         | PV-0046-01                                                     |
| Size              | 10.2*59*28CM or customized.                                    |
| Color             | Sliver,Black,White or customized.                              |
| N.W/G.W           | 1.75kg/1.93kgkg                                                |
| Packing Details   | 1Set/Bubble wrap/Carton                                        |
| Capacity          | 1-2 bikes                                                      |
| Surface Treatment | Galvanized/ Powder coated                                      |
| Application       | wall bike rack for indoor                                      |
| Sample Time       | 7-12days                                                       |