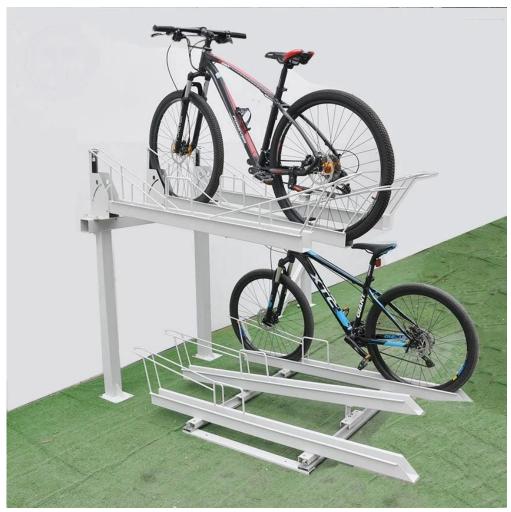

# Description:

| Product           | Floor Double Decker Bike Stand Rack Steel 6 Bikes Bike+Parking+Rack |
|-------------------|---------------------------------------------------------------------|
| Material          | Stainless/ Carbon Steel                                             |
| Model No.         | PV-0124-01                                                          |
| Size              | 91*190*189CM or customized.                                         |
| Color             | Sliver,Black,White or customized.                                   |
| N.W/G.W           | 61kg/61.5kg                                                         |
| Packing Details   | 1Set/Bubble wrap/Carton                                             |
| Capacity          | 2 upper spaces + 2 lower spaces                                     |
| Surface Treatment | Galvanized/ Powder coated                                           |
| Application       | double deck bike rack for outdoor                                   |
| Sample Time       | 7-12days                                                            |