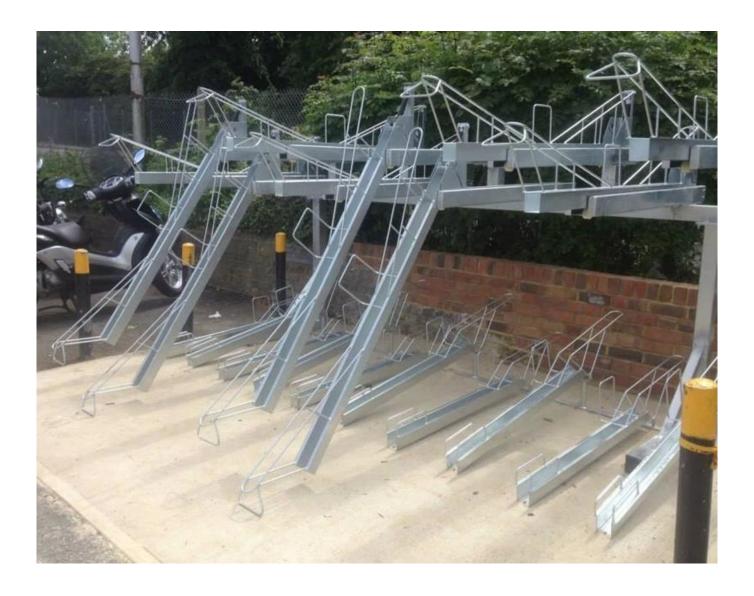

# Description:

| II IVNE                                                                            | Floor Mounted Double Deck Durable Workshop Multi-Capacity Steel Bike<br>Storage Rack |
|------------------------------------------------------------------------------------|--------------------------------------------------------------------------------------|
| 2.Color                                                                            | Sliver                                                                               |
| 3.Size                                                                             | 72*220*157.6CM                                                                       |
| 4. Usage                                                                           | All 26-29"bikes                                                                      |
| 5.Material                                                                         | Steel Frame, Magnetic Wheel                                                          |
| 6.Logo                                                                             | Print/Customized                                                                     |
| 7.Sample Fee                                                                       | 150 USD(Can be refunded in bulk.)                                                    |
| 8.Sample Time                                                                      | 7 days                                                                               |
| 9.Packing Details                                                                  | 1pc/opp/foam/carton(The package can be Customized.)                                  |
| 10. Feature                                                                        | Foldable                                                                             |
| 11.Production Capacity 20ft container is 30-45days(The package can be Customized.) |                                                                                      |
| 12.Weight                                                                          | N.W: 67.3kg / G.W:74.03kg                                                            |