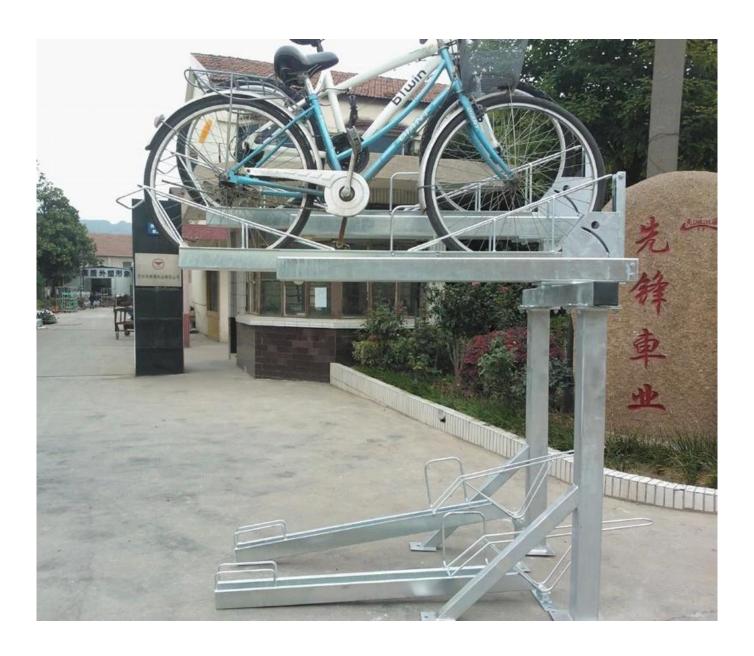

# Description:

| II IVNE                                                                            | Floor Mounted Double Deck Durable Workshop Multi-Capacity Steel Bike<br>Storage Rack |
|------------------------------------------------------------------------------------|--------------------------------------------------------------------------------------|
| 2.Color                                                                            | Sliver                                                                               |
| 3.Size                                                                             | 72*220*157.6CM                                                                       |
| 4. Usage                                                                           | All 26-29"bikes                                                                      |
| 5.Material                                                                         | Steel Frame, Magnetic Wheel                                                          |
| 6.Logo                                                                             | Print/Customized                                                                     |
| 7.Sample Fee                                                                       | 150 USD(Can be refunded in bulk.)                                                    |
| 8.Sample Time                                                                      | 7 days                                                                               |
| 9.Packing Details                                                                  | 1pc/opp/foam/carton(The package can be Customized.)                                  |
| 10. Feature                                                                        | Foldable                                                                             |
| 11.Production Capacity 20ft container is 30-45days(The package can be Customized.) |                                                                                      |
| 12.Weight                                                                          | N.W: 67.3kg / G.W:74.03kg                                                            |

# Details: