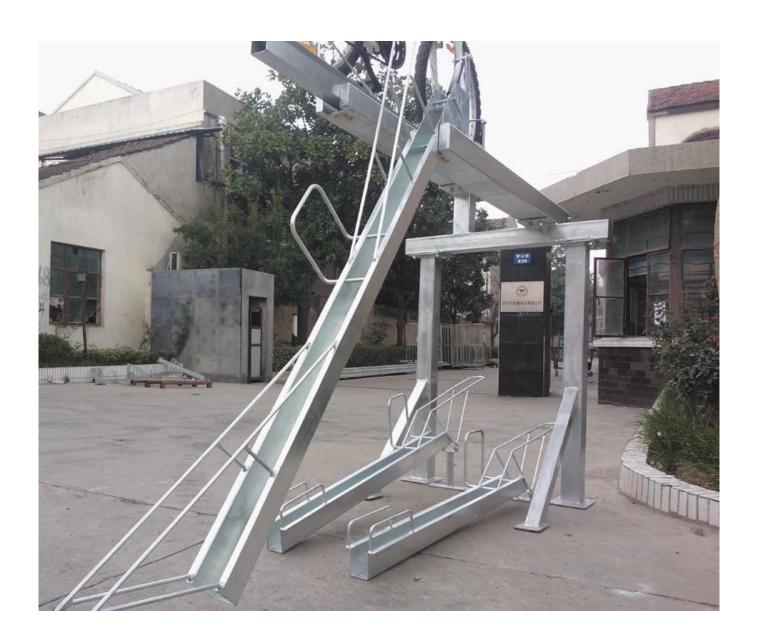

# Description:

| II IVNE                                                                            | Floor Mounted Double Deck Durable Workshop Multi-Capacity Steel Bike<br>Storage Rack |
|------------------------------------------------------------------------------------|--------------------------------------------------------------------------------------|
| 2.Color                                                                            | Sliver                                                                               |
| 3.Size                                                                             | 72*220*157.6CM                                                                       |
| 4. Usage                                                                           | All 26-29"bikes                                                                      |
| 5.Material                                                                         | Steel Frame, Magnetic Wheel                                                          |
| 6.Logo                                                                             | Print/Customized                                                                     |
| 7.Sample Fee                                                                       | 150 USD(Can be refunded in bulk.)                                                    |
| 8.Sample Time                                                                      | 7 days                                                                               |
| 9.Packing Details                                                                  | 1pc/opp/foam/carton(The package can be Customized.)                                  |
| 10. Feature                                                                        | Foldable                                                                             |
| 11.Production Capacity 20ft container is 30-45days(The package can be Customized.) |                                                                                      |
| 12.Weight                                                                          | N.W: 67.3kg / G.W:74.03kg                                                            |

# Details: