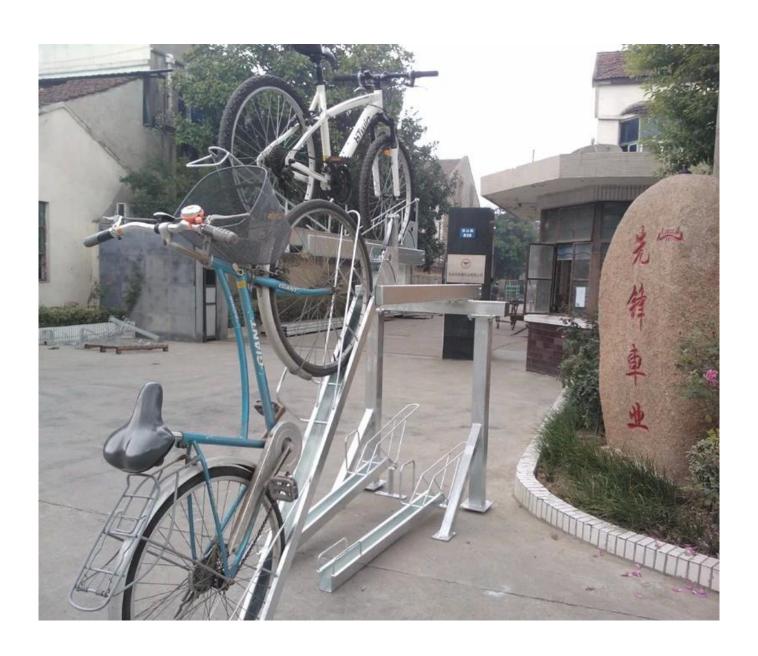

# Description:

| II IVNE                                                                            | Floor Mounted Double Deck Durable Workshop Multi-Capacity Steel Bike<br>Storage Rack |
|------------------------------------------------------------------------------------|--------------------------------------------------------------------------------------|
| 2.Color                                                                            | Sliver                                                                               |
| 3.Size                                                                             | 72*220*157.6CM                                                                       |
| 4. Usage                                                                           | All 26-29"bikes                                                                      |
| 5.Material                                                                         | Steel Frame, Magnetic Wheel                                                          |
| 6.Logo                                                                             | Print/Customized                                                                     |
| 7.Sample Fee                                                                       | 150 USD(Can be refunded in bulk.)                                                    |
| 8.Sample Time                                                                      | 7 days                                                                               |
| 9.Packing Details                                                                  | 1pc/opp/foam/carton(The package can be Customized.)                                  |
| 10. Feature                                                                        | Foldable                                                                             |
| 11.Production Capacity 20ft container is 30-45days(The package can be Customized.) |                                                                                      |
| 12.Weight                                                                          | N.W: 67.3kg / G.W:74.03kg                                                            |

# Details: