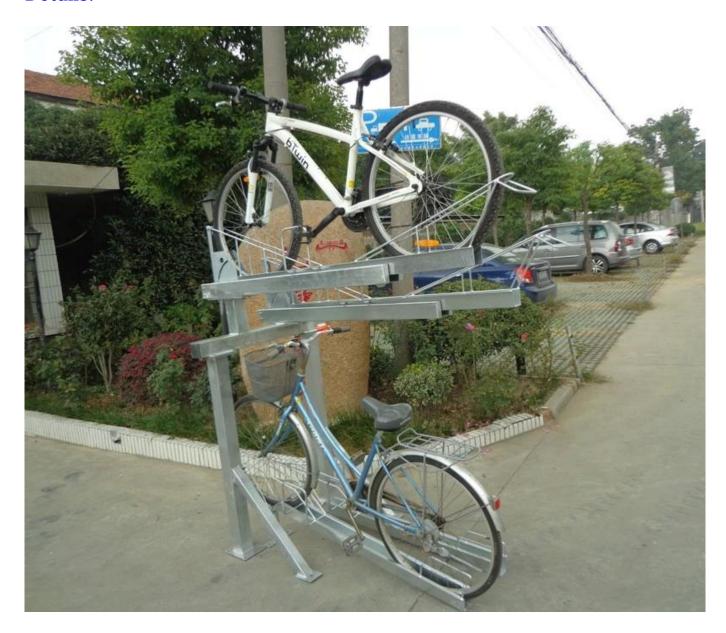

# Description:

| II IVNE                                                                            | Floor Mounted Double Deck Durable Workshop Multi-Capacity Steel Bike<br>Storage Rack |
|------------------------------------------------------------------------------------|--------------------------------------------------------------------------------------|
| 2.Color                                                                            | Sliver                                                                               |
| 3.Size                                                                             | 72*220*157.6CM                                                                       |
| 4. Usage                                                                           | All 26-29"bikes                                                                      |
| 5.Material                                                                         | Steel Frame, Magnetic Wheel                                                          |
| 6.Logo                                                                             | Print/Customized                                                                     |
| 7.Sample Fee                                                                       | 150 USD(Can be refunded in bulk.)                                                    |
| 8.Sample Time                                                                      | 7 days                                                                               |
| 9.Packing Details                                                                  | 1pc/opp/foam/carton(The package can be Customized.)                                  |
| 10. Feature                                                                        | Foldable                                                                             |
| 11.Production Capacity 20ft container is 30-45days(The package can be Customized.) |                                                                                      |
| 12.Weight                                                                          | N.W: 67.3kg / G.W:74.03kg                                                            |

# Details: