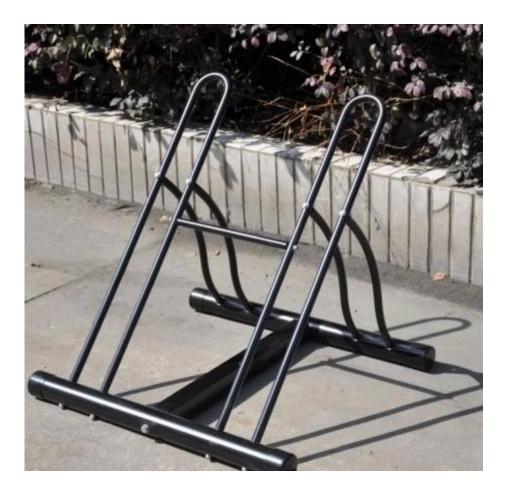

## **Bike Stand Information:**

- Easily park your bike with the Two Bike Floor Stand .
- This bike stand is made from premium-quality material, which makes it sturdy and long-lasting.
- It has a durable finish that adds to its overall appeal.
- The bike stand can easily accommodate two bikes.
- It is portable, which ensures you can place it anywhere on the floor for easy storage.
- This bike stand is easy to install and use.
- The Two Bike Floor Stand is a convenient solution to your bike storage issues.
- It can be wiped clean with a soft dry cloth.

## **Bike Stand Features:**

- Floor stand bicycle
- Bikes can be stored in the same or alternate directions
- Easy for children to use
- Easy to Install
- Heavy duty tubular steel construction
- Durable finish

- Quickly store 2 bikes with ease
- Manufacturer provides limited lifetime warranty