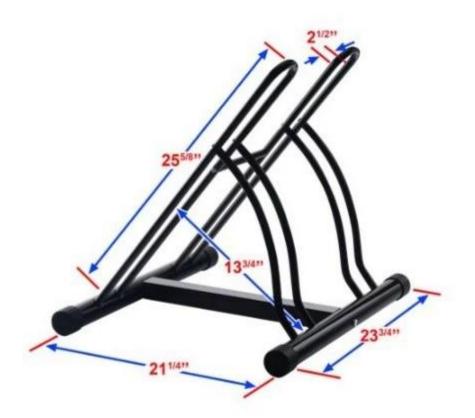

This bike stand is made from premium-quality material, which makes it sturdy and long-lasting.
- It has a durable finish that adds to its overall appeal.
- The bike stand can easily accommodate two bikes.
- It is portable, which ensures you can place it anywhere on the floor for easy storage.
- This bike stand is easy to install and use.
- The Two Bike Floor Stand is a convenient solution to your bike storage issues.
- It can be wiped clean with a soft dry cloth.

## **Bike Stand Features:**

- Floor stand bicycle
- Bikes can be stored in the same or alternate directions
- Easy for children to use
- Easy to Install
- Heavy duty tubular steel construction
- Durable finish

- Quickly store 2 bikes with ease
- Manufacturer provides limited lifetime warranty

## **Detailed Pictures:**