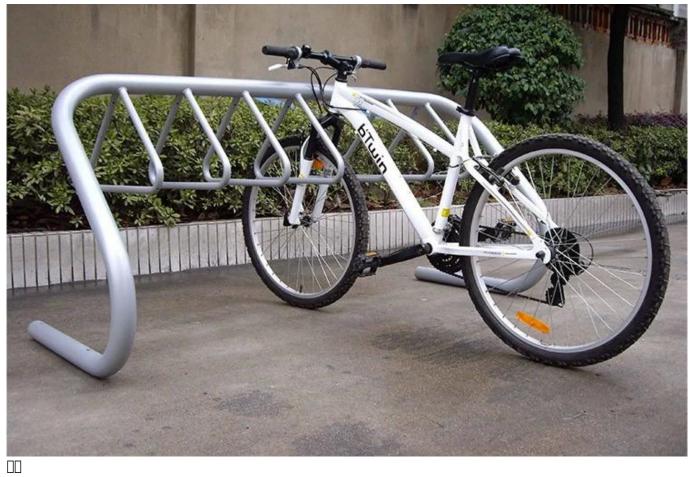

## **Description:**

| Product           | Floor Type Stainless Steel Triangle Loop Bike Parking Rack Stand |
|-------------------|------------------------------------------------------------------|
| Material          | Stainless/ Carbon Steel                                          |
| Model No.         | PV-0036-02                                                       |
| Size              | W1200*D768*H830mm or customized.                                 |
| Color             | Sliver,Black,White or customized.                                |
| N.W/G.W           | 20kg/21kg                                                        |
| Packing Details   | 1Set/Bubble wrap/Carton                                          |
| Capacity          | 1-2 bikes                                                        |
| Surface Treatment | Galvanized/ Powder coated                                        |
| Application       | heavy duty bike rack for outdoor                                 |
| Sample Time       | 7-12days                                                         |