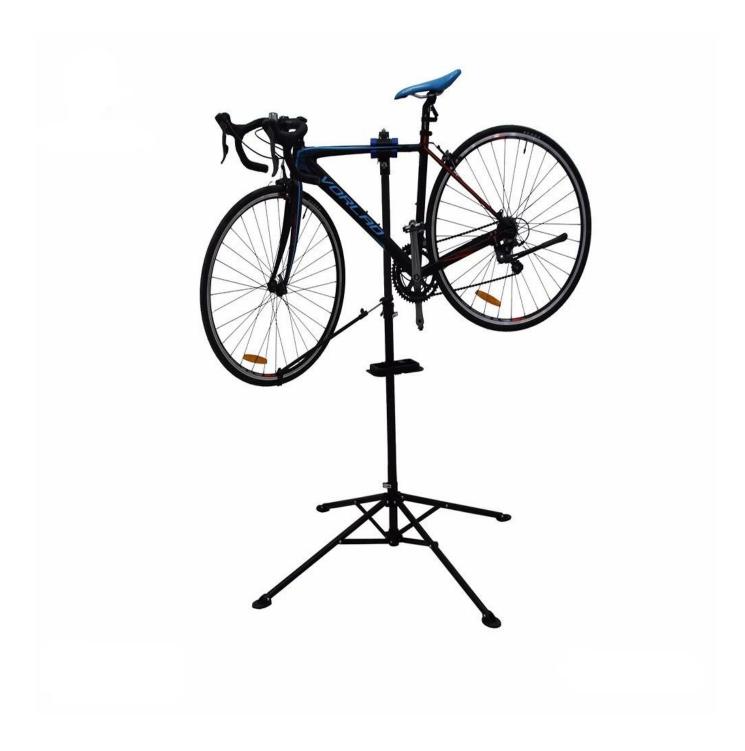

## Description

| Product Name | Foldable Bike Cycle Bicycle Repair Work Stand Maintenance Rack |
|--------------|----------------------------------------------------------------|
| Material     | steel                                                          |
| Size         | 35*113-190cm                                                   |
| Capacity     | 2-10 bikes(According to customer need)                         |
| Finish       | hot-galvanized                                                 |
| Packing      | Normal packing                                                 |
| MOQ          | 50pcs                                                          |
| OEM/ODM      | offered                                                        |

## **Products Pics**