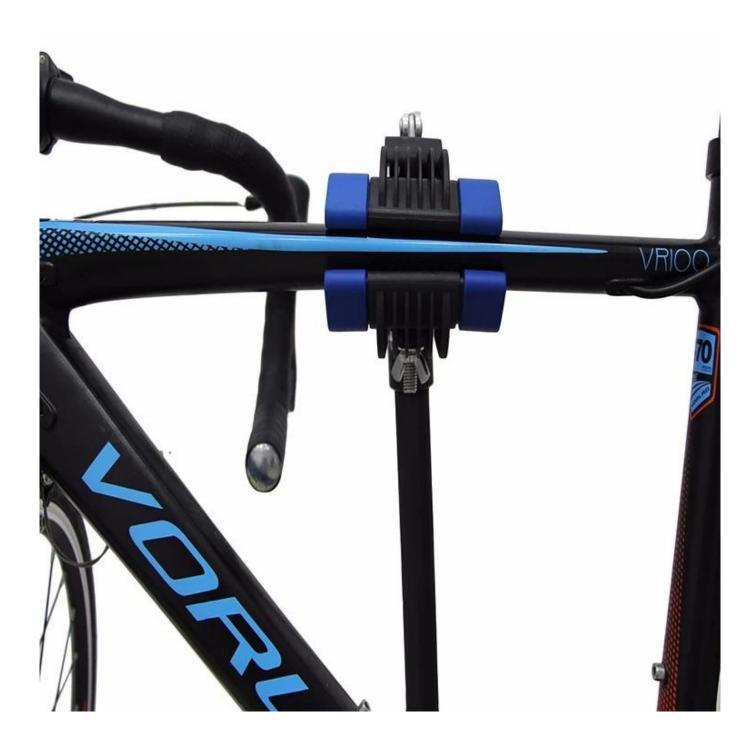

## Description

| Product Name | Foldable Bike Cycle Bicycle Repair Work Stand Maintenance Rack |
|--------------|----------------------------------------------------------------|
| Material     | steel                                                          |
| Size         | 35*113-190cm                                                   |
| Capacity     | 2-10 bikes(According to customer need)                         |
| Finish       | hot-galvanized                                                 |
| Packing      | Normal packing                                                 |
| MOQ          | 50pcs                                                          |
| OEM/ODM      | offered                                                        |

## **Products Pics**











## FAQ

1.Can you print our logo on the products?

- Yes, of course. Just give us your logo image and tell us your requirements, your logo will be perfectly shown on it.

- 2.Can we make our own design on the packaging?
- Sure, most of our clients are using their self-designed packaging.
- 3.If we can make some change to your products?

- Customization is welcomed! We are glad to assist you in making the products better and we will protect your design.

4.What's your lead time?

- Normally 7 working days for sample, 30 working days for mass production.