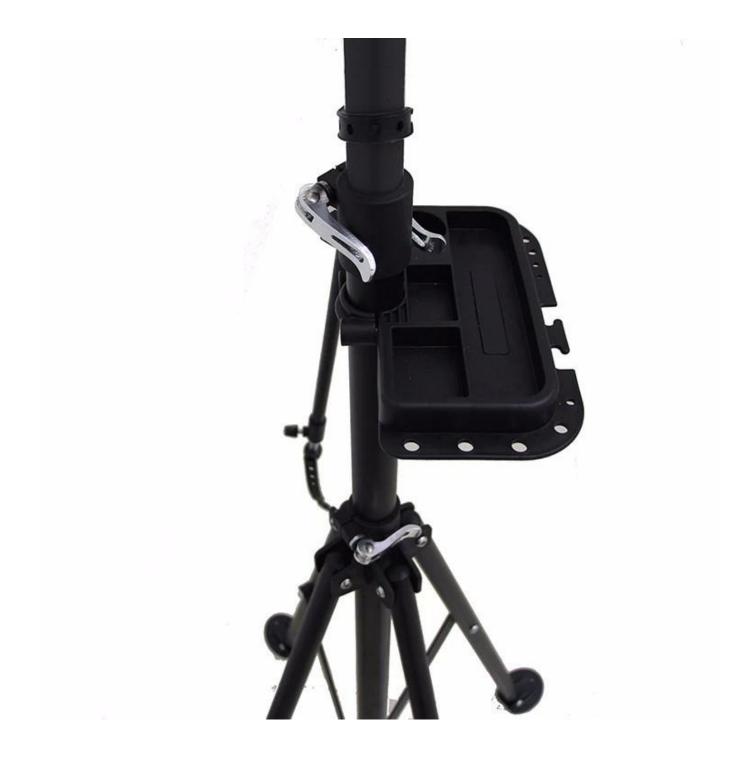

## Description

| Product Name | Foldable Bike Cycle Bicycle Repair Work Stand Maintenance Rack |
|--------------|----------------------------------------------------------------|
| Material     | steel                                                          |
| Size         | 35*113-190cm                                                   |
| Capacity     | 2-10 bikes(According to customer need)                         |
| Finish       | hot-galvanized                                                 |
| Packing      | Normal packing                                                 |
| MOQ          | 50pcs                                                          |
| OEM/ODM      | offered                                                        |

## **Products Pics**











## FAQ

1.Can you print our logo on the products?

- Yes, of course. Just give us your logo image and tell us your requirements, your logo will be perfectly shown on it.

- 2.Can we make our own design on the packaging?
- Sure, most of our clients are using their self-designed packaging.
- 3.If we can make some change to your products?

- Customization is welcomed! We are glad to assist you in making the products better and we will protect your design.

4.What's your lead time?

- Normally 7 working days for sample, 30 working days for mass production.