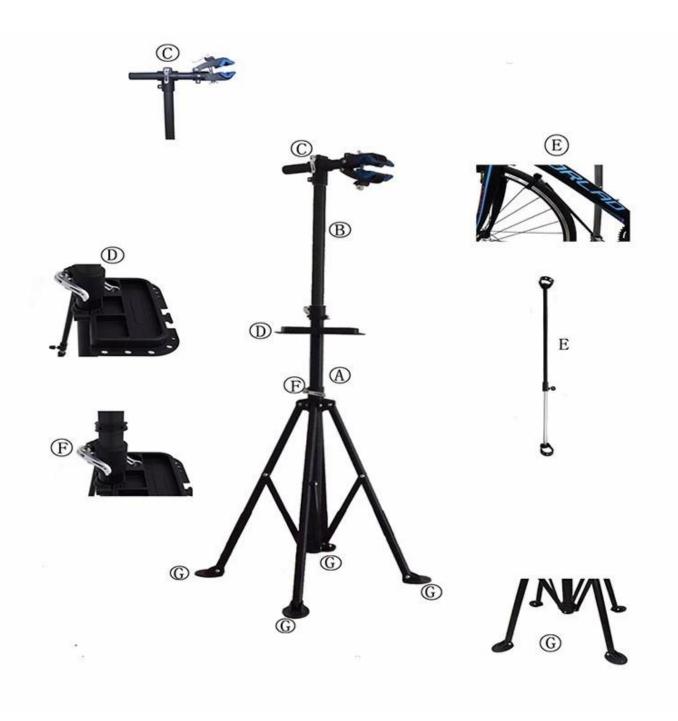

## Description

| Product Name | Foldable Bike Cycle Bicycle Repair Work Stand Maintenance Rack |
|--------------|----------------------------------------------------------------|
| Material     | steel                                                          |
| Size         | 35*113-190cm                                                   |
| Capacity     | 2-10 bikes(According to customer need)                         |
| Finish       | hot-galvanized                                                 |
| Packing      | Normal packing                                                 |
| MOQ          | 50pcs                                                          |
| OEM/ODM      | offered                                                        |

## **Products Pics**