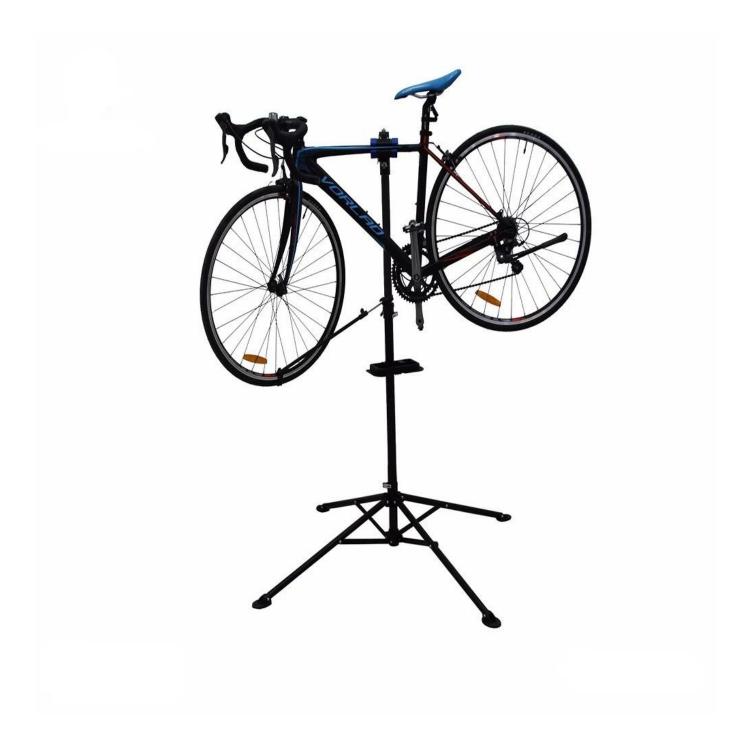

## Description

| Product Name | Foldable Home Bike Repair Stand Adjustable for Repair Bicycle |
|--------------|---------------------------------------------------------------|
| Material     | steel                                                         |
| Size         | 35*113-190cm                                                  |
| Capacity     | 2-10 bikes(According to customer need)                        |
| Finish       | hot-galvanized                                                |
| Packing      | Normal packing                                                |
| MOQ          | 50pcs                                                         |
| OEM/ODM      | offered                                                       |

## **Products Pics**

FAQ

1.Can you print our logo on the products?

- Yes, of course. Just give us your logo image and tell us your requirements, your logo will be perfectly shown on it.

2.Can we make our own design on the packaging?