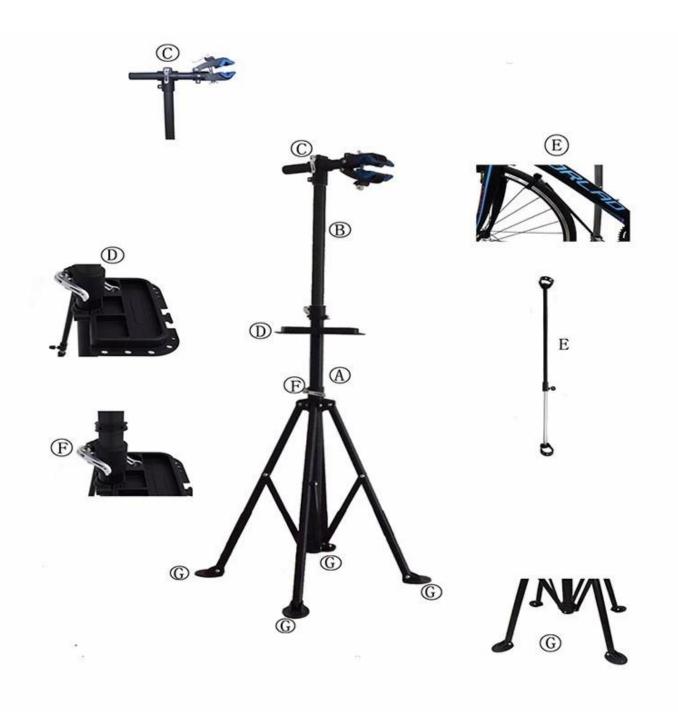

## Description

| Product Name | Foldable Home Bike Repair Stand Adjustable for Repair Bicycle |
|--------------|---------------------------------------------------------------|
| Material     | steel                                                         |
| Size         | 35*113-190cm                                                  |
| Capacity     | 2-10 bikes(According to customer need)                        |
| Finish       | hot-galvanized                                                |
| Packing      | Normal packing                                                |
| MOQ          | 50pcs                                                         |
| OEM/ODM      | offered                                                       |

## **Products Pics**

FAQ

1.Can you print our logo on the products?

- Yes, of course. Just give us your logo image and tell us your requirements, your logo will be perfectly shown on it.

2.Can we make our own design on the packaging?