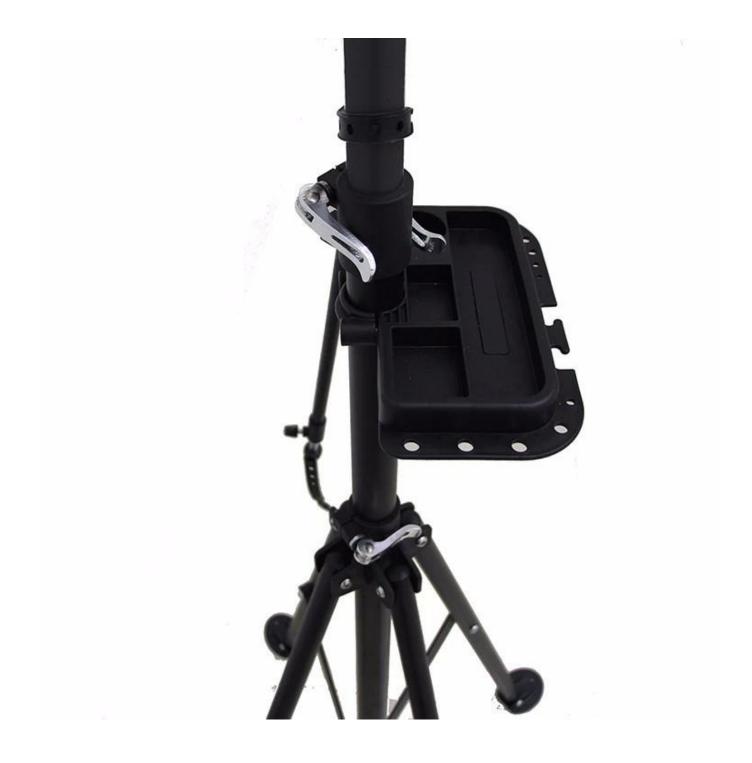

## Description

| Product Name | Foldable Home Bike Repair Stand Adjustable for Repair Bicycle |
|--------------|---------------------------------------------------------------|
| Material     | steel                                                         |
| Size         | 35*113-190cm                                                  |
| Capacity     | 2-10 bikes(According to customer need)                        |
| Finish       | hot-galvanized                                                |
| Packing      | Normal packing                                                |
| MOQ          | 50pcs                                                         |
| OEM/ODM      | offered                                                       |

## **Products Pics**

FAQ

1.Can you print our logo on the products?

- Yes, of course. Just give us your logo image and tell us your requirements, your logo will be perfectly shown on it.

2.Can we make our own design on the packaging?