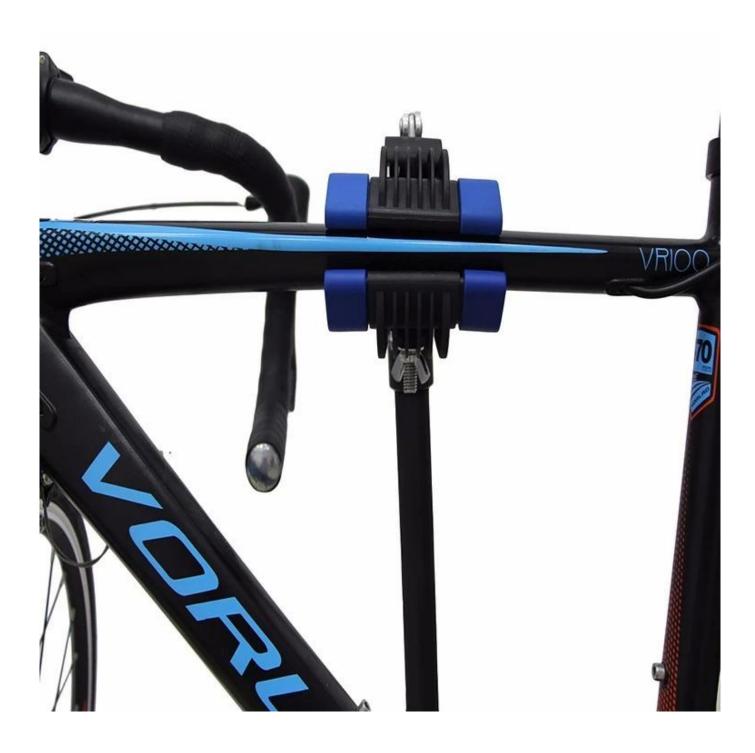

## Description

| Product Name | Foldable Home Bike Repair Stand Adjustable for Repair Bicycle |
|--------------|---------------------------------------------------------------|
| Material     | steel                                                         |
| Size         | 35*113-190cm                                                  |
| Capacity     | 2-10 bikes(According to customer need)                        |
| Finish       | hot-galvanized                                                |
| Packing      | Normal packing                                                |
| MOQ          | 50pcs                                                         |
| OEM/ODM      | offered                                                       |

## **Products Pics**

FAQ

1.Can you print our logo on the products?

- Yes, of course. Just give us your logo image and tell us your requirements, your logo will be perfectly shown on it.

2.Can we make our own design on the packaging?