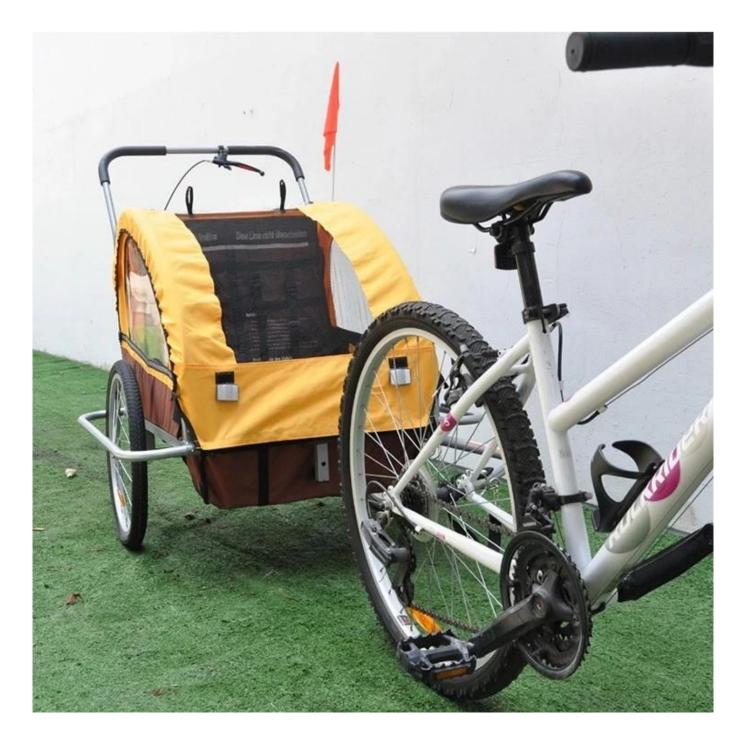

*

| Product Name | Foldable Safety Children Bicycle Animal Bike Trailer for Child Dog |
|--------------|--------------------------------------------------------------------|
| Material     | steel                                                              |
| Size         | 78x22x64cm                                                         |
| Capacity     | 50kg                                                               |
| Finish       | hot-galvanized                                                     |
| Packing      | Normal packing                                                     |
| MOQ          | 10pcs                                                              |
| OEM/ODM      | offered                                                            |

## **Products Pics**



## **FAQ**

- 1.Can you print our logo on the products?
- Yes, of course. Just give us your logo image and tell us your requirements, your logo will be perfectly shown on it.
- 2.Can we make our own design on the packaging?
- Sure, most of our clients are using their self-designed packaging.
- 3.If we can make some change to your products?

- Customization is welcomed! We are glad to assist you in making the products better and we will protect your design.
- 4. What's your lead time?
- Normally 7 working days for sample, 30 working days for mass production.