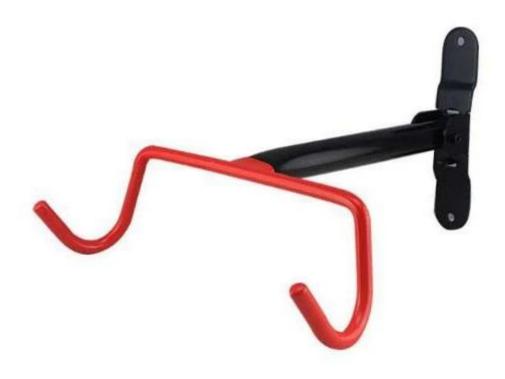

# Description

| Product Name | Foldable Wall-Mounted Home Indoor Bike Rack Hooks Wall Foldable Bike Hook for Garage and Shed |
|--------------|-----------------------------------------------------------------------------------------------|
| Material     | steel                                                                                         |
| Size         | 27*20*35cm                                                                                    |
| Capacity     | 2-10 bikes(According to customer need)                                                        |
| Finish       | hot-galvanized                                                                                |
| Packing      | Normal packing                                                                                |
| MOQ          | 50pcs                                                                                         |
| OEM/ODM      | offered                                                                                       |