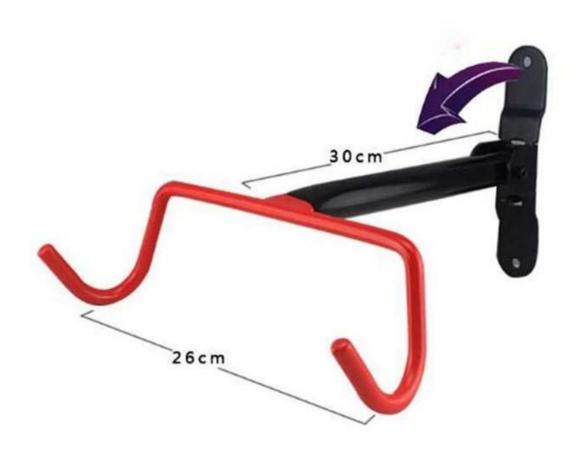

# Description

| Product Name | Foldable Wall-Mounted Home Indoor Bike Rack Hooks Wall Foldable Bike Hook for Garage and Shed |
|--------------|-----------------------------------------------------------------------------------------------|
| Material     | steel                                                                                         |
| Size         | 27*20*35cm                                                                                    |
| Capacity     | 2-10 bikes(According to customer need)                                                        |
| Finish       | hot-galvanized                                                                                |
| Packing      | Normal packing                                                                                |
| MOQ          | 50pcs                                                                                         |
| OEM/ODM      | offered                                                                                       |