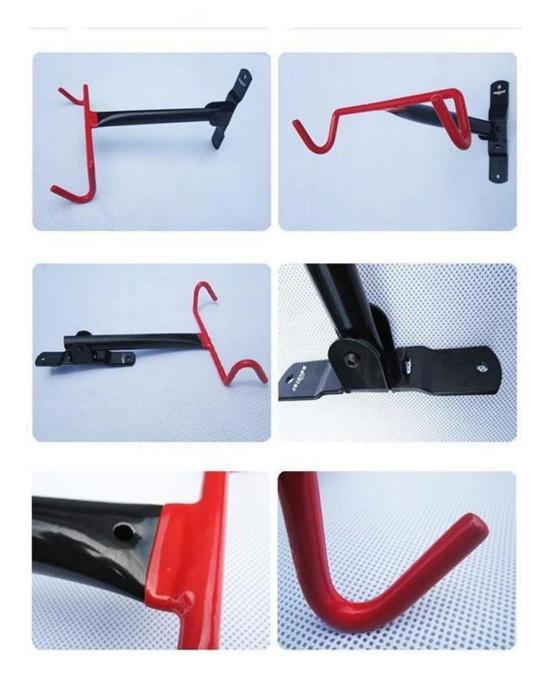

el                                                                                         |
| Size         | 27*20*35cm                                                                                    |
| Capacity     | 2-10 bikes(According to customer need)                                                        |
| Finish       | hot-galvanized                                                                                |
| Packing      | Normal packing                                                                                |
| MOQ          | 50pcs                                                                                         |
| OEM/ODM      | offered                                                                                       |

## **Products Pics**









### **FAQ**

#### 1.Can you print our logo on the products?

- Yes, of course. Just give us your logo image and tell us your requirements, your logo will be perfectly shown on it.

#### 2.Can we make our own design on the packaging?

- Sure, most of our clients are using their self-designed packaging.

#### 3.If we can make some change to your products?

- Customization is welcomed! We are glad to assist you in making the products better and we will protect your design.

#### 4. What's your lead time?

- Normally 7 working days for sample, 30 working days for mass production.